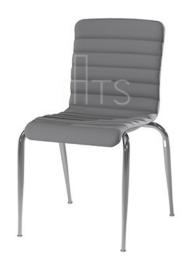

# Moderne Fully Upholstered Nesting Chairs Model # N6-UPH-CHI Chairs Nest up to 6 High

#### **Features**

- Standard Powdercoat Colors
- Non-marring butyrate glides

# Specifications

Width: 20-3/4 inchesDepth: 23 inchesHeight: 34 inchesCOM: 1.20 yards

• Shipping Weight: 19.0 lbs each

Number per carton: 5Cubic Feet: 19.0 cf