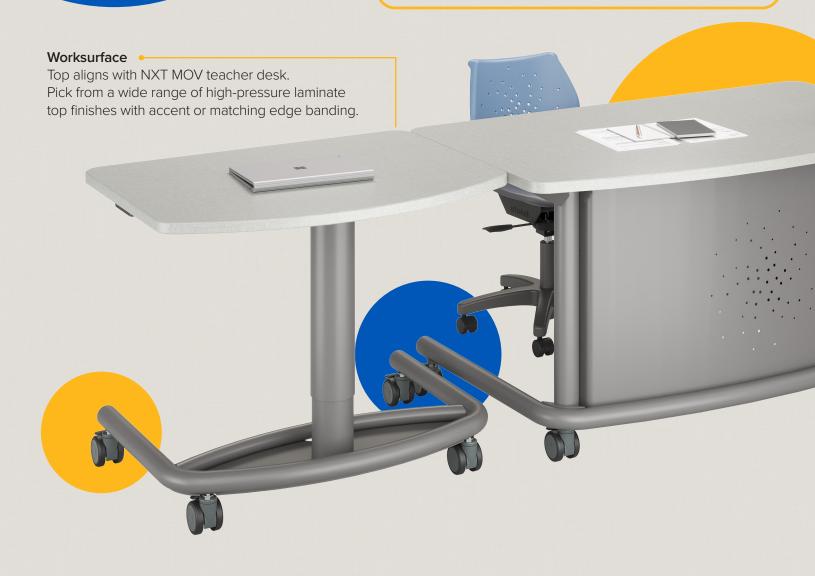

# artcobell NXT MOV **Teacher Desk** Worksurface ' The 32" x 54" footprint gives teachers plenty of worksurface while making the most of smaller spaces. Optional grommets and pencil drawer available for field installation. **Powder-Coated Frame** Available in titanium + black Storage Optional box/ file and pencil drawer Freedom to Move Galaxy Modesty Panel available with or without the 75mm heavy duty locking casters design makes it easy to move the perforated galaxy-design desk around any space privacy panel