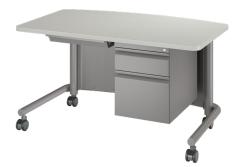

# artcobell NXT MOV **Teacher Desk** Worksurface ' The 32" x 54" footprint gives teachers plenty of worksurface while making the most of smaller spaces. Optional grommets and pencil drawer available for field installation. **Powder-Coated Frame** Available in titanium + black Storage Optional box/ file and pencil drawer Freedom to Move Galaxy Modesty Panel available with or without the 75mm heavy duty locking casters design makes it easy to move the perforated galaxy-design desk around any space privacy panel