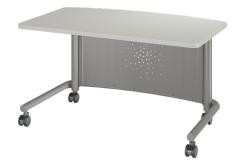

# artcobell NXT MOV **Teacher Desk** Worksurface ' The 32" x 54" footprint gives teachers plenty of worksurface while making the most of smaller spaces. Optional grommets and pencil drawer available for field installation. **Powder-Coated Frame** Available in titanium + black Storage Optional box/ file and pencil drawer Freedom to Move Galaxy Modesty Panel available with or without the 75mm heavy duty locking casters design makes it easy to move the perforated galaxy-design desk around any space privacy panel