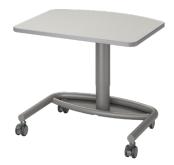

# ANXT MOV™ Podium +Teacher Desk

ADAPTABLE SOLUTIONS FOR LEARNING WITHOUT BOUNDARIES



# The NXT MOV in Teacher Solutions

The revolutionary NXT MOV™ collection expands to include new Teacher Solutions. With elegant design and clean lines, the NXT MOV™ Teacher's Desk allows teachers to configure a solution based on their classroom needs.





#### **Podium**

A new mobile solution for the classroom on the move.



#### **Modesty Panel**

Models available with or without the galaxy-design privacy panel.



#### Pedestal + Drawer

Available with pedestal that can be installed on the left or the right and a pencil drawer.

# artcobell NXT MOV **Teacher Desk** Worksurface ' The 32" x 54" footprint gives teachers plenty of worksurface while making the most of smaller spaces. Optional grommets and pencil drawer available for field installation. **Powder-Coated Frame** Available in titanium + black Storage Optional box/ file and pencil drawer Freedom to Move Galaxy Modesty Panel available with or without the 75mm heavy duty locking casters design makes it easy to move the perforated galaxy-design desk around any space privacy panel