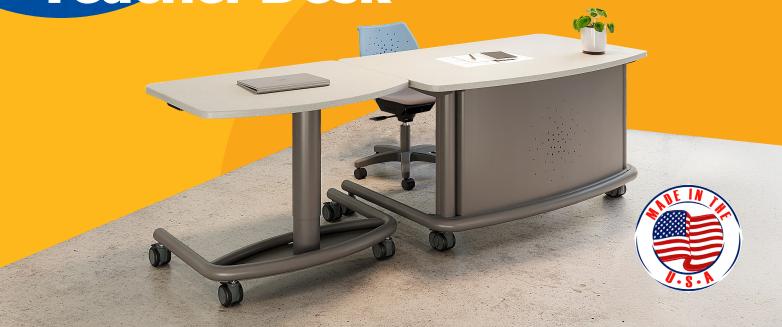

# ANXT MOV™ Podium +Teacher Desk

ADAPTABLE SOLUTIONS FOR LEARNING WITHOUT BOUNDARIES

# The NXT MOV in Teacher Solutions

The revolutionary NXT MOV™ collection expands to include new Teacher Solutions. With elegant design and clean lines, the NXT MOV™ Teacher's Desk allows teachers to configure a solution based on their classroom needs.

# artcobell NXT MOV **Teacher Desk** Worksurface ' The 32" x 54" footprint gives teachers plenty of worksurface while making the most of smaller spaces. Optional grommets and pencil drawer available for field installation. **Powder-Coated Frame** Available in titanium + black Storage Optional box/ file and pencil drawer Freedom to Move Galaxy Modesty Panel available with or without the 75mm heavy duty locking casters design makes it easy to move the perforated galaxy-design desk around any space privacy panel