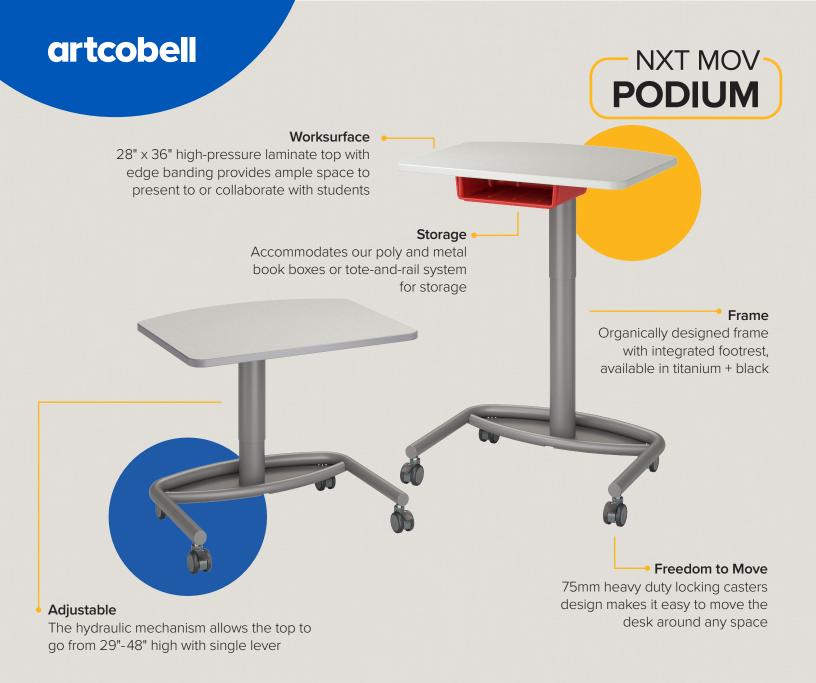

cil drawer available for field installation. **Powder-Coated Frame** Available in titanium + black Storage Optional box/ file and pencil drawer Freedom to Move Galaxy Modesty Panel available with or without the 75mm heavy duty locking casters design makes it easy to move the perforated galaxy-design desk around any space privacy panel

#### Compliance

- > Tested to applicable ANSI/BIFMA Furniture Standards
- > Indoor Advantage™ Gold. Indoor air quality certified to SCS-EC10.3-2014



Made in the U.S.A.

Built to last with reliable Artcobell quality and durability.

# for more ideas, visit artcobell.com

## Flexible Teacher Solutions

Sometimes, your workstation isn't stationary at all. Artcobell offers many solutions that let you move up and down and around to where your students are.





#### Compliance

- > Tested to applicable ANSI/BIFMA Furniture Standards
- > Indoor Advantage™ Gold. Indoor air quality certified to SCS-EC10.3-2014



Made in the U.S.A.

Built to last with reliable Artcobell quality and durability.



### **Flexible Teacher Solutions**

Sometimes, your workstation isn't stationary at all. Artcobell offers many solutions that let you move up and down and around to where your students are.



# artcobell

# TEACHER SOLUTION



#### Compliance

- > Tested to applicable ANSI/BIFMA Furniture Standards
- > Indoor Advantage™ Gold. Indoor air quality certified to SCS-EC10.3-2014



Made in the U.S.A.

Built to last with reliable Artcobell quality and durability.



for more ideas, visit artcobell.com

## **Flexible Teacher Solutions**

Sometimes, your workstat