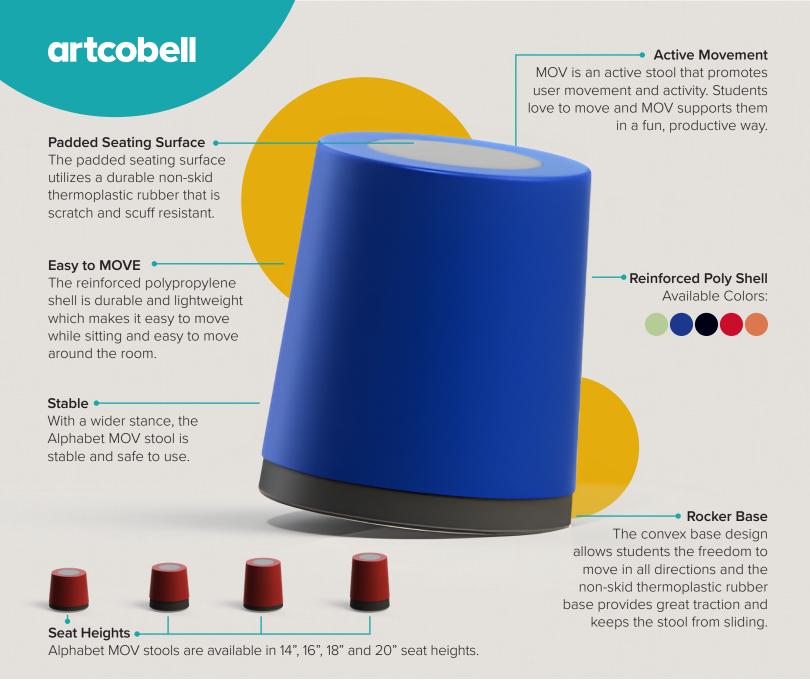

## **LET 'EM MOVE!**

Research shows that children who are more active exhibit better focus, faster cognitive processing, and higher memory retention than those who spend the day sitting still. These adaptable seating options work in collaborative areas or as alternatives to traditional desk seating.

## Fun, Playful + Responsive

MOV Stool is part of the active movement seating line which offers a wide range of coordinated seating options.