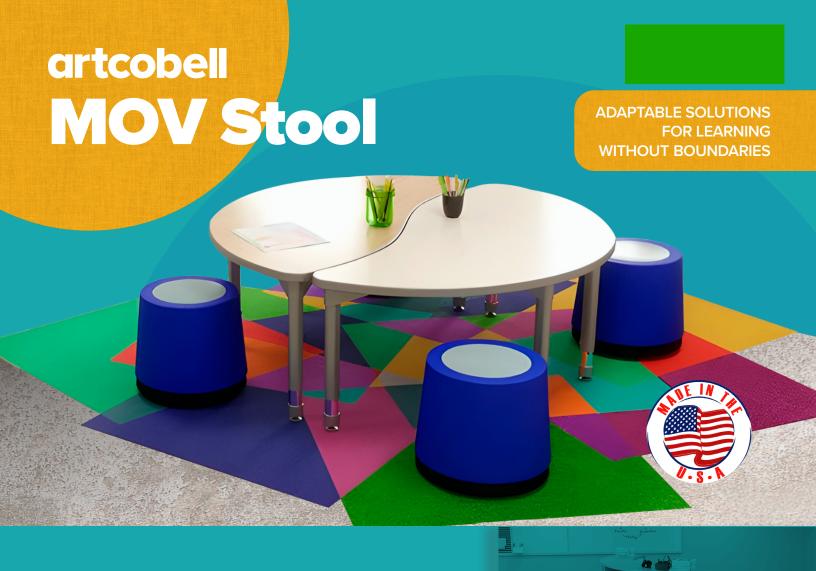

## **LET 'EM MOVE!**

Research shows that children who are more active exhibit better focus, faster cognitive processing, and higher memory retention than those who spend the day sitting still. These adaptable seating options work in collaborative areas or as alternatives to traditional desk seating.

## Fun, Playful + Responsive

MOV Stool is part of the active movement seating line which offers a wide range of coordinated seating options.