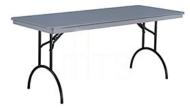

# 445 Series Lightweight, High Strength ABS Folding Tables Model # 445 Arched Leg Banquet Table

#### **Features**

- Meets and exceeds BIFMA standards
- Black legs
- Spring loaded leg brace locking mechanism
- 16 gauge, 1" diameter arched leg design
- Grey or beige molded ABS with matching edge
- Impact resistant corrugated honeycomb core

## **Specifications**

• Edge Dimension:

3/4

• Core Dimension:

7/10"

• Table Options:

Grey or beige ABS

• Table Notes:

Sizes: 18" x 72", 18" x 96", 30" x 72", 30" x 96"