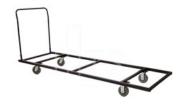

# MTS Folding Table Storage Carts Model # 030-96

# **Features**

- 5" diameter, 2" wide hard rubber wheels
- Two swivel wheels with brakes, two rigid wheels
- Holds up to 10 rectangular tables

## **Specifications**

Width: 32 inchesDepth: 100 inches

• Height: 44 inches

• Shipping Weight: 85 lbs each

• Number per carton: 1

• Cubic Feet: 14.1 cf