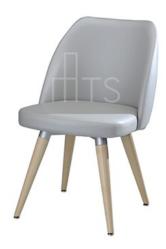

# Emma X Series Model # WL02-X

## **Features**

- Round tapered maple wood legs
- Steel frame understructure
- Premium metal base glides
- 17 Standard Wood Stain Finishes
- Standard Powdercoat Colors

## **Specifications**

- Width: 20-1/2 inches
- Depth: 24-1/4 inches
- Height: 33 inches
- COM: 1.75 yards
- Shipping Weight: 25.5 lbs each
- Number per carton: 1
- Cubic Feet: 11.7 cf