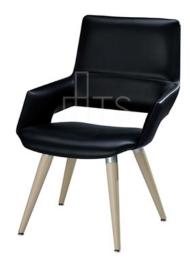

# Paragami T Series Model # WL01-T

## **Features**

- Standard Powdercoat Colors
- Round tapered maple wood legs
- Steel frame understructure
- Premium metal base glides
- 17 Standard Wood Stain Finishes

## **Specifications**

- Width: 26 inches
- Depth: 27 inches
- Height: 36 inches
- COM: 2.5 yards
- Shipping Weight: 36.5 lbs each
- Number per carton: 1
- Cubic Feet: 17 cf