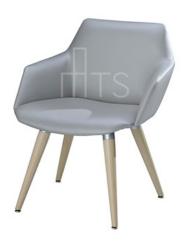

# Paragami B Series Model # WL01-B

## **Features**

- Standard Powdercoat Colors
- Round tapered maple wood legs
- Steel frame understructure
- Premium metal base glides
- 17 Standard Wood Stain Finishes

## **Specifications**

- Width: 26-1/2 inches
- Depth: 25-3/4 inches
- Height: 31-1/4 inches
- COM: 2.25 yards
- Shipping Weight: 36 lbs each
- Number per carton: 1
- Cubic Feet: 17 cf