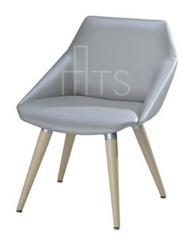

# Paragami A Series Model # WL01-A

## **Features**

- Standard Powdercoat Colors
- Round tapered maple wood legs
- Steel frame understructure
- Premium metal base glides
- 17 Standard Wood Stain Finishes

## **Specifications**

- Width: 24-1/4 inches
- Depth: 25-1/2 inches
- Height: 31-1/4 inches
- COM: 2.25 yards
- Shipping Weight: 32 lbs each
- Number per carton: 2
- Cubic Feet: 21.75 cf