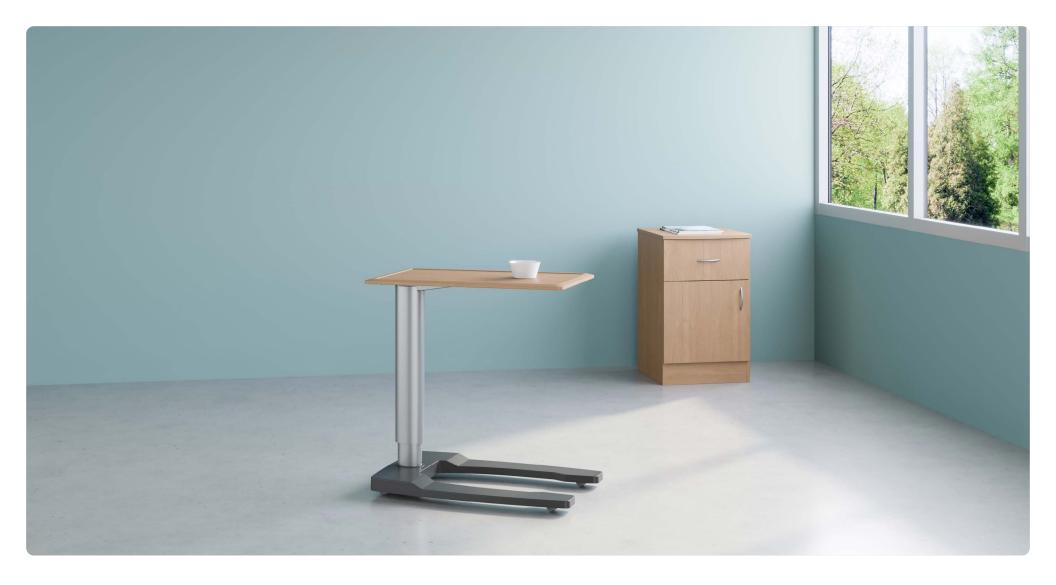

## **Transcend**

Overbed Table

Transcend Overbed table combines functionality with attractive styling and rugged durability. It offers infinite height positioning within a range of 29.5" and 44.5" high.

STATEMENT OF LINE -

ST180-TH

Overbed Table, thermoformed

W 32 D 18 H 30-45

FEATURES -

 $\cdot$  Low-profile U-base is compatible with late-model beds and stretchers

· High-impact shroud protects base against damage

· Pneumatic cylinder provides smooth operation

· Seamless thermoformed top with spill containment surface

OPTIONS -

- · Custom finishes
- · Vanity tray with mirror

THERMOFOIL FINISHES -

Chocolate

Chocolate

METAL FINISHES -