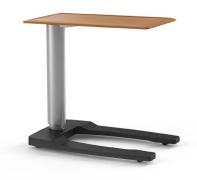

## **Transcend**

Overbed Table

Transcend Overbed table combines functionality with attractive styling and rugged durability. It offers infinite height positioning within a range of 29.5" and 44.5" high.

STATEMENT OF LINE -

ST180-TH

Overbed Table, thermoformed

W 32 D 18 H 30-45

FEATURES -

 $\cdot$  Low-profile U-base is compatible with late-model beds and stretchers

· High-impact shroud protects base against damage

· Pneumatic cylinder provides smooth operation

· Seamless thermoformed top with spill containment surface

OPTIONS -

- · Custom finishes
- · Vanity tray with mirror

THERMOFOIL FINISHES -

Chocolate

Chocolate

METAL FINISHES -