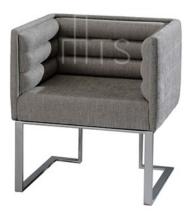

## **Stacy Garcia Collection Billow Square**

# SG110S-8540 Billow Square

#### **Features**

- Stacy Garcia Collection
- High strength steel sled base
- Standard Powdercoat Colors
- Upholstered seat, back and arms
- · Decorative outer back stitching
- Non-marring clear butyrate glides

#### **Specifications**

- · Width: 28 inches
- · Depth: 23 inches
- Height: 30-1/4 inches
- COM: 3.0 yards
- Shipping Weight: 64 lbs each
- Number per carton: 1
- · Cubic Feet: 17 cf