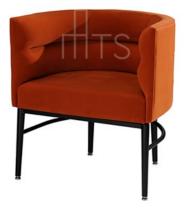

# SG100S-8608 Billow Contoured

## Features

- Steel Tapered Leg Base
- Standard Powdercoat Colors
- Upholstered seat, back and arms
- Decorative outer back stitching
- Non-marring clear butyrate glides

#### Specifications

- Width: 28 inches
- Depth: 23-3/4 inches
- Height: 30-1/2 inches
- COM: 3.70 yards
- Shipping Weight: 53 lbs each
- Number per carton: 1
- Cubic Feet: 17 cf