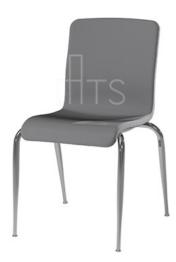

# Moderne Fully Upholstered Chairs & Barstools

Model # N6-UPH Chairs Nest up to 6 High

MTS Seating 7100 Industrial Drive Temperance, M 48182 Phone: 734.847.3875 Fax 734.847.0993 Email: info@mtsseating.com Web: http://mtsseating.com

# Features

- Standard Powdercoat Colors
- Non-marring butyrate glides

#### Specifications

- Width: 20-3/4 inches
- Depth: 23 inches
- Height: 34 inches
- COM: 1.20 yards
- Shipping Weight: 19.0 lbs each
- Number per carton: 5
- Cubic Feet: 19.0 cf