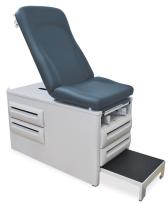

## **Examination Table**

The 6080 Exam Table is functional, sturdy and well–suited for today's typical medical clinics. It can be configured as a right– or left–hand model and has a weight capacity of 500lbs.

## SE6080 Treatment

Treatment Table W 58.5 D 27 H 32

## FEATURES -

Two front and two side storage drawers
Pneumatic spring-assisted back adjustment

Seamless, easy-to-clean healthcare grade vinyl top
Height-adjustable leveling glides

· Pull-out footstool with non-slip surface