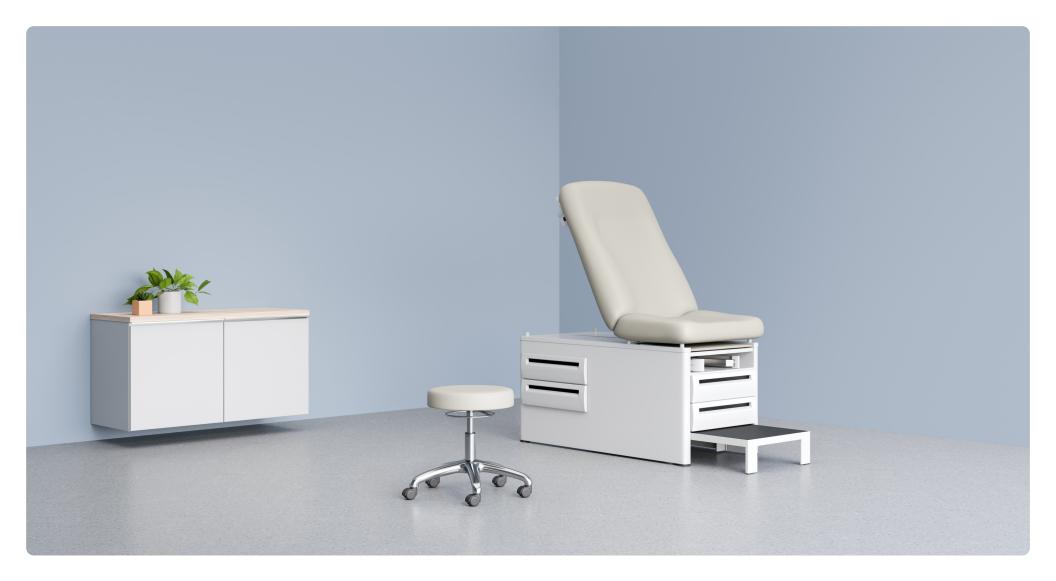

## **Examination Table**

The 6080 Exam Table is functional, sturdy and well–suited for today's typical medical clinics. It can be configured as a right– or left–hand model and has a weight capacity of 500lbs.

## FEATURES -

Two front and two side storage drawers
Pneumatic spring-assisted back adjustment

Seamless, easy-to-clean healthcare grade vinyl top
Height-adjustable leveling glides

· Pull-out footstool with non-slip surface

## OPTIONS -

- · Hospital-grade electrical receptacle
- · Drawer warmer kit
- · Pelvic tilt

VINYL -