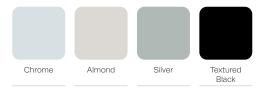

## **Eclipse**

Overbed Table

The Eclipse Overbed Table is a dependable table designed as an economical option that offers great value. A spring–assisted lift mechanism allows the tabletop to be raised easily and permits infinite height positioning within a range of 28" and 45".





STATEMENT OF LINE – ECLIPSE OVERBED TABLE –



ST140 Overbed Table

W 30 D 16 H 29-45

FEATURES -

 $\cdot$  Spring-assisted lift mechanism with infinite height positioning

 $\cdot\,$  Thermoformed top with spill containment surface

· Powder coated steel column and base

OPTIONS -

- · Custom finishes
- · Vanity tray with mirror

THERMOFOIL FINISHES -



## METAL FINISHES -