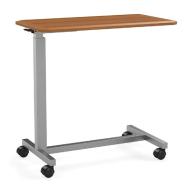

## **Eclipse**

Overbed Table

The Eclipse Overbed Table is a dependable table designed as an economical option that offers great value. A spring–assisted lift mechanism allows the tabletop to be raised easily and permits infinite height positioning within a range of 28" and 45".

STATEMENT OF LINE – ECLIPSE OVERBED TABLE –

ST140 Overbed Table

W 30 D 16 H 29-45

FEATURES -

 $\cdot$  Spring-assisted lift mechanism with infinite height positioning

 $\cdot\,$  Thermoformed top with spill containment surface

· Powder coated steel column and base

OPTIONS -

- · Custom finishes
- · Vanity tray with mirror

THERMOFOIL FINISHES -