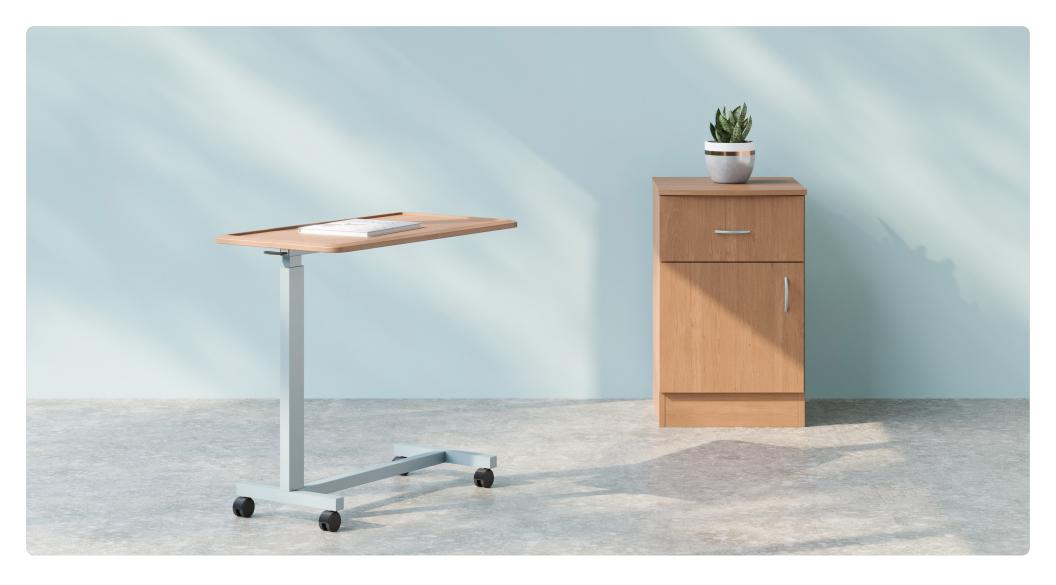

## **Eclipse**

Overbed Table

The Eclipse Overbed Table is a dependable table designed as an economical option that offers great value. A spring–assisted lift mechanism allows the tabletop to be raised easily and permits infinite height positioning within a range of 28" and 45".

STATEMENT OF LINE – ECLIPSE OVERBED TABLE –

ST140 Overbed Table

W 30 D 16 H 29-45

FEATURES -

 $\cdot$  Spring-assisted lift mechanism with infinite height positioning

 $\cdot\,$  Thermoformed top with spill containment surface

· Powder coated steel column and base

OPTIONS -

- · Custom finishes
- · Vanity tray with mirror

THERMOFOIL FINISHES -