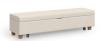

# Carson

Sleeper







# STATEMENT OF LINE -





# CRS176F

Sleeper

W 83 D 26.5-44.5 H 33 Seat W 76 D 18 H 18.5

## CRS176A-BS

Bench Sleeper

W 76 D 21-39 H 18.5

Seat W 76 D 18 H 18.5

## CARSON SLEEPER -





# FEATURES -

- · Heavy-duty mechanism is concealed
- · Accommodative 76" x 35" sleep surface
- · Field-replaceable components including arm caps and feet
- · Easy-to-clean sleep surface

#### OPTIONS -

- · Choice of wood, polyurethane or solid surface arm caps
- · Choice of casters or wood legs
- · Contrasting fabrics
- · Custom finishes
- · Moisture barrier





# WOOD FINISHES -



## POLYURETHANE ARM CAP FINISHES -



#### CORIAN® SOLID SURFACE FINISHES -