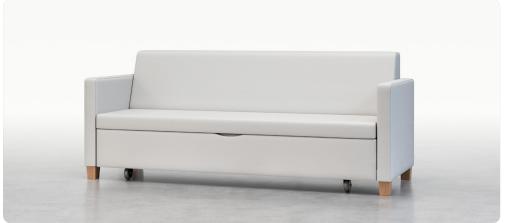

# CRS176F

Sleeper

W 83 D 26.5-44.5 H 33 Seat W 76 D 18 H 18.5

# FEATURES -

- · Heavy-duty mechanism is concealed
- · Accommodative 76" x 35" sleep surface
- · Field-replaceable components including arm caps and feet
- · Easy-to-clean sleep surface