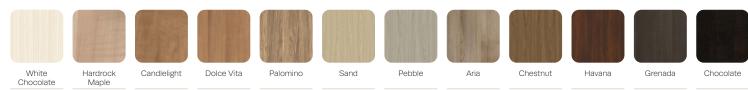

# Carson

Sleeper







# STATEMENT OF LINE -





# CRS176F

Sleeper

W 83 D 26.5-44.5 H 33 Seat W 76 D 18 H 18.5

## CRS176A-BS

Bench Sleeper

W 76 D 21-39 H 18.5

Seat W 76 D 18 H 18.5

## CARSON SLEEPER -





# FEATURES -

- · Heavy-duty mechanism is concealed
- · Accommodative 76" x 35" sleep surface
- · Field-replaceable components including arm caps and feet
- · Easy-to-clean sleep surface

#### OPTIONS -

- · Choice of wood, polyurethane or solid surface arm caps
- · Choice of casters or wood legs
- · Contrasting fabrics
- · Custom finishes
- · Moisture barrier





# WOOD FINISHES -



## POLYURETHANE ARM CAP FINISHES -



#### CORIAN® SOLID SURFACE FINISHES -