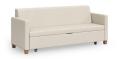

# Carson

Sleeper

## CRS176A-BS

Bench Sleeper

W 76 D 21-39 H 18.5

Seat W 76 D 18 H 18.5

# FEATURES -

- · Heavy-duty mechanism is concealed
- · Accommodative 76" x 35" sleep surface
- · Field-replaceable components including arm caps and feet
- · Easy-to-clean sleep surface