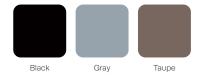

# Carson

Sleeper







# STATEMENT OF LINE -





# CRS176F

Sleeper

W 83 D 26.5-44.5 H 33 Seat W 76 D 18 H 18.5

## CRS176A-BS

Bench Sleeper

W 76 D 21-39 H 18.5

Seat W 76 D 18 H 18.5

## CARSON SLEEPER -





# FEATURES -

- · Heavy-duty mechanism is concealed
- · Accommodative 76" x 35" sleep surface
- · Field-replaceable components including arm caps and feet
- · Easy-to-clean sleep surface

#### OPTIONS -

- · Choice of wood, polyurethane or solid surface arm caps
- · Choice of casters or wood legs
- · Contrasting fabrics
- · Custom finishes
- · Moisture barrier





# WOOD FINISHES -



## POLYURETHANE ARM CAP FINISHES -



#### CORIAN® SOLID SURFACE FINISHES -