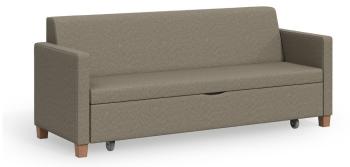

# Carson

Sleeper

# CRS176F

Sleeper

W 83 D 26.5-44.5 H 33 Seat W 76 D 18 H 18.5

# FEATURES -

- · Heavy-duty mechanism is concealed
- · Accommodative 76" x 35" sleep surface
- · Field-replaceable components including arm caps and feet
- · Easy-to-clean sleep surface