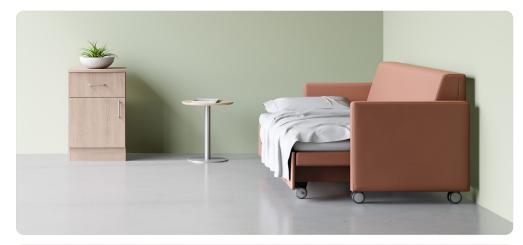

# CRS176F

Sleeper

W 83 D 26.5-44.5 H 33 Seat W 76 D 18 H 18.5

# FEATURES -

- · Heavy-duty mechanism is concealed
- · Accommodative 76" x 35" sleep surface
- · Field-replaceable components including arm caps and feet
- · Easy-to-clean sleep surface