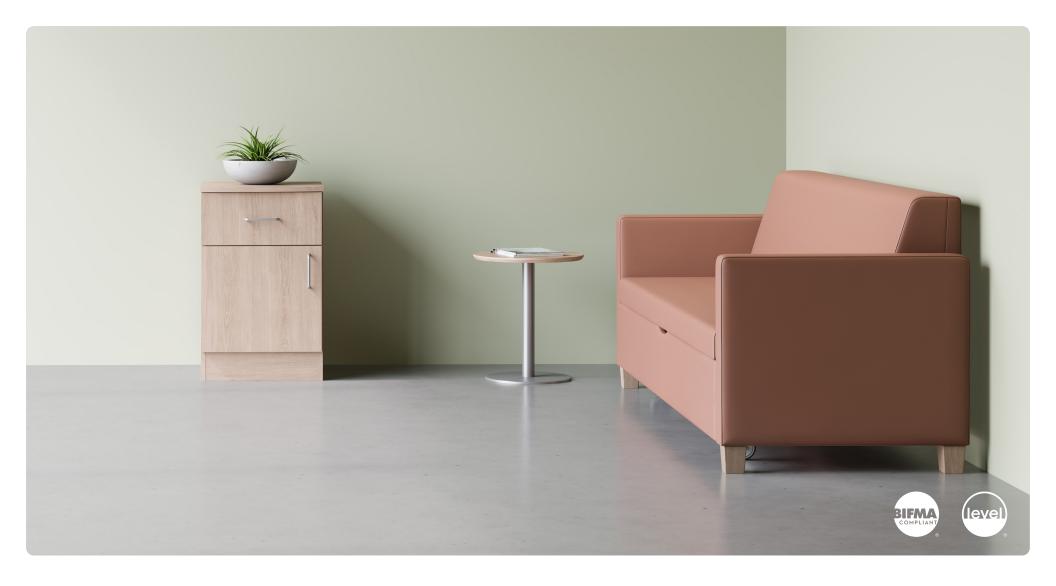

# Carson

Sleeper

## CARSON SLEEPER -

# FEATURES -

- · Heavy-duty mechanism is concealed
- · Accommodative 76" x 35" sleep surface
- · Field-replaceable components including arm caps and feet
- · Easy-to-clean sleep surface