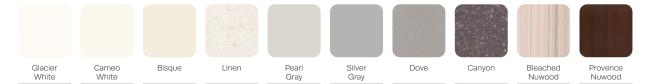

# Carson

Sleeper







# STATEMENT OF LINE -





# CRS176F

Sleeper

W 83 D 26.5-44.5 H 33 Seat W 76 D 18 H 18.5

## CRS176A-BS

Bench Sleeper

W 76 D 21-39 H 18.5

Seat W 76 D 18 H 18.5

## CARSON SLEEPER -





# FEATURES -

- · Heavy-duty mechanism is concealed
- · Accommodative 76" x 35" sleep surface
- · Field-replaceable components including arm caps and feet
- · Easy-to-clean sleep surface

#### OPTIONS -

- · Choice of wood, polyurethane or solid surface arm caps
- · Choice of casters or wood legs
- · Contrasting fabrics
- · Custom finishes
- · Moisture barrier





# WOOD FINISHES -



## POLYURETHANE ARM CAP FINISHES -



#### CORIAN® SOLID SURFACE FINISHES -