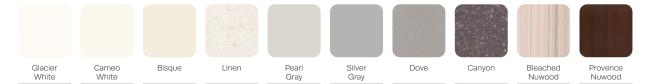

iner, patient transfer arm W 32-35 D 36-74 H 48

Seat W 26 D 20 H 20.5

Arm H 26







## FEATURES -

- · Available in 23" and 26" seat widths
- $\cdot\,$  Back construction features 14-gauge inner steel structure
- · Lever positioning permits both caregiver and patient to operate footrest and back
- $\cdot$  Ergonomically–positioned handles for easy transport
- $\cdot\,$  Side–folding transfer arm

#### OPTIONS -

- · Arm caps available in wood, polyurethane or solid surface
- · Central locking caster system
- · Trendelenburg feature
- · Side-mount tablet with 360° swivel
- · Flip-up side tablet
- · Slide-out foot rest
- · IV pole and holder
- · Accessory hook
- · Moisture barrier







## WOOD FINISHES -



#### POLYURETHANE ARM CAP FINISHES -



#### CORIAN® SOLID SURFACE FINISHES -