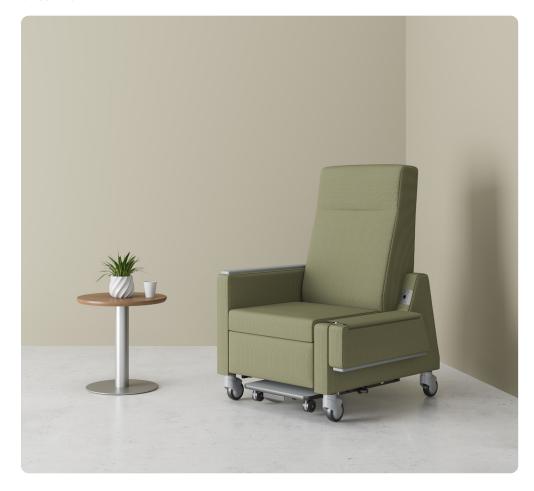

# **Carson**Recliner

Carson Recliner provides a clean, modern aesthetic and is thoughtfully designed for healthcare environments, with a high level of comfort and ease-of-use for patients and caregivers.

## FEATURES -

- · Available in 23" and 26" seat widths
- $\cdot\,$  Back construction features 14-gauge inner steel structure
- · Lever positioning permits both caregiver and patient to operate footrest and back
- $\cdot$  Ergonomically–positioned handles for easy transport
- $\cdot\,$  Side–folding transfer arm

#### OPTIONS -

- · Arm caps available in wood, polyurethane or solid surface
- · Central locking caster system
- · Trendelenburg feature
- · Side-mount tablet with 360° swivel
- · Flip-up side tablet
- · Slide-out foot rest
- · IV pole and holder
- · Accessory hook
- · Moisture barrier