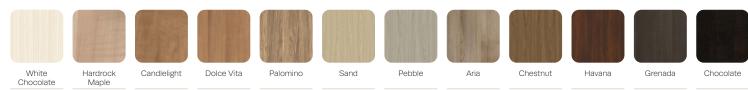

m W 29-32 D 36-74 H 48 Seat W 23 D 20 H 20.5

Arm H 26



#### CRR126FT

26" Recliner, patient transfer arm W 32-35 D 36-74 H 48

Seat W 26 D 20 H 20.5

Arm H 26







## FEATURES -

- · Available in 23" and 26" seat widths
- $\cdot\,$  Back construction features 14-gauge inner steel structure
- · Lever positioning permits both caregiver and patient to operate footrest and back
- $\cdot$  Ergonomically–positioned handles for easy transport
- $\cdot\,$  Side–folding transfer arm

#### OPTIONS -

- · Arm caps available in wood, polyurethane or solid surface
- · Central locking caster system
- · Trendelenburg feature
- · Side-mount tablet with 360° swivel
- · Flip-up side tablet
- · Slide-out foot rest
- · IV pole and holder
- · Accessory hook
- · Moisture barrier







## WOOD FINISHES -



#### POLYURETHANE ARM CAP FINISHES -



#### CORIAN® SOLID SURFACE FINISHES -