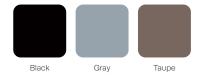

20.5

Arm H 26



#### CRR126FT

26" Recliner, patient transfer arm W 32-35 D 36-74 H 48

Seat W 26 D 20 H 20.5

Arm H 26







## FEATURES -

- · Available in 23" and 26" seat widths
- $\cdot\,$  Back construction features 14-gauge inner steel structure
- · Lever positioning permits both caregiver and patient to operate footrest and back
- $\cdot$  Ergonomically–positioned handles for easy transport
- $\cdot\,$  Side–folding transfer arm

#### OPTIONS -

- · Arm caps available in wood, polyurethane or solid surface
- · Central locking caster system
- · Trendelenburg feature
- · Side-mount tablet with 360° swivel
- · Flip-up side tablet
- · Slide-out foot rest
- · IV pole and holder
- · Accessory hook
- · Moisture barrier







## WOOD FINISHES -



#### POLYURETHANE ARM CAP FINISHES -



#### CORIAN® SOLID SURFACE FINISHES -