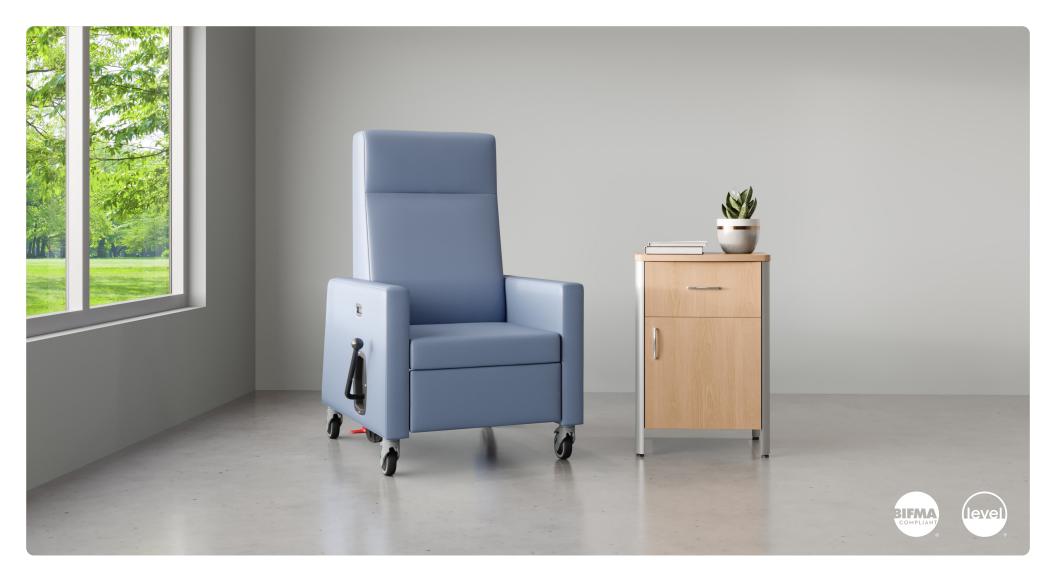

# **Carson**Recliner

Carson Recliner provides a clean, modern aesthetic and is thoughtfully designed for healthcare environments, with a high level of comfort and ease-of-use for patients and caregivers.

## CRR123FT

23" Recliner, patient transfer arm W 29-32 D 36-74 H 48 Seat W 23 D 20 H 20.5

Arm H 26

## FEATURES -

- · Available in 23" and 26" seat widths
- $\cdot\,$  Back construction features 14-gauge inner steel structure
- · Lever positioning permits both caregiver and patient to operate footrest and back
- $\cdot$  Ergonomically–positioned handles for easy transport
- $\cdot\,$  Side–folding transfer arm

#### OPTIONS -

- · Arm caps available in wood, polyurethane or solid surface
- · Central locking caster system
- · Trendelenburg feature
- · Side-mount tablet with 360° swivel
- · Flip-up side tablet
- · Slide-out foot rest
- · IV pole and holder
- · Accessory hook
- · Moisture barrier