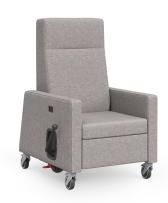

## CRR123FT

23" Recliner, patient transfer arm W 29-32 D 36-74 H 48 Seat W 23 D 20 H 20.5

Arm H 26

## FEATURES -

- · Available in 23" and 26" seat widths
- $\cdot\,$  Back construction features 14-gauge inner steel structure
- · Lever positioning permits both caregiver and patient to operate footrest and back
- $\cdot$  Ergonomically–positioned handles for easy transport
- $\cdot\,$  Side–folding transfer arm