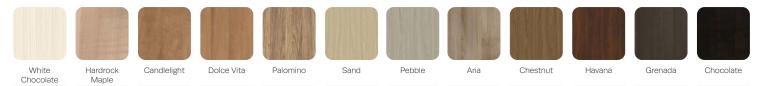

o withstand intensive use.









Chair, upholstered back W 15.5 D 16 H 24 Seat W 14 H 14.75



ACC114A-WB

Chair, wood back W 15.5 D 16 H 24 Seat W 14 H 14.75



ACTF- 204022-OV

Oval Activity Table W 40 D 20 H 22



ACTF-30D22

Round Activity Table W 30 D 30 H 22



ACTF-36D22

Round Activity Table W 36 D 36 H 22



ACTF- 204022-KD

Kidney Activity Table W 40 D 21 H 22



### FEATURES -

- · Fully welded design ensures long-term structural integrity
- · Clear glides are non-marring to protect floors
- · Double-stitch method increases durability of seams
- · Collection includes coordinating activity tables

#### OPTIONS -

- · Choice of upholstered or wood back
- · Custom finishes
- · Contrasting fabrics
- · Moisture barrier







## METAL FINISHES -



# WOOD / THERMOFOIL FINISHES -