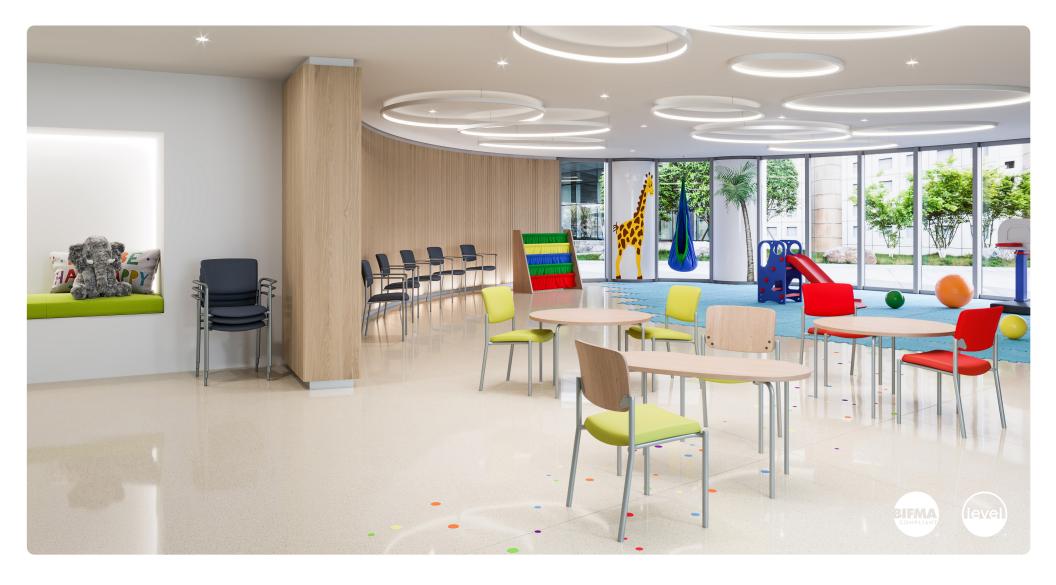

# **Accent Jr.**Children's Furniture Collection

The versatile Accent Jr. stacking chair and table collection fits perfectly within any healthcare pediatric space. Accent Jr. is comfortable, efficient and durable enough to withstand intensive use.

Chair, upholstered back W 15.5 D 16 H 24 Seat W 14 H 14.75

ACC114A-WB

Chair, wood back W 15.5 D 16 H 24 Seat W 14 H 14.75

ACTF- 204022-OV

Oval Activity Table W 40 D 20 H 22

ACTF-30D22

Round Activity Table W 30 D 30 H 22

### FEATURES -

- · Fully welded design ensures long-term structural integrity
- · Clear glides are non-marring to protect floors
- · Double-stitch method increases durability of seams
- · Collection includes coordinating activity tables

#### OPTIONS -

- · Choice of upholstered or wood back
- · Custom finishes
- · Contrasting fabrics
- · Moisture barrier