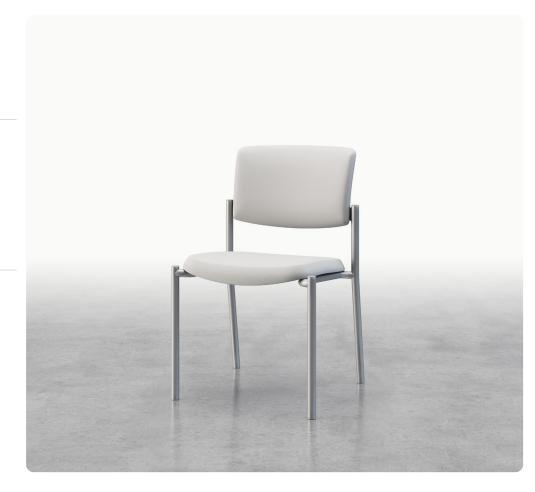

# **Accent Jr.**Children's Furniture Collection

The versatile Accent Jr. stacking chair and table collection fits perfectly within any healthcare pediatric space. Accent Jr. is comfortable, efficient and durable enough to withstand intensive use.

Chair, upholstered back W 15.5 D 16 H 24 Seat W 14 H 14.75

ACC114A-WB

Chair, wood back W 15.5 D 16 H 24 Seat W 14 H 14.75

ACTF- 204022-OV

Oval Activity Table W 40 D 20 H 22

ACTF-30D22

Round Activity Table W 30 D 30 H 22