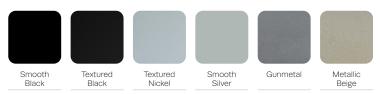

le, efficient and durable enough to withstand intensive use.









Chair, upholstered back W 15.5 D 16 H 24 Seat W 14 H 14.75



ACC114A-WB

Chair, wood back W 15.5 D 16 H 24 Seat W 14 H 14.75



ACTF- 204022-OV

Oval Activity Table W 40 D 20 H 22



ACTF-30D22

Round Activity Table W 30 D 30 H 22



ACTF-36D22

Round Activity Table W 36 D 36 H 22



ACTF- 204022-KD

Kidney Activity Table W 40 D 21 H 22



### FEATURES -

- · Fully welded design ensures long-term structural integrity
- · Clear glides are non-marring to protect floors
- · Double-stitch method increases durability of seams
- · Collection includes coordinating activity tables

#### OPTIONS -

- · Choice of upholstered or wood back
- · Custom finishes
- · Contrasting fabrics
- · Moisture barrier







## METAL FINISHES -



# WOOD / THERMOFOIL FINISHES -