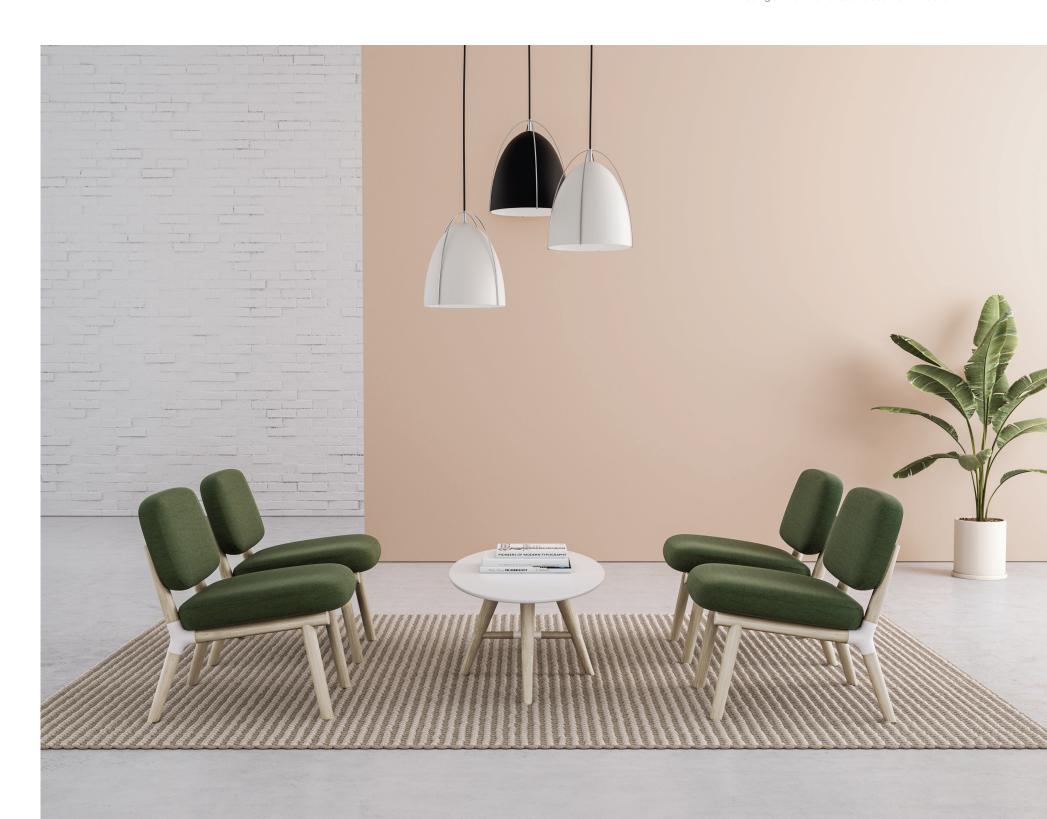

Designed by Rainlight

Lounge chairs and oval occasional table.

Lounge chairs and 36" diameter occasional table, pictured with Uptown Social modular by Arcadia.

Settee and 20" diameter occasional table.

Guest chair and settee.