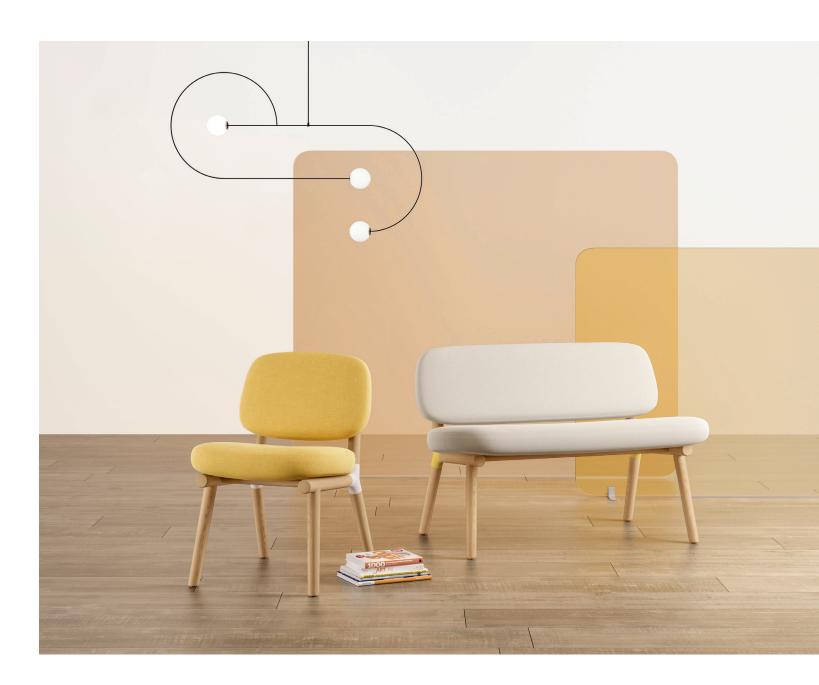

Designed by Rainlight

Lounge chairs and oval occasional table.

Lounge chairs and 36" diameter occasional table, pictured with Uptown Social modular by Arcadia.

Settee and 20" diameter occasional table.

Guest chair and settee.