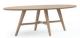

Designed by Rainlight

Lounge chairs and oval occasional table.

Lounge chairs and 36" diameter occasional table, pictured with Uptown Social modular by Arcadia.

Settee and 20" diameter occasional table.

Guest chair and settee.

## MODELS

**Guest Chair** 20.5" W x 24.5" D x 30.5" H Seat Height 18"

**Settee** 40.25" W x 24.75" D x 30.25" H Seat Height 18"

**Lounge Chair** 21.75" W x 25.75" D x 27.5" H Seat Height 16.25"

Round Table Veneer Top 20" Dia. x 18" H