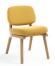

## sunny

It's easy to look on the bright side with Sunny, a comprehensive collection of guest and lounge seating, occasional tables and an accompanying settee that radiate warmth and character. Die-cast aluminum connectors add dimension and an unexpected touch of sophistication to wood legs, while perfectly plump cushions on seating units and a range of fun table shapes and sizes maintain its lighthearted appeal.

## MODELS

**Guest Chair** 20.5" W x 24.5" D x 30.5" H Seat Height 18"

**Settee** 40.25" W x 24.75" D x 30.25" H Seat Height 18"

**Lounge Chair** 21.75" W x 25.75" D x 27.5" H Seat Height 16.25"

Round Table Veneer Top 20" Dia. x 18" H

## FEATURES

Product family includes guest, settee and lounge models as well as accompanying occasional tables

Wood frame/base available in all standard and custom finishes and features die-cast aluminum connectors