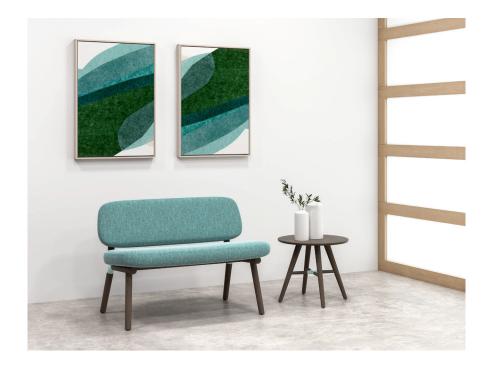

Designed by Rainlight

Lounge chairs and oval occasional table.

Lounge chairs and 36" diameter occasional table, pictured with Uptown Social modular by Arcadia.

Settee and 20" diameter occasional table.

Guest chair and settee.