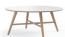

Designed by Rainlight

Lounge chairs and oval occasional table.

Lounge chairs and 36" diameter occasional table, pictured with Uptown Social modular by Arcadia.

Settee and 20" diameter occasional table.

Guest chair and settee.

Round Table Solid Surface Top 36" Dia. x 16"H

Oval Table Veneer Top

**Veneer Top** 48" W x 22" D x 16" H