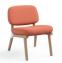

## sunny

It's easy to look on the bright side with Sunny, a comprehensive collection of guest and lounge seating, occasional tables and an accompanying settee that radiate warmth and character. Die-cast aluminum connectors add dimension and an unexpected touch of sophistication to wood legs, while perfectly plump cushions on seating units and a range of fun table shapes and sizes maintain its lighthearted appeal.

## MODELS

**Guest Chair** 20.5" W x 24.5" D x 30.5" H Seat Height 18"

**Settee** 40.25" W x 24.75" D x 30.25" H Seat Height 18"

**Lounge Chair** 21.75" W x 25.75" D x 27.5" H Seat Height 16.25"

Round Table Veneer Top 20" Dia. x 18" H

## FEATURES

Product family includes guest, settee and lounge models as well as accompanying occasional tables

Wood frame/base available in all standard and custom finishes and features die-cast aluminum connectors