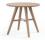

## MODELS

**Guest Chair** 20.5" W x 24.5" D x 30.5" H Seat Height 18"

**Settee** 40.25" W x 24.75" D x 30.25" H Seat Height 18"

**Lounge Chair** 21.75" W x 25.75" D x 27.5" H Seat Height 16.25"

Round Table Veneer Top 20" Dia. x 18" H

Round Table Solid Surface Top 36" Dia. x 16"H

Oval Table Veneer Top

**Veneer Top** 48" W x 22" D x 16" H

Occasional tables offered in round and oval top shapes

Four table-top surface options: wood veneer, laminate, Fenix® and solid surface

Aluminum connectors offered in a wide range of standard and premium finishes