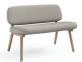

Designed by Rainlight

Lounge chairs and oval occasional table.

Lounge chairs and 36" diameter occasional table, pictured with Uptown Social modular by Arcadia.

Settee and 20" diameter occasional table.

Guest chair and settee.

## MODELS

**Guest Chair** 20.5" W x 24.5" D x 30.5" H Seat Height 18"

**Settee** 40.25" W x 24.75" D x 30.25" H Seat Height 18"

**Lounge Chair** 21.75" W x 25.75" D x 27.5" H Seat Height 16.25"

Round Table Veneer Top 20" Dia. x 18" H

## FEATURES

Product family includes guest, settee and lounge models as well as accompanying occasional tables

Wood frame/base available in all standard and custom finishes and features die-cast aluminum connectors