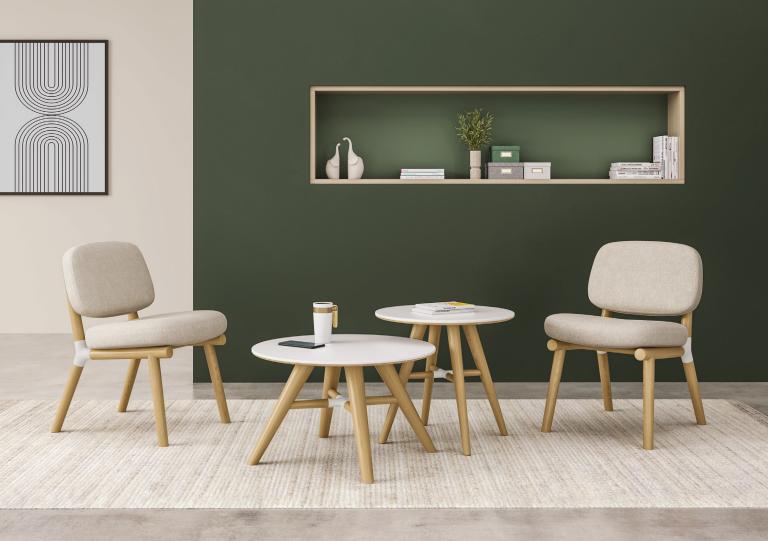

Designed by Rainlight

Lounge chairs and oval occasional table.

Lounge chairs and 36" diameter occasional table, pictured with Uptown Social modular by Arcadia.

Settee and 20" diameter occasional table.

Guest chair and settee.

## PICTURED ON THE COVER:

Guest chairs with 20" and 30" diameter occasional tables.