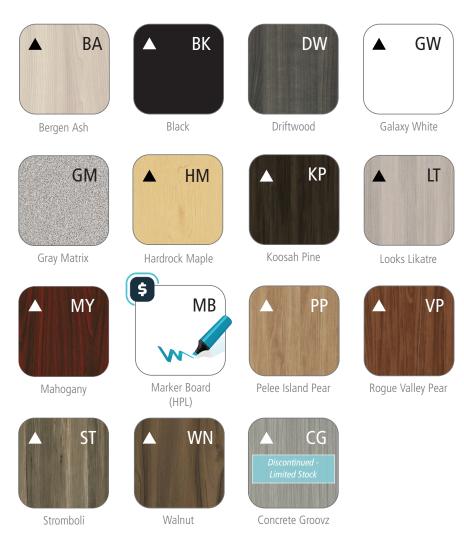

# **FINISH OPTIONS**

Our thermally fused 1½" high-density laminate worksurface is available in fourteen colors, which can be paired with any of our eight PVC Flexedge® edgeband colors or four 4EVERedge™ seamless options (indicated below).

Upcharge applies to sindicated finish option. Custom colors and high pressure laminate (HPL) available as special order. Contact our RightAngle® Customer Service team for details.

#### Worksurface Finishes =

▲ Indicates laminate is available in 3/4" thick which is used for products such as Tevita, Joey 2.0 lam. fronts, etc.