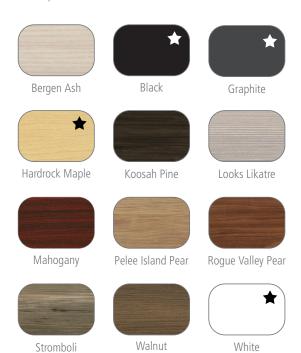

## Edgeband Finishes ———

| Worksurface Finish                                                                                                                                                                           | Edge Finish       |
|----------------------------------------------------------------------------------------------------------------------------------------------------------------------------------------------|-------------------|
| Bergen Ash (BA), Black (BK), Galaxy White<br>(GW), Hardrock Maple (HM), Looks Likatre (LT),<br>Mahogany (MY), Pelee Island Pear (PP), Rogue<br>Valley Pear (VP), Stromboli (ST), Walnut (WN) | Matching<br>Color |
| Driftwood (DW), Concrete Groovz CG), Merapi<br>(ME)                                                                                                                                          | Graphite          |
| Gray Matrix (GM)                                                                                                                                                                             | Black             |

Unless otherwise specified, worksurface and edgeband finishes will be paired in the standard combinations listed above.

## ★ Includes 4EVERedge™

(for rectangular worksurfaces only)

This zero-joint edge technology creates a permanent, seamless edge, eliminating the ugly glue line that can capture bacteria and dirt.