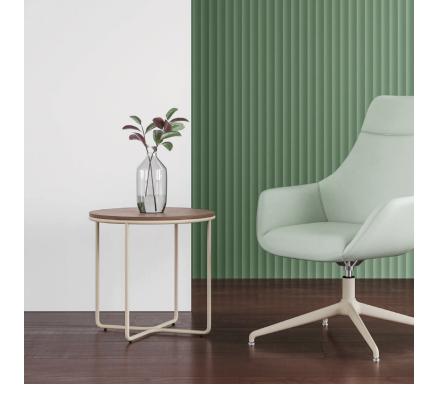

# outset

Geometric precision meets handsome design elements in Outset, a table collection brimming with understated charm. Its minimalist metal frame is counterbalanced by a structured round top offered in a spectrum of materials and finish options, ensuring a captivating presence whether as a focal point or as part of a larger cohesive design.

Designed by Chris & Jon Panichella

29" and 21" diameter tables with Lineup modular configuration by Arcadia.





#### MODELS



29" Dia. x 16" H



36" Dia. x 16" H



21" Dia. x 20" H

### PICTURED AT TOP:

21" diameter table with Melina lounge chair.

## PICTURED ON THE COVER:

Left to right: 29", 21" and 36" diameter tables.

## FEATURES

Round tables offered in 16" and 20" heights

Four top surface options: wood veneer, laminate, Fenix® and solid surface

Wood veneer available in all standard and custom finishes on Ash and Walnut

Metal frame offered in charcoal grey, metallic silver and satin black

Premium finishes also available