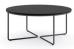

# outset

Geometric precision meets handsome design elements in Outset, a table collection brimming with understated charm. Its minimalist metal frame is counterbalanced by a structured round top offered in a spectrum of materials and finish options, ensuring a captivating presence whether as a focal point or as part of a larger cohesive design.

#### MODELS

29" Dia. x 16" H

36" Dia. x 16" H

21" Dia. x 20" H

## PICTURED ON THE COVER:

Left to right: 29", 21" and 36" diameter tables.