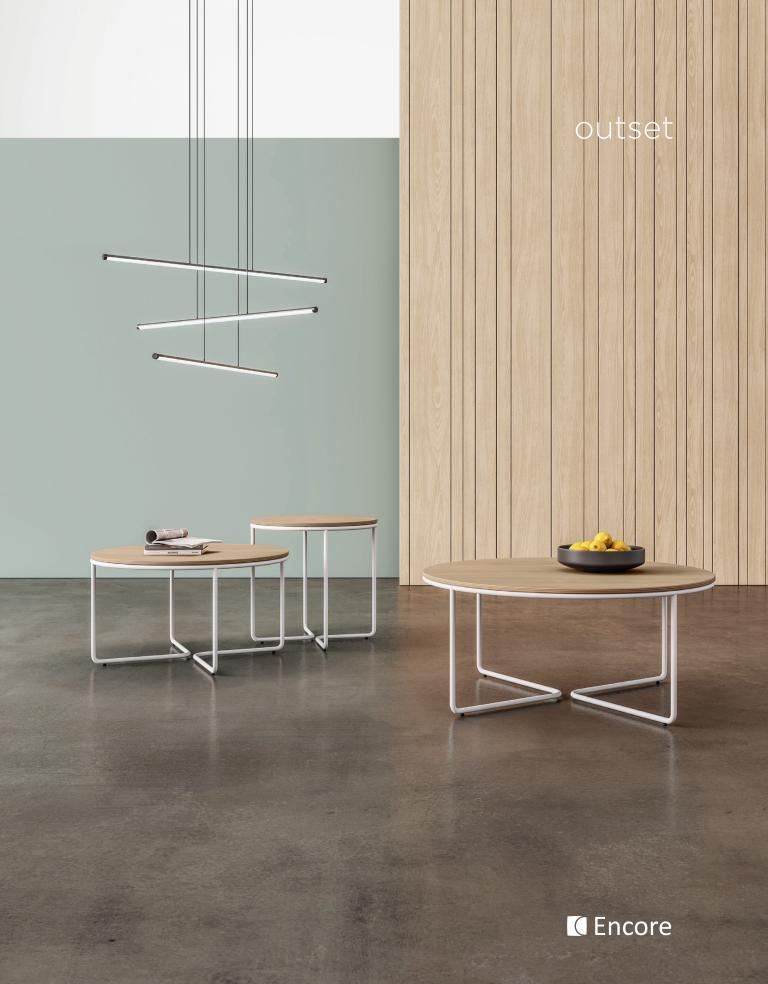

# outset

Geometric precision meets handsome design elements in Outset, a table collection brimming with understated charm. Its minimalist metal frame is counterbalanced by a structured round top offered in a spectrum of materials and finish options, ensuring a captivating presence whether as a focal point or as part of a larger cohesive design.

## PICTURED ON THE COVER:

Left to right: 29", 21" and 36" diameter tables.

#### MODELS

29" Dia. x 16" H

36" Dia. x 16" H

21" Dia. x 20" H