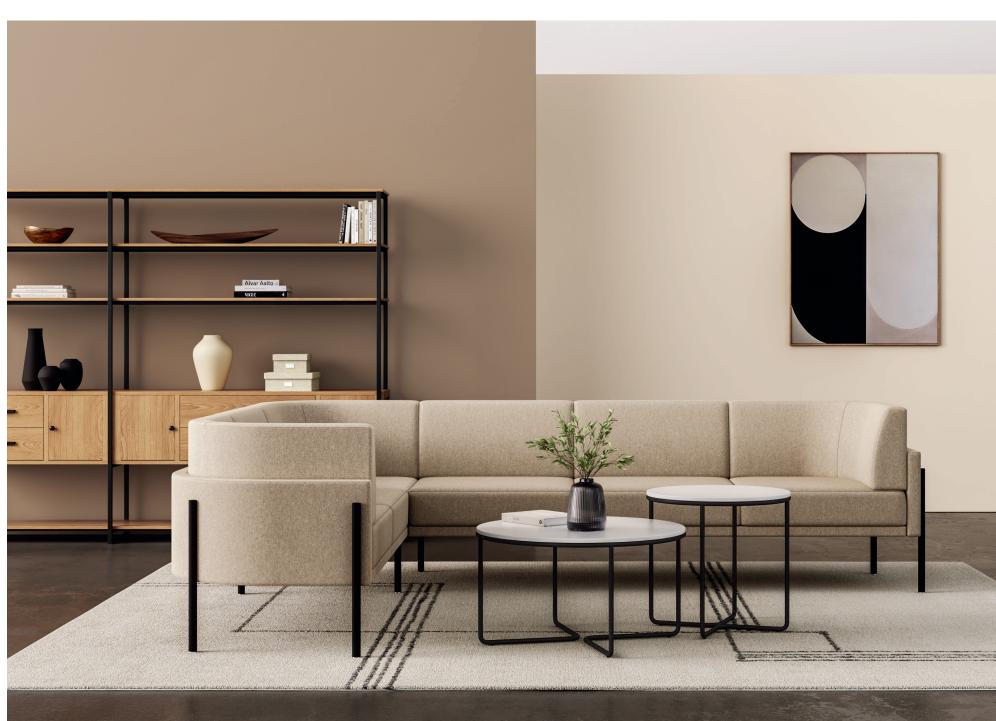

# outset

Geometric precision meets handsome design elements in Outset, a table collection brimming with understated charm. Its minimalist metal frame is counterbalanced by a structured round top offered in a spectrum of materials and finish options, ensuring a captivating presence whether as a focal point or as part of a larger cohesive design.

## FEATURES

Round tables offered in 16" and 20" heights

Four top surface options: wood veneer, laminate, Fenix® and solid surface

Wood veneer available in all standard and custom finishes on Ash and Walnut

Metal frame offered in charcoal grey, metallic silver and satin black

Premium finishes also available