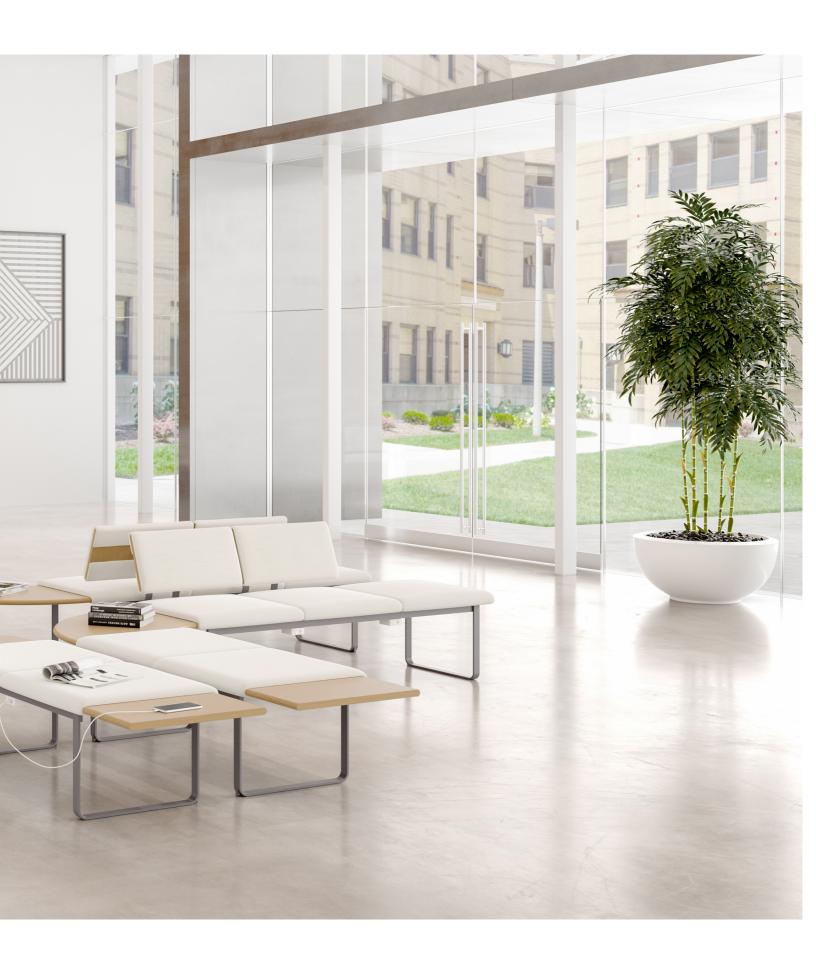

# FLIPSIDE

However you approach it, Flipside offers a comfortable and stylish place to do all things. Available with or without a backrest, its signature style is defined by wood details, a durable metal frame and seat cushions with suspension webbing for lasting comfort. For short or long stays, there's no better place to be than on the Flipside.

Optional integrated power technology provides the convenience of charging on-the-go. Available for placement on table-tops or discreetly tucked beneath seating units.

Fully upholstered seating options further expand the versatility to address specific application or aesthetic preferences. What remains the same across all models is the comfort, durability and flexible nature that's represented throughout the collection.

#### PRODUCT SPECIFICATIONS

Flexible bench system comprised of two, three and four-unit combinations.

Offered with or without backrests.

Available fully upholstered or with solid wood end caps on seat ends and white oak veneer, laminate or Fenix® on backrest.

Suspension webbing in seat cushions and passive-flex backrest provide continuous comfort.

Integrated, end and connecting tables available in white oak veneer, laminate, Corian® and Fenix®.

Metal frame offered in standard and premium finishes.

#### MODEL EXAMPLES

Three-Unit Bench, Wood Accents W 72 x D 24 x H 18

Three-Unit Bench, Wood Accents, 24" W Integrated Table W 72 x D 24 x H 18

Four-Unit Bench with Backrests, Fully Upholstered W 96 x D 24 x H 32