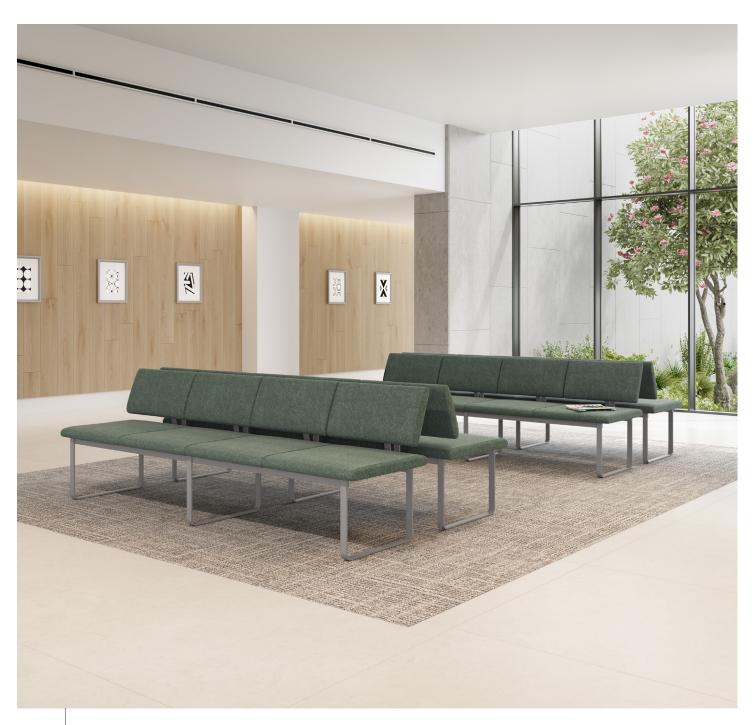

# FLIPSIDE

However you approach it, Flipside offers a comfortable and stylish place to do all things. Available with or without a backrest, its signature style is defined by wood details, a durable metal frame and seat cushions with suspension webbing for lasting comfort. For short or long stays, there's no better place to be than on the Flipside.

#### PRODUCT SPECIFICATIONS

Flexible bench system comprised of two, three and four-unit combinations.

Offered with or without backrests.

Available fully upholstered or with solid wood end caps on seat ends and white oak veneer, laminate or Fenix® on backrest.

Suspension webbing in seat cushions and passive-flex backrest provide continuous comfort.

Integrated, end and connecting tables available in white oak veneer, laminate, Corian® and Fenix®.

Metal frame offered in standard and premium finishes.

#### MODEL EXAMPLES

Three-Unit Bench, Wood Accents W 72 x D 24 x H 18

Three-Unit Bench, Wood Accents, 24" W Integrated Table W 72 x D 24 x H 18

Four-Unit Bench with Backrests, Fully Upholstered W 96 x D 24 x H 32