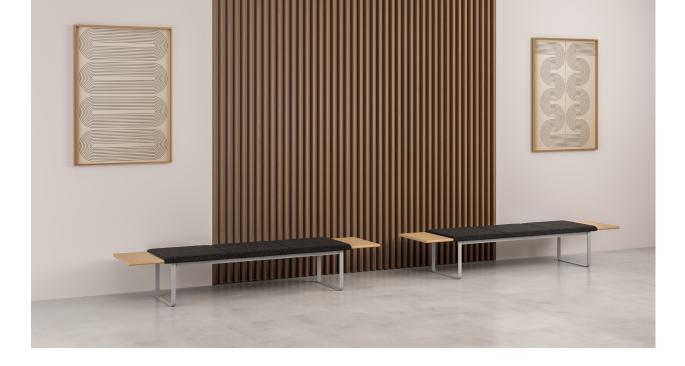

## CONNECTING AND END TABLE EXAMPLES

#### PRODUCT SPECIFICATIONS

Flexible bench system comprised of two, three and four-unit combinations.

Offered with or without backrests.

Available fully upholstered or with solid wood end caps on seat ends and white oak veneer, laminate or Fenix® on backrest.

Suspension webbing in seat cushions and passive-flex backrest provide continuous comfort.

Integrated, end and connecting tables available in white oak veneer, laminate, Corian® and Fenix®.

Metal frame offered in standard and premium finishes.