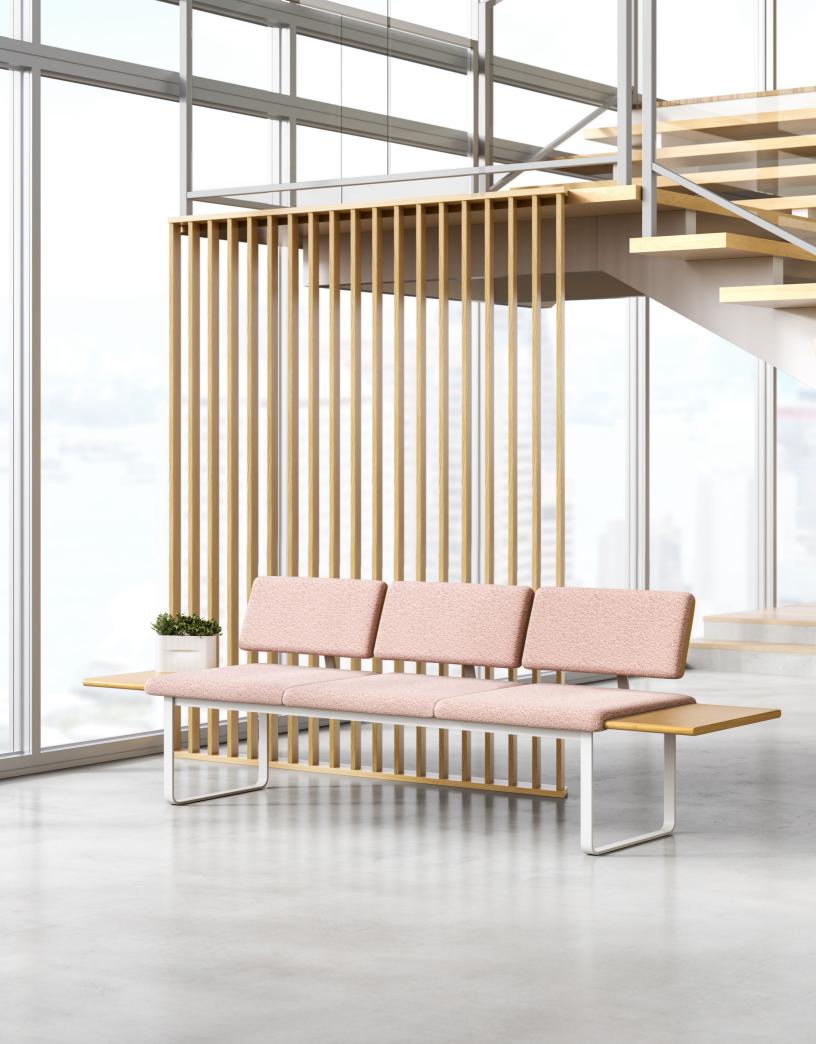

# FLIPSIDE

However you approach it, Flipside offers a comfortable and stylish place to do all things. Available with or without a backrest, its signature style is defined by wood details, a durable metal frame and seat cushions with suspension webbing for lasting comfort. For short or long stays, there's no better place to be than on the Flipside.

#### PRODUCT SPECIFICATIONS

Flexible bench system comprised of two, three and four-unit combinations.

Offered with or without backrests.

Available fully upholstered or with solid wood end caps on seat ends and white oak veneer, laminate or Fenix® on backrest.

Suspension webbing in seat cushions and passive-flex backrest provide continuous comfort.

Integrated, end and connecting tables available in white oak veneer, laminate, Corian® and Fenix®.

Metal frame offered in standard and premium finishes.