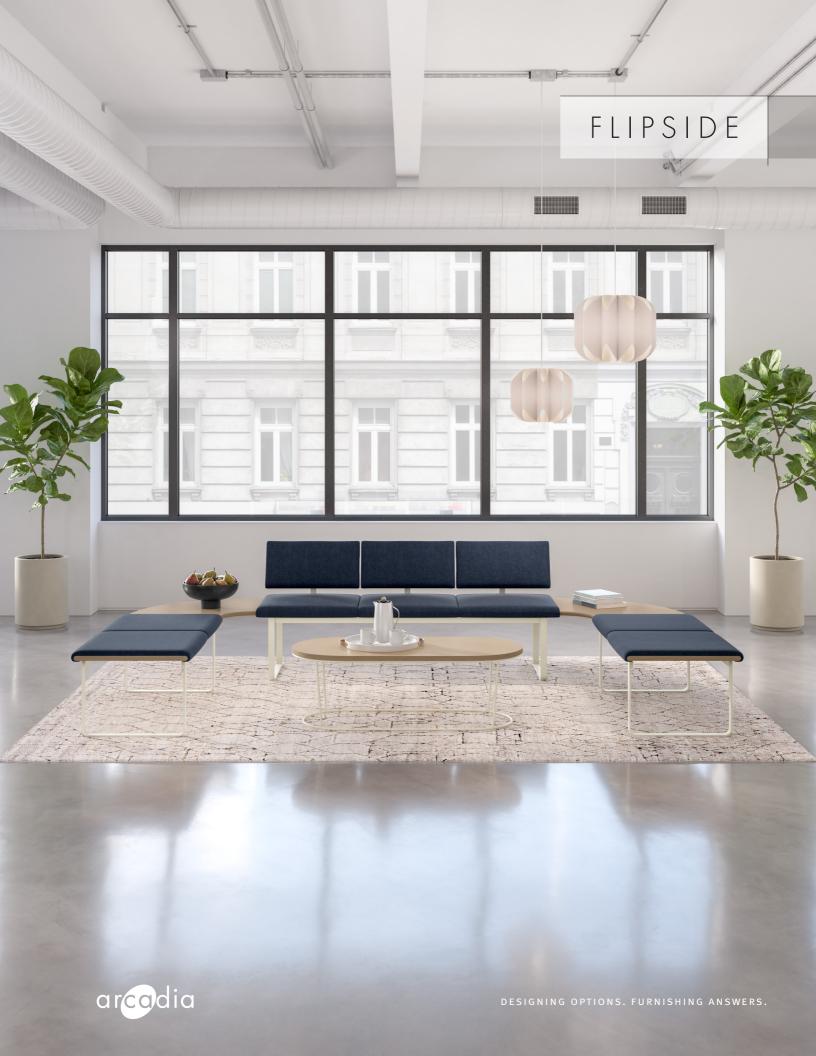

# FLIPSIDE

However you approach it, Flipside offers a comfortable and stylish place to do all things. Available with or without a backrest, its signature style is defined by wood details, a durable metal frame and seat cushions with suspension webbing for lasting comfort. For short or long stays, there's no better place to be than on the Flipside.

## FLIPSIDE MODULAR BENCHES

#### PRODUCT SPECIFICATIONS

Flexible bench system comprised of two, three and four-unit combinations.

Offered with or without backrests.

Available fully upholstered or with solid wood end caps on seat ends and white oak veneer, laminate or Fenix® on backrest.

Suspension webbing in seat cushions and passive-flex backrest provide continuous comfort.

Integrated, end and connecting tables available in white oak veneer, laminate, Corian® and Fenix®.

Metal frame offered in standard and premium finishes.