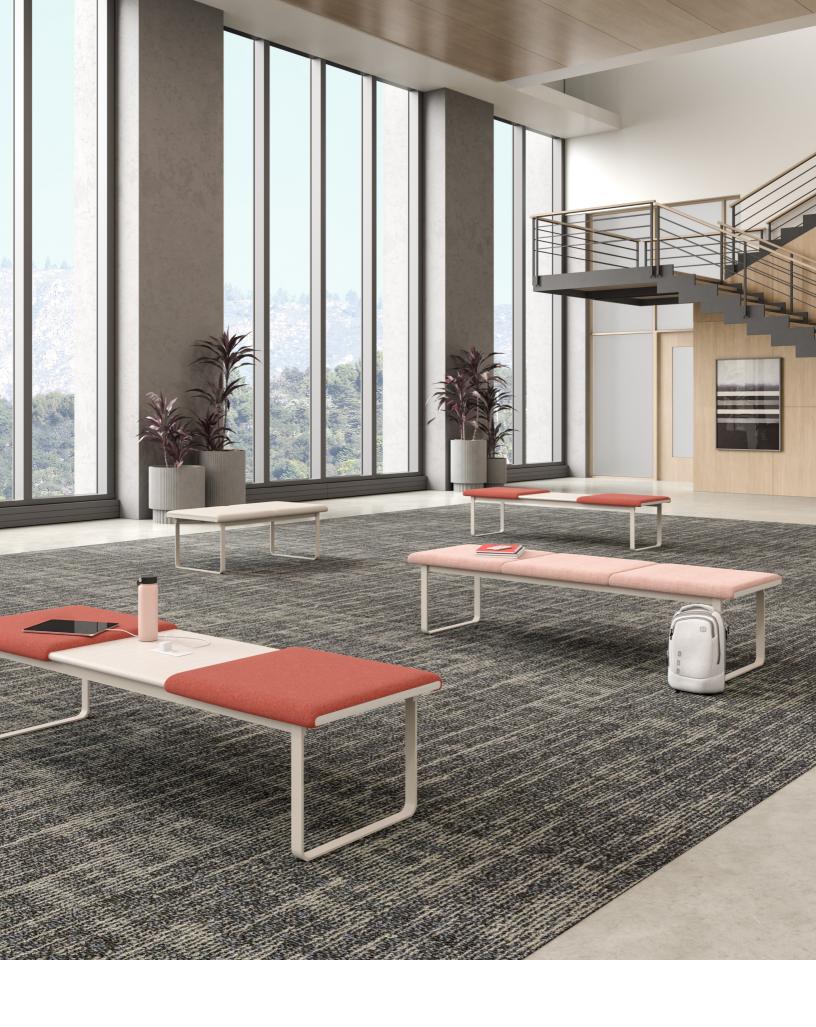

Optional integrated power technology provides the convenience of charging on-the-go. Available for placement on table-tops or discreetly tucked beneath seating units.

Fully upholstered seating options further expand the versatility to address specific application or aesthetic preferences. What remains the same across all models is the comfort, durability and flexible nature that's represented throughout the collection.

#### PRODUCT SPECIFICATIONS

Flexible bench system comprised of two, three and four-unit combinations.

Offered with or without backrests.

Available fully upholstered or with solid wood end caps on seat ends and white oak veneer, laminate or Fenix® on backrest.

Suspension webbing in seat cushions and passive-flex backrest provide continuous comfort.

Integrated, end and connecting tables available in white oak veneer, laminate, Corian® and Fenix®.

Metal frame offered in standard and premium finishes.

Rear legs feature anti-tip device for added stability.

Power technology available in various locations for convenient connectivity.

Tamper-resistant floor mount hardware also offered.

DESIGNED BY GEMMA BERNAL