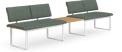

## FLIPSIDE MODULAR BENCHES

#### MODEL EXAMPLES

Three-Unit Bench, Wood Accents W 72 x D 24 x H 18

Three-Unit Bench, Wood Accents, 24" W Integrated Table W 72 x D 24 x H 18

Four-Unit Bench with Backrests, Fully Upholstered W 96 x D 24 x H 32