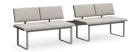

# FLIPSIDE

However you approach it, Flipside offers a comfortable and stylish place to do all things. Available with or without a backrest, its signature style is defined by wood details, a durable metal frame and seat cushions with suspension webbing for lasting comfort. For short or long stays, there's no better place to be than on the Flipside.

## FLIPSIDE MODULAR BENCHES

#### PRODUCT SPECIFICATIONS

Flexible bench system comprised of two, three and four-unit combinations.

Offered with or without backrests.

Available fully upholstered or with solid wood end caps on seat ends and white oak veneer, laminate or Fenix® on backrest.

#### MODEL EXAMPLES

Three-Unit Bench, Wood Accents W 72 x D 24 x H 18

Three-Unit Bench, Wood Accents, 24" W Integrated Table W 72 x D 24 x H 18

Four-Unit Bench with Backrests, Fully Upholstered W 96 x D 24 x H 32