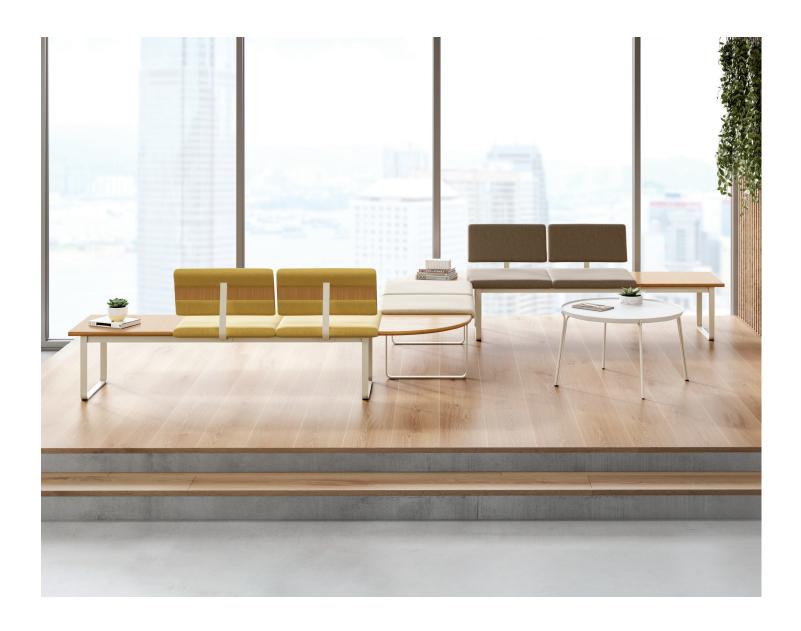

## FLIPSIDE MODULAR BENCHES

#### PRODUCT SPECIFICATIONS

Flexible bench system comprised of two, three and four-unit combinations.

Offered with or without backrests.

Available fully upholstered or with solid wood end caps on seat ends and white oak veneer, laminate or Fenix® on backrest.

#### MODEL EXAMPLES

Three-Unit Bench, Wood Accents W 72 x D 24 x H 18

Three-Unit Bench, Wood Accents, 24" W Integrated Table W 72 x D 24 x H 18

Four-Unit Bench with Backrests, Fully Upholstered W 96 x D 24 x H 32

## CONNECTING AND END TABLE EXAMPLES