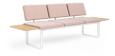

# FLIPSIDE

However you approach it, Flipside offers a comfortable and stylish place to do all things. Available with or without a backrest, its signature style is defined by wood details, a durable metal frame and seat cushions with suspension webbing for lasting comfort. For short or long stays, there's no better place to be than on the Flipside.

## FLIPSIDE MODULAR BENCHES

#### PRODUCT SPECIFICATIONS

Flexible bench system comprised of two, three and four-unit combinations.

Offered with or without backrests.

Available fully upholstered or with solid wood end caps on seat ends and white oak veneer, laminate or Fenix® on backrest.

#### MODEL EXAMPLES

Three-Unit Bench, Wood Accents W 72 x D 24 x H 18

Three-Unit Bench, Wood Accents, 24" W Integrated Table W 72 x D 24 x H 18

Four-Unit Bench with Backrests, Fully Upholstered W 96 x D 24 x H 32