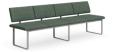

# FLIPSIDE

However you approach it, Flipside offers a comfortable and stylish place to do all things. Available with or without a backrest, its signature style is defined by wood details, a durable metal frame and seat cushions with suspension webbing for lasting comfort. For short or long stays, there's no better place to be than on the Flipside.

## FLIPSIDE MODULAR BENCHES

#### PRODUCT SPECIFICATIONS

Flexible bench system comprised of two, three and four-unit combinations.

Offered with or without backrests.

Available fully upholstered or with solid wood end caps on seat ends and white oak veneer, laminate or Fenix® on backrest.

#### MODEL EXAMPLES

Three-Unit Bench, Wood Accents W 72 x D 24 x H 18

Three-Unit Bench, Wood Accents, 24" W Integrated Table W 72 x D 24 x H 18

Four-Unit Bench with Backrests, Fully Upholstered W 96 x D 24 x H 32