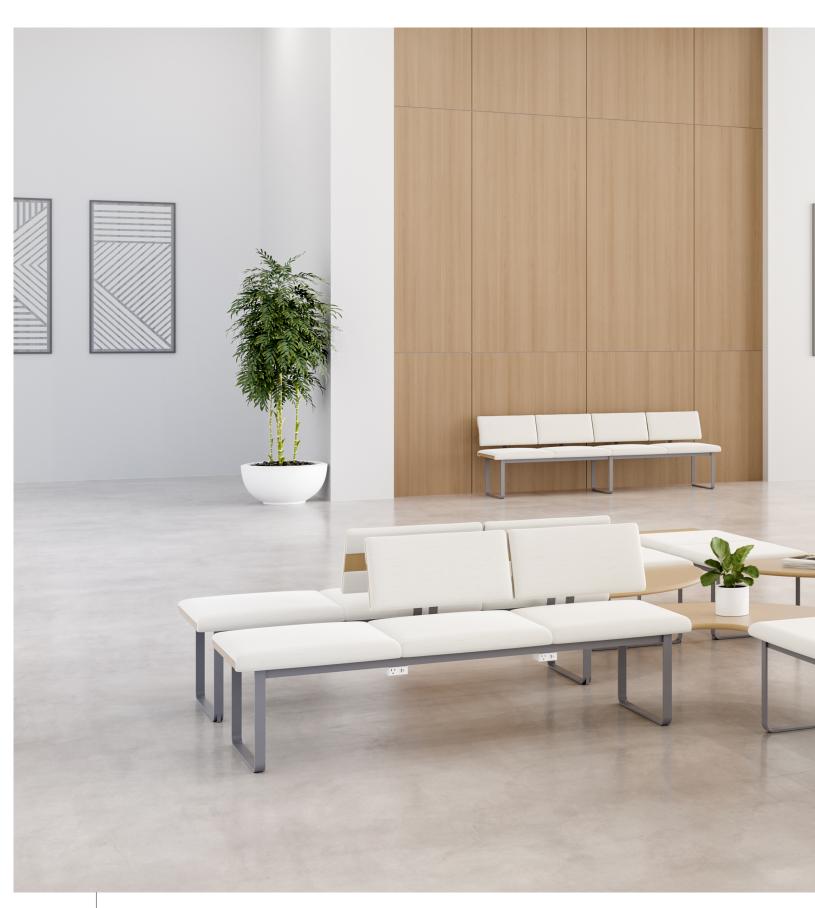

Optional integrated power technology provides the convenience of charging on-the-go. Available for placement on table-tops or discreetly tucked beneath seating units.

Fully upholstered seating options further expand the versatility to address specific application or aesthetic preferences. What remains the same across all models is the comfort, durability and flexible nature that's represented throughout the collection.

Rear legs feature anti-tip device for added stability.

Power technology available in various locations for convenient connectivity.

Tamper-resistant floor mount hardware also offered.

DESIGNED BY GEMMA BERNAL

#### MODEL EXAMPLES

Three-Unit Bench, Wood Accents W 72 x D 24 x H 18

Three-Unit Bench, Wood Accents, 24" W Integrated Table W 72 x D 24 x H 18

Four-Unit Bench with Backrests, Fully Upholstered W 96 x D 24 x H 32