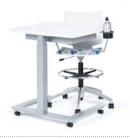

**Darby™** embraces the ebb and flow of active environments. This petite, single-user table moves freely as purposes of dynamic spaces shift from individualized focus to group connections and more. The tide top is curved on the user side and can be adjusted to various heights, intuitively supporting ergonomics and wellness.

## **SPECIFICATIONS**

- Pneumatic table height adjustment from 29.25" to 46.875"
- ADA crank table height adjustment from 29.25" to 47"
- Top thickness 1"
- · PVC edge with radius corners (LP7R)
- · Tide top shape

## **FEATURES + BENEFITS**

- Standard with two locking and two non-locking casters, black cup holder and book tray
- Powder coat for the book tray and trim around the cup holder coordinate with base color