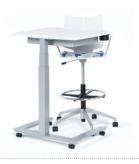

**Darby™** embraces the ebb and flow of active environments. This petite, single-user table moves freely as purposes of dynamic spaces shift from individualized focus to group connections and more. The tide top is curved on the user side and can be adjusted to various heights, intuitively supporting ergonomics and wellness.

## **SPECIFICATIONS**

- Pneumatic table height adjustment from 29.25" to 46.875"
- ADA crank table height adjustment from 29.25" to 47"
- Top thickness 1"
- · PVC edge with radius corners (LP7R)
- · Tide top shape

## **FEATURES + BENEFITS**

- Standard with two locking and two non-locking casters, black cup holder and book tray
- Powder coat for the book tray and trim around the cup holder coordinate with base color