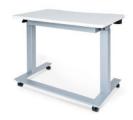

**Darby™** embraces the ebb and flow of active environments. This petite, single-user table moves freely as purposes of dynamic spaces shift from individualized focus to group connections and more. The tide top is curved on the user side and can be adjusted to various heights, intuitively supporting ergonomics and wellness.

## **SPECIFICATIONS**

- Pneumatic table height adjustment from 29.25" to 46.875"
- ADA crank table height adjustment from 29.25" to 47"
- Top thickness 1"
- · PVC edge with radius corners (LP7R)
- · Tide top shape

## **TOP DIMENSIONS**

Pneumatic Table ADA Table 24" wide x 30" long 24" wide x 38" long

## **FEATURES + BENEFITS**

- Standard with two locking and two non-locking casters, black cup holder and book tray
- Powder coat for the book tray and trim around the cup holder coordinate with base color