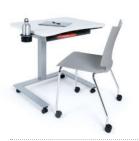

**Darby™** embraces the ebb and flow of active environments. This petite, single-user table moves freely as purposes of dynamic spaces shift from individualized focus to group connections and more. The tide top is curved on the user side and can be adjusted to various heights, intuitively supporting ergonomics and wellness.

## **FEATURES + BENEFITS**

- Standard with two locking and two non-locking casters, black cup holder and book tray
- Powder coat for the book tray and trim around the cup holder coordinate with base color