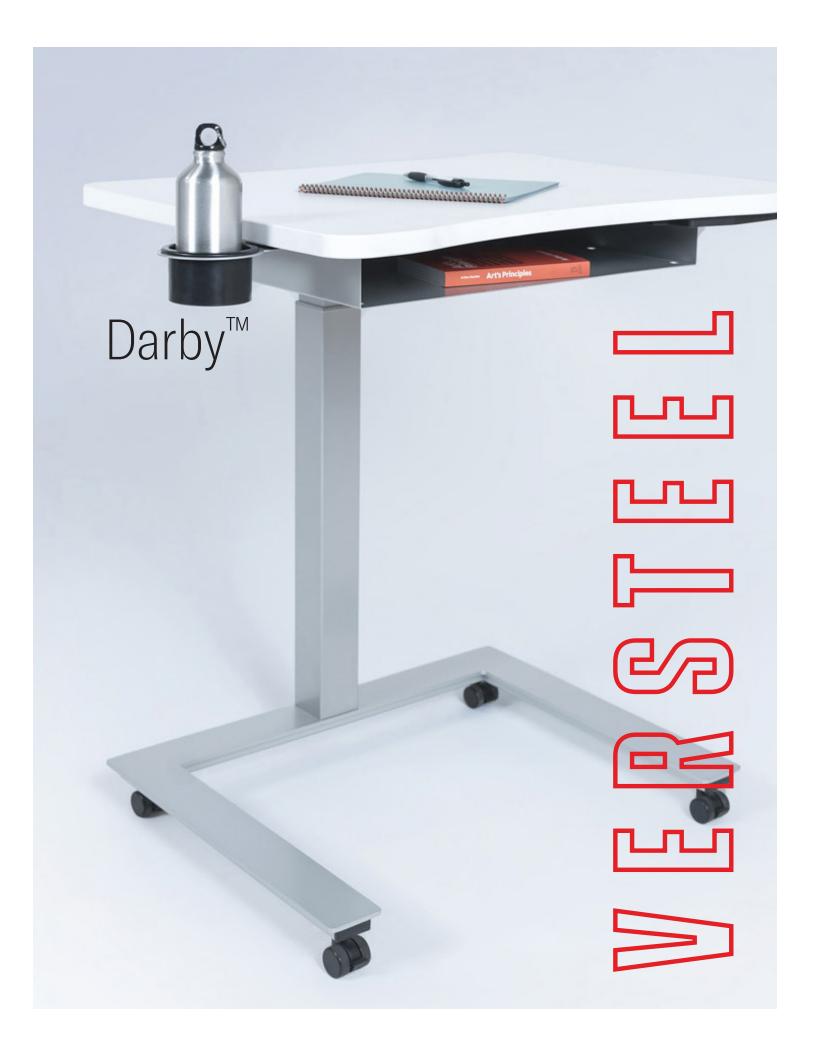

**Darby™** embraces the ebb and flow of active environments. This petite, single-user table moves freely as purposes of dynamic spaces shift from individualized focus to group connections and more. The tide top is curved on the user side and can be adjusted to various heights, intuitively supporting ergonomics and wellness.

## **SPECIFICATIONS**

- Pneumatic table height adjustment from 29.25" to 46.875"
- ADA crank table height adjustment from 29.25" to 47"
- Top thickness 1"
- · PVC edge with radius corners (LP7R)
- · Tide top shape

## **TOP DIMENSIONS**

Pneumatic Table ADA Table 24" wide x 30" long 24" wide x 38" long

## **FEATURES + BENEFITS**

- Standard with two locking and two non-locking casters, black cup holder and book tray
- Powder coat for the book tray and trim around the cup holder coordinate with base color

## **FINISHES + MATERIALS**

- Top Laminate
- · Base Black (BBLK), Silver (BSIL) or White (BWHT)

Versteel products are designed to exceed all applicable ANSI/BIFMA standards for safety and performance.

**versteel.com** Made in America 800 876 2120