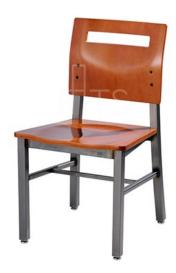

# Strom Chairs & Barstools Model # 990

Shown with optional premium metal base glides

#### **Features**

- Contoured Maple Ply Back
- 17 Standard Wood Stain Finishes
- Standard Powdercoat Colors
- Non-marring butyrate glides

#### **Specifications**

- Width: 18 inches
- Depth: 20 inches
- Height: 32-1/4 inches
  - Shipping Weight: 25.5 lbs each
  - Number per carton: 2
  - Cubic Feet: 12.5 cf