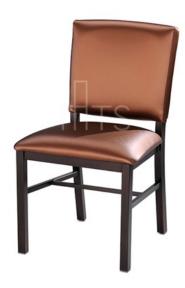

# DinePlus 20<sup>™</sup> Chairs and Barstools Model # 983

# **Features**

- Non-marring butyrate glides
- Standard Powdercoat Colors
- COMFORTweb Seat®

#### **Specifications**

- Width: 20 inches
- Depth: 22-1/2 inches
- Height: 34 inches
- COM: 1.20 yards
- Shipping Weight: 25.25 lbs each
- Number per carton: 2
- Cubic Feet: 13.75 cf