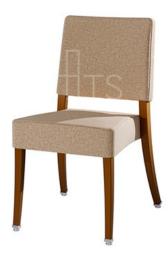

## Luxe

Model # 965 Upscale Nesting Chair

MTS Seating 7100 Industrial Drive Temperance, MI 48182 Phone: 734.847.3875 Fax: 734.847.0993 Email: <u>info@mtsseating.com</u> Web: <u>http://mtsseating.com</u>

## Features

- Standard Powdercoat Colors
- Metal Base Booted Glides
- Nests up to 8 High
- COMFORTweb Seat®

## Specifications

- Width: 20-1/4 inches
- Depth: 21-1/4 inches
- Height: 34 inches
- COM: 1.30 yards
- Shipping Weight: 25.13 lbs each
- Number per carton: 2
- Cubic Feet: 15.75 cf