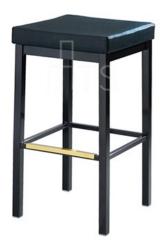

## Backless Barstools Model # 919-30

#### **Features**

- Standard Powdercoat Colors
- Non-marring butyrate glides
- High strength steel frame
- Choice of Gold, Black or Silver Footrest Cover

#### **Specifications**

- Width: 16-3/4 inchesDepth: 16-3/4 inches
- Height: 30 inchesCOM: 0.45 yards
- Shipping Weight: 19.25 lbs each
- Number per carton: 2Cubic Feet: 15.42 cf