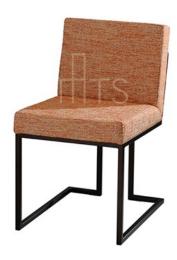

# **Lineation Chairs & Barstools** Model # 881

MTS Seating 7100 Industrial Drive Temperance, MI 48182 Phone: 734.847.3875 Fax: 734.847.0993

Email: info@mtsseating.com Web: http://mtsseating.com

### **Features**

- Non-marring clear butyrate glides
- High strength steel sled base
- Upholstered back
- Standard Powdercoat Colors
- Solid box style seat

### **Specifications**

- Width: 18 inches
- Depth: 23 inches
- Height: 31-1/4 inches
- COM: 1.10 yards
- Shipping Weight: 30 lbs each
- Number per carton: 2
- Cubic Feet: 11.4 cf