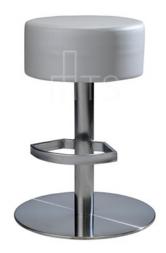

# Backless Barstools Model # 8718-30-913

# **Features**

- · Swivel only
- Round pedestal base
- Black manually adjustable glides
- Standard Powdercoat Colors

#### **Specifications**

- Width: 22 inches
- Depth: 22 inches
- Height: 31-1/2 inches
- COM: 0.75 yards
- Shipping Weight: 92 lbs each
- Number per carton: 1
- Cubic Feet: 23 cf