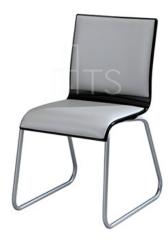

# **Moderne Guest Series** Model # 8501-SQ-SBP

### **Features**

- Upholstered Inner Back
- Upholstered Seat
- High strength steel sled base
- Non-marring clear butyrate glides
- Standard Powdercoat Colors

### **Specifications**

- Width: 18-1/4 inches
- Depth: 22 inches
- Height: 31-3/4 inches
- COM: 0.40 yards
- Shipping Weight: 25.5 lbs each
- Number per carton: 1
- Cubic Feet: 11.41 cf

### Options/Upgrades

- Chrome plated finish
- Satin Nickel Chrome plated finish