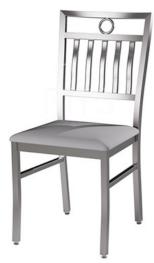

# **MTS Catalog**

Apollo Model # 811

MTS Seating

7100 Industrial Drive Temperance, M 48182 Phone: 734.847.3875 Fax 734.847.0993 Email: info@mtsseating.com Web: http://mtsseating.com

### Features

- COMFORTweb Seat® (800 Series)
- Standard Powdercoat Colors

# Specifications

- Width: 17.5 inches
- Depth: 22 inches
- Height: 36.25 inches
- COM: 0.45 yards
- Shipping Weight: 27 lbs each
- Number per carton: 2
- Cubic Feet: 12.75 cf