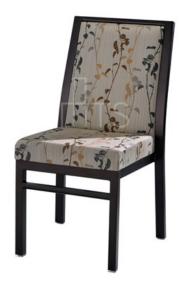

# Bolero® Dining Chairs Model # 81/1

#### **Features**

- Silhouette Style Back
- Standard Powdercoat Colors
- Wide Selection of Textiles
- Non-marring butyrate glides
- Smooth Aluminum Alloy Frame
- COMFORTweb Seat®

#### **Specifications**

- Width: 20 inches
- Depth: 23.5 inches
- Height: 36.25 inches
- COM: 1.1 yards
- Shipping Weight: 22 lbs each
- Number per carton: 2
- Cubic Feet: 13.4 cf