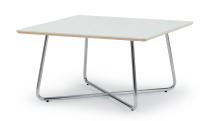

## Cielo® Tables

22" round table, solid surface top, chrome frame finish.

30" square table, 16" height, Starphire® glass top, chrome frame finish.

Pull-up table, laminate top, metallic silver frame finish.

| Models              | Features                                                                                                                                                                                                                                                                                                                                                        | Dimensions                                                                                                                                                                           |
|---------------------|-----------------------------------------------------------------------------------------------------------------------------------------------------------------------------------------------------------------------------------------------------------------------------------------------------------------------------------------------------------------|--------------------------------------------------------------------------------------------------------------------------------------------------------------------------------------|
| Round Square        | Three Table Surface Options: Laminate, Solid Surface and Starphire® Glass  Laminate and Solid Surface Tops Feature an Exposed Wood Edge Glass Tops are Back-Painted White and Feature a Wood Substrate Tubular Steel Frame  Frame Available in Four Standard Finishes: Graphite, Metallic Silver, Chrome and Satin Black  Premium Frame Finishes Also Available | Round 30" Dia. x 16" H 36" Dia. x 16" H 18" Dia. x 18" H 22" Dia. x 18" H Square 30" W x 30" W x 16" H 36" W x 36" D x 16" H 18" W x 18" D x 18" H 22" W x 22" D x 18" H Rectangular |
| Rectangular Pull-Up |                                                                                                                                                                                                                                                                                                                                                                 | 43" W x 20" D x 16" H<br>Free-Standing Pull-Up<br>18" W x 14" D x 26.5" H                                                                                                            |