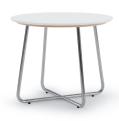

## Cielo® Tables

22" round table, solid surface top, chrome frame finish.

30" square table, 16" height, Starphire® glass top, chrome frame finish.

Pull-up table, laminate top, metallic silver frame finish.

| Models              | Features                                                                                                                                                                                                                                                                                                                                                        | Dimensions                                                                                                                                                                           |
|---------------------|-----------------------------------------------------------------------------------------------------------------------------------------------------------------------------------------------------------------------------------------------------------------------------------------------------------------------------------------------------------------|--------------------------------------------------------------------------------------------------------------------------------------------------------------------------------------|
| Round Square        | Three Table Surface Options: Laminate, Solid Surface and Starphire® Glass  Laminate and Solid Surface Tops Feature an Exposed Wood Edge Glass Tops are Back-Painted White and Feature a Wood Substrate Tubular Steel Frame  Frame Available in Four Standard Finishes: Graphite, Metallic Silver, Chrome and Satin Black  Premium Frame Finishes Also Available | Round 30" Dia. x 16" H 36" Dia. x 16" H 18" Dia. x 18" H 22" Dia. x 18" H Square 30" W x 30" W x 16" H 36" W x 36" D x 16" H 18" W x 18" D x 18" H 22" W x 22" D x 18" H Rectangular |
| Rectangular Pull-Up |                                                                                                                                                                                                                                                                                                                                                                 | 43" W x 20" D x 16" H<br>Free-Standing Pull-Up<br>18" W x 14" D x 26.5" H                                                                                                            |