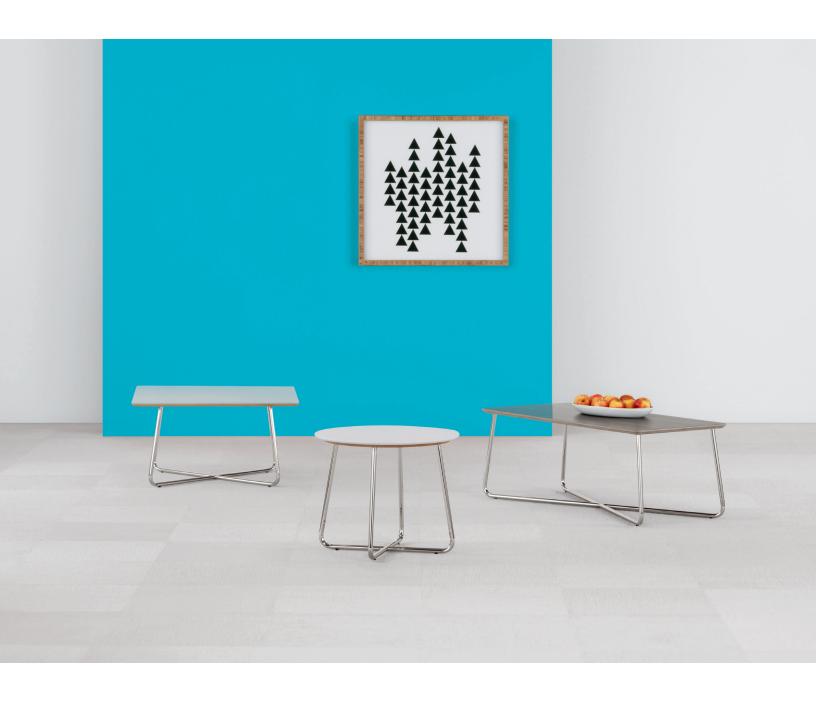

## Cielo® Tables

22" round table, solid surface top, chrome frame finish.

30" square table, 16" height, Starphire® glass top, chrome frame finish.

Pull-up table, laminate top, metallic silver frame finish.

| Models              | Features                                                                                                                                                                                                                                                                                                                                                        | Dimensions                                                                                                                                                                           |
|---------------------|-----------------------------------------------------------------------------------------------------------------------------------------------------------------------------------------------------------------------------------------------------------------------------------------------------------------------------------------------------------------|--------------------------------------------------------------------------------------------------------------------------------------------------------------------------------------|
| Round Square        | Three Table Surface Options: Laminate, Solid Surface and Starphire® Glass  Laminate and Solid Surface Tops Feature an Exposed Wood Edge Glass Tops are Back-Painted White and Feature a Wood Substrate Tubular Steel Frame  Frame Available in Four Standard Finishes: Graphite, Metallic Silver, Chrome and Satin Black  Premium Frame Finishes Also Available | Round 30" Dia. x 16" H 36" Dia. x 16" H 18" Dia. x 18" H 22" Dia. x 18" H Square 30" W x 30" W x 16" H 36" W x 36" D x 16" H 18" W x 18" D x 18" H 22" W x 22" D x 18" H Rectangular |
| Rectangular Pull-Up |                                                                                                                                                                                                                                                                                                                                                                 | 43" W x 20" D x 16" H<br>Free-Standing Pull-Up<br>18" W x 14" D x 26.5" H                                                                                                            |