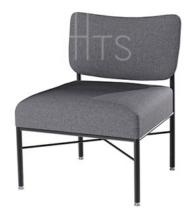

## Royce Model # 135

#### **Features**

- Standard Powdercoat Colors
- Butyrate Glides

#### **Specifications**

- Width: 25 inches
- Depth: 25 inches
- Height: 31-1/2 inches
- COM: 2.5 yards
- Shipping Weight: 28 lbs eachNumber per carton: 2
- Cubic Feet: 17.1 cf