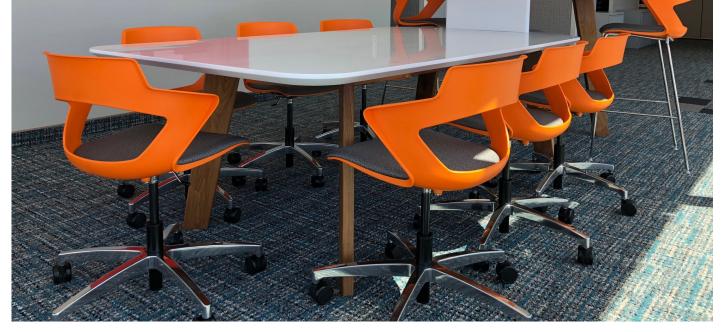

## A welcoming, sculpted seat with flex back comfort.

The single shell form of Zee fits a variety of sizes. Enjoy the comfort of this flex back design with open back, which allows the body to move intuitively.

## Variety

Zee meets an extensive range of seating solutions. Enjoy in breakout areas, conference rooms, at drafting tables, as a side/guest chair and more. The lightweight frame makes it easy to move and stack. Stacks 9 high (7 high with an upholstered seat).

## features

- Perfect for collaboration, guest seating, training rooms and cafeteria areas.
- Poly shell with a sculpted flex back design and an integrated arm.
- Optional upholstered seat.
- 6 year warranty.