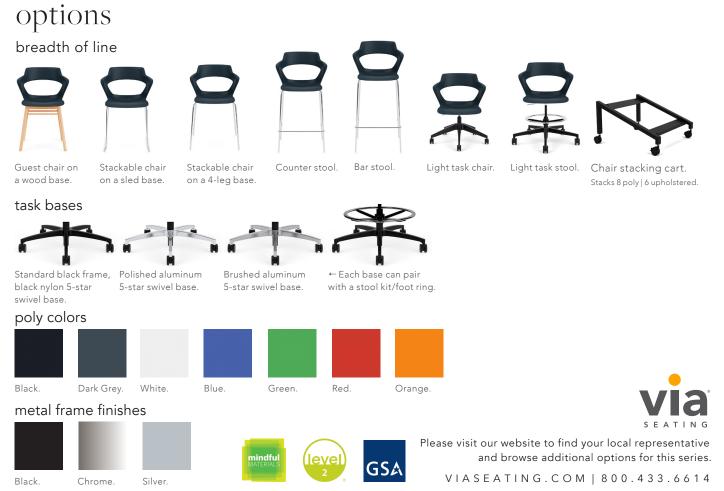

## Variety

Zee meets an extensive range of seating solutions. Enjoy in breakout areas, conference rooms, at drafting tables, as a side/guest chair and more. The lightweight frame makes it easy to move and stack. Stacks 9 high (7 high with an upholstered seat).

## features

- Perfect for collaboration, guest seating, training rooms and cafeteria areas.
- Poly shell with a sculpted flex back design and an integrated arm.
- Optional upholstered seat.
- 6 year warranty.