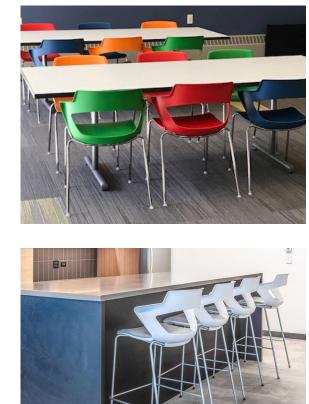

## Variety

Zee meets an extensive range of seating solutions. Enjoy in breakout areas, conference rooms, at drafting tables, as a side/guest chair and more. The lightweight frame makes it easy to move and stack. Stacks 9 high (7 high with an upholstered seat).

## features

- Perfect for collaboration, guest seating, training rooms and cafeteria areas.
- Poly shell with a sculpted flex back design and an integrated arm.
- Optional upholstered seat.
- 6 year warranty.