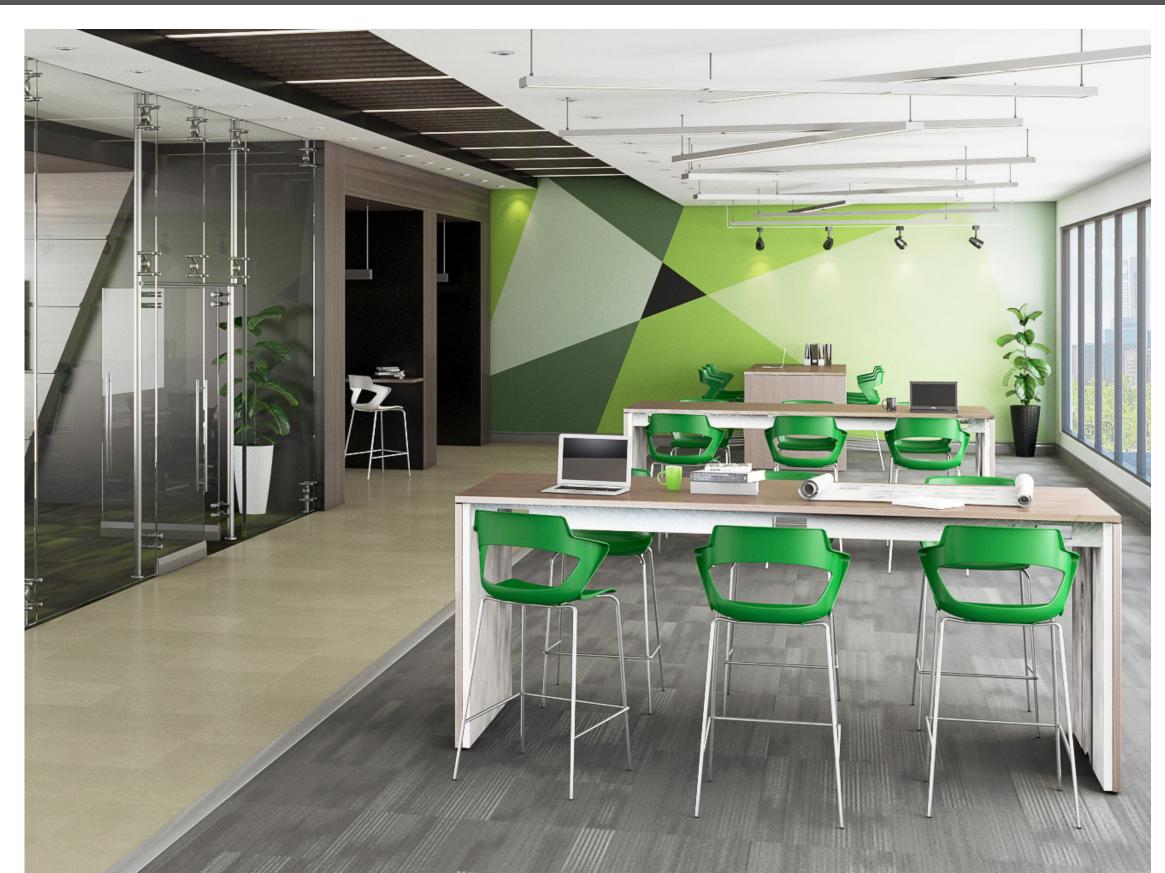

## Variety

Zee meets an extensive range of seating solutions. Enjoy in breakout areas, conference rooms, at drafting tables, as a side/guest chair and more. The lightweight frame makes it easy to move and stack. Stacks 9 high (7 high with an upholstered seat).

## features

- Perfect for collaboration, guest seating, training rooms and cafeteria areas.
- Poly shell with a sculpted flex back design and an integrated arm.
- Optional upholstered seat.
- 6 year warranty.