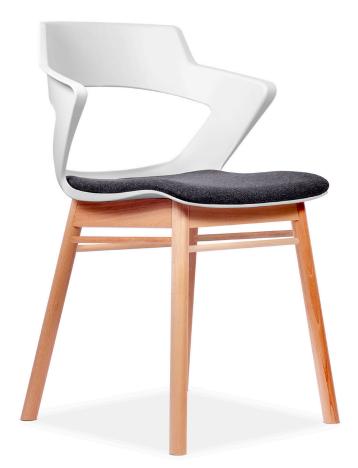

## A welcoming, sculpted seat with flex back comfort.

The single shell form of Zee fits a variety of sizes. Enjoy the comfort of this flex back design with open back, which allows the body to move intuitively.

## Variety

Zee meets an extensive range of seating solutions. Enjoy in breakout areas, conference rooms, at drafting tables, as a side/guest chair and more. The lightweight frame makes it easy to move and stack. Stacks 9 high (7 high with an upholstered seat).

## features

- Perfect for collaboration, guest seating, training rooms and cafeteria areas.
- Poly shell with a sculpted flex back design and an integrated arm.
- Optional upholstered seat.
- 6 year warranty.