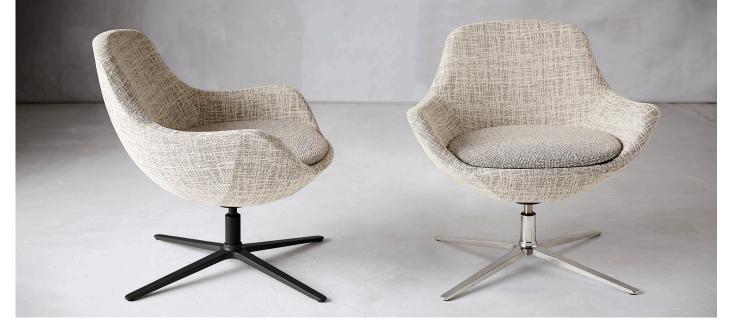

## Comet inviting you to sit

# Open shape invites you to sit, rocking motion invites you to stay.

Embrace the sleek, welcoming shape of Comet. This motion-lounge chair encourages movement while delivering on comfort. Pair with choice of ottoman for maximum relaxation.

## features

- Cradling shape offers comfort and support.
- Separate seat for contrasting upholstery.
- Three control options: fixed, swivel, rock & swivel.
- Companion ottomans available.
- 300 lb weight capacity.
- 6 year warranty.