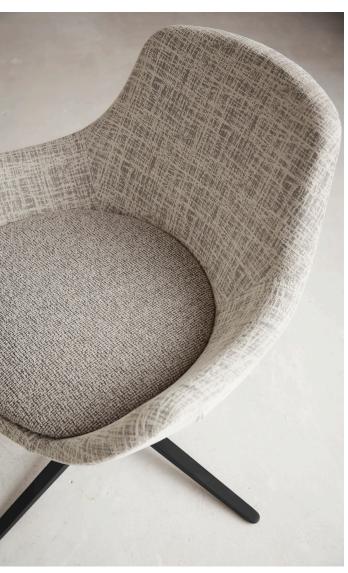

## features

- Cradling shape offers comfort and support.
- Separate seat for contrasting upholstery.
- Three control options: fixed, swivel, rock & swivel.
- Companion ottomans available.
- 300 lb weight capacity.
- 6 year warranty.

#### bases

Standard black nylon 5-star swivel base.

Polished aluminum 5-star swivel base.

Brushed aluminum 5-star swivel base.

Polished 4-leg fixed height base.

Matte black fixed-height base.

Brushed disk base.