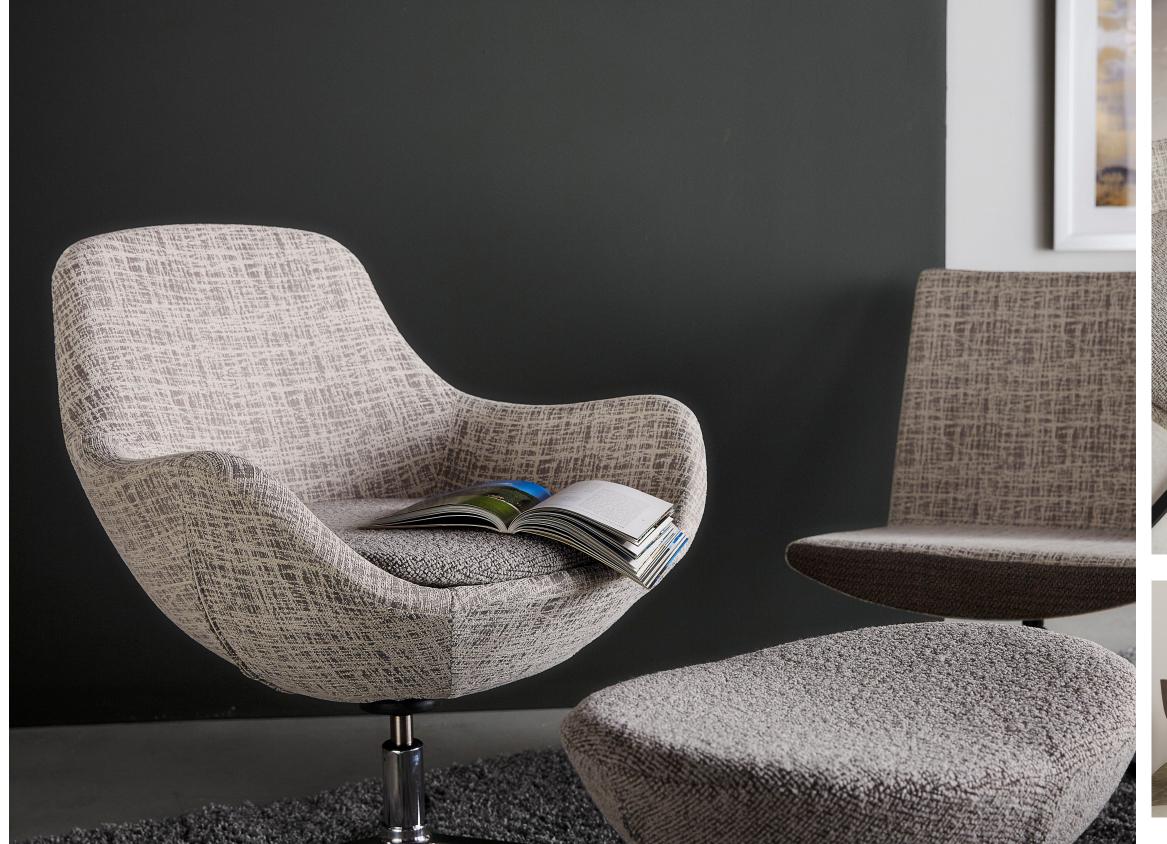

# Open shape invites you to sit, rocking motion invites you to stay.

Embrace the sleek, welcoming shape of Comet. This motion-lounge chair encourages movement while delivering on comfort. Pair with choice of ottoman for maximum relaxation.

#### ottomans

Luna.

mindful MATERIALS

Please visit our website to find your local representative and browse additional options for this series.

VIASEATING.COM | 800.433.6614