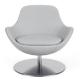

# Open shape invites you to sit, rocking motion invites you to stay.

Embrace the sleek, welcoming shape of Comet. This motion-lounge chair encourages movement while delivering on comfort. Pair with choice of ottoman for maximum relaxation.

## features

- Cradling shape offers comfort and support.
- Separate seat for contrasting upholstery.
- Three control options: fixed, swivel, rock & swivel.
- Companion ottomans available.
- 300 lb weight capacity.
- 6 year warranty.