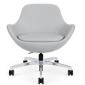

#### bases

Standard black nylon 5-star swivel base.

Polished aluminum 5-star swivel base.

Brushed aluminum 5-star swivel base.

Polished 4-leg fixed height base.

Matte black fixed-height base.

Brushed disk base.