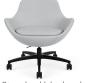

## options

controls ("the motion-lounge experience")

No swivel.

360 degree Swivel.

Rock.