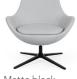

#### bases

Standard black nylon 5-star swivel base.

Polished aluminum 5-star swivel base.

Brushed aluminum 5-star swivel base.

Polished 4-leg fixed height base.

Matte black fixed-height base.

Brushed disk base.