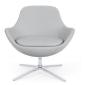

#### bases

Standard black nylon 5-star swivel base.

Polished aluminum 5-star swivel base.

Brushed aluminum 5-star swivel base.

Polished 4-leg fixed height base.

Matte black fixed-height base.

Brushed disk base.