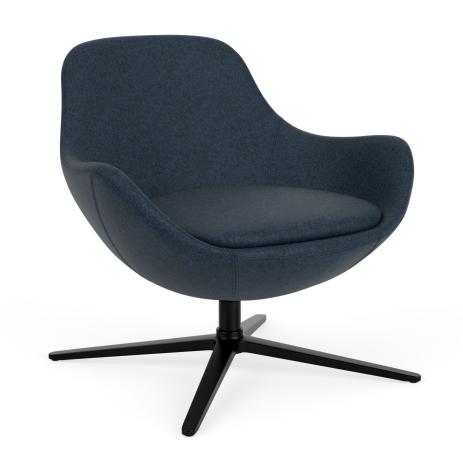

## Comet inviting you to sit

# Open shape invites you to sit, rocking motion invites you to stay.

Embrace the sleek, welcoming shape of Comet. This motion-lounge chair encourages movement while delivering on comfort. Pair with choice of ottoman for maximum relaxation.

## features

- Cradling shape offers comfort and support.
- Separate seat for contrasting upholstery.
- Three control options: fixed, swivel, rock & swivel.
- Companion ottomans available.
- 300 lb weight capacity.
- 6 year warranty.