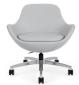

#### bases

Standard black nylon 5-star swivel base.

Polished aluminum 5-star swivel base.

Brushed aluminum 5-star swivel base.

Polished 4-leg fixed height base.

Matte black fixed-height base.

Brushed disk base.