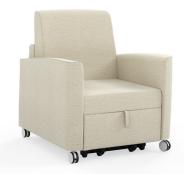

# Verity

Sleeper

STATEMENT OF LINE -

VES123F Sleeper

W 30 D 39 H 39.5

Seat W 23 H 19

Arm H 25.5

## VERITY SLEEPER -

#### FEATURES -

|  | Heavy-duty | steel | mechanism |
|--|------------|-------|-----------|
|--|------------|-------|-----------|

- · 3 comfortable positions: sit, chaise, and sleep
- $\cdot\,$  Very accommodating sleep surface of 80" in length
- · Wall-saver design protects walls from damage
- · Field-replaceable arm caps