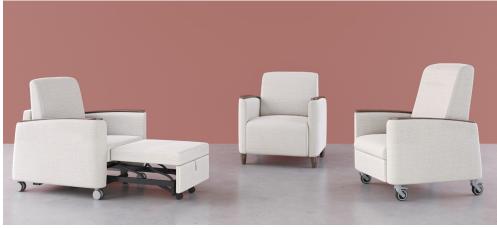

# Verity

Sleeper

STATEMENT OF LINE -

VES123F Sleeper

W 30 D 39 H 39.5

Seat W 23 H 19

Arm H 25.5

#### FEATURES -

|  | Heavy-duty | steel | mechanism |
|--|------------|-------|-----------|
|--|------------|-------|-----------|

- · 3 comfortable positions: sit, chaise, and sleep
- $\cdot\,$  Very accommodating sleep surface of 80" in length
- · Wall-saver design protects walls from damage
- · Field-replaceable arm caps

#### OPTIONS -

- · Choice of wood, polyurethane, rigid polyester or solid surface arm caps
- · Choice of casters or wood legs
- · Contrasting fabrics
- · Custom finishes
- · Moisture barrier