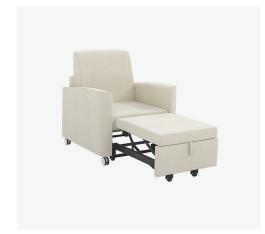

#### FEATURES -

|  | Heavy-duty | steel | mechanism |
|--|------------|-------|-----------|
|--|------------|-------|-----------|

- · 3 comfortable positions: sit, chaise, and sleep
- $\cdot\,$  Very accommodating sleep surface of 80" in length
- · Wall-saver design protects walls from damage
- · Field-replaceable arm caps

#### OPTIONS -

- · Choice of wood, polyurethane, rigid polyester or solid surface arm caps
- · Choice of casters or wood legs
- · Contrasting fabrics
- · Custom finishes
- · Moisture barrier