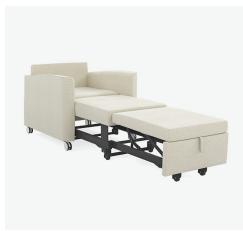

#### FEATURES -

|  | Heavy-duty | steel | mechanism |
|--|------------|-------|-----------|
|--|------------|-------|-----------|

- · 3 comfortable positions: sit, chaise, and sleep
- $\cdot\,$  Very accommodating sleep surface of 80" in length
- · Wall-saver design protects walls from damage
- · Field-replaceable arm caps

#### OPTIONS -

- · Choice of wood, polyurethane, rigid polyester or solid surface arm caps
- · Choice of casters or wood legs
- · Contrasting fabrics
- · Custom finishes
- · Moisture barrier