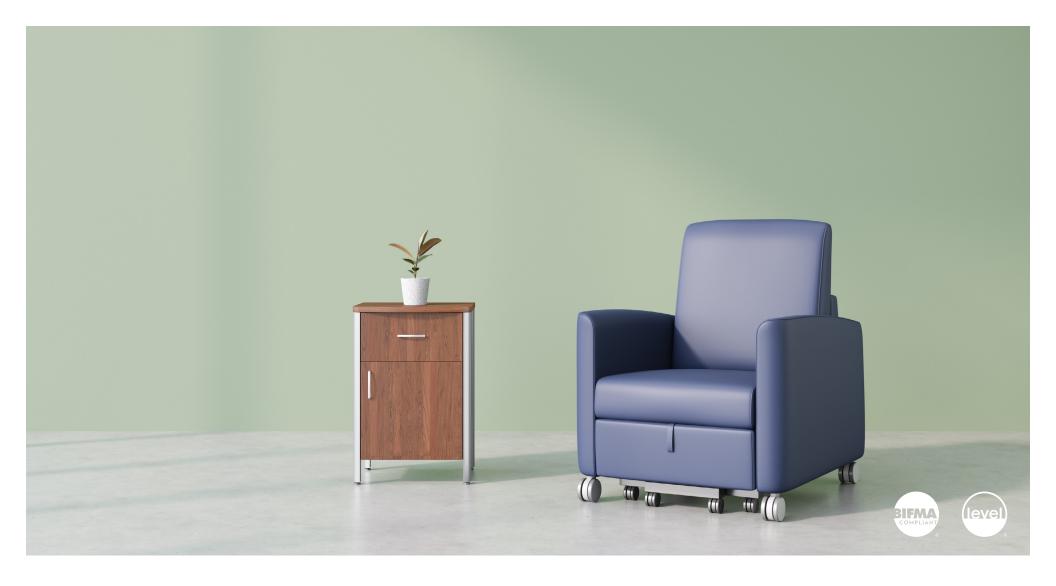

# Verity

Sleeper

STATEMENT OF LINE -

VES123F Sleeper

W 30 D 39 H 39.5

Seat W 23 H 19

Arm H 25.5

## VERITY SLEEPER -

#### FEATURES -

|  | Heavy-duty | steel | mechanism |
|--|------------|-------|-----------|
|--|------------|-------|-----------|

- · 3 comfortable positions: sit, chaise, and sleep
- $\cdot\,$  Very accommodating sleep surface of 80" in length
- · Wall-saver design protects walls from damage
- · Field-replaceable arm caps

#### OPTIONS -

- · Choice of wood, polyurethane, rigid polyester or solid surface arm caps
- · Choice of casters or wood legs
- · Contrasting fabrics
- · Custom finishes
- · Moisture barrier