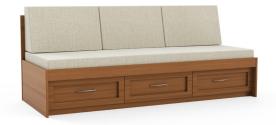

## SK900

Day Bed, 3-drawers below L 82 W 32 H 35

Seat D 19 H 19

### FEATURES -

- · Drawer faces available in 4 styles
- · Large drawers 19" x 24" x 7" deep
- · Customizable to fit tight spaces
- · Mattress and 3 bolsters included