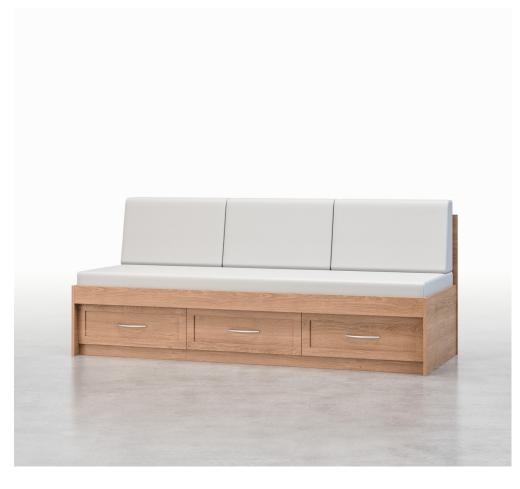

## SK900

Day Bed, 3-drawers below L 82 W 32 H 35

Seat D 19 H 19

### FEATURES -

- · Drawer faces available in 4 styles
- · Large drawers 19" x 24" x 7" deep
- · Customizable to fit tight spaces
- · Mattress and 3 bolsters included