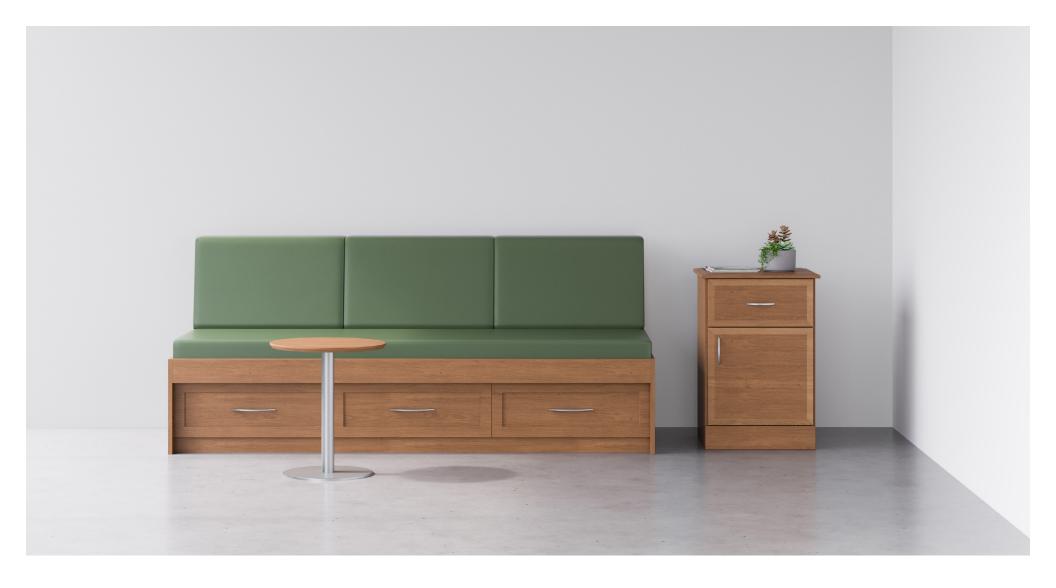

# **Kindred Day Bed**

Sleeper

STATEMENT OF LINE -

## SK900

Day Bed, 3-drawers below L 82 W 32 H 35

Seat D 19 H 19

### FEATURES -

- · Drawer faces available in 4 styles
- · Large drawers 19" x 24" x 7" deep
- · Customizable to fit tight spaces
- · Mattress and 3 bolsters included