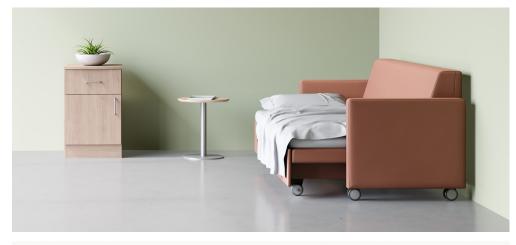

## Carson

Sleeper

W 83 D 26.5-44.5 H 33

Seat W 76 D 18 H 18.5

CRS176A-BS

Bench Sleeper

W 76 D 21-39 H 18.5

Seat W 76 D 18 H 18.5

## FEATURES -

- · Heavy-duty mechanism is concealed
- · Accommodative 76" x 35" sleep surface
- · Field-replaceable components including arm caps and feet
- · Easy-to-clean sleep surface

## OPTIONS -

- · Choice of wood, polyurethane, rigid polyester or solid surface arm caps
- · Choice of casters or wood legs
- · Power/USB option
- · Contrasting fabrics
- · Custom finishes
- · Moisture barrier