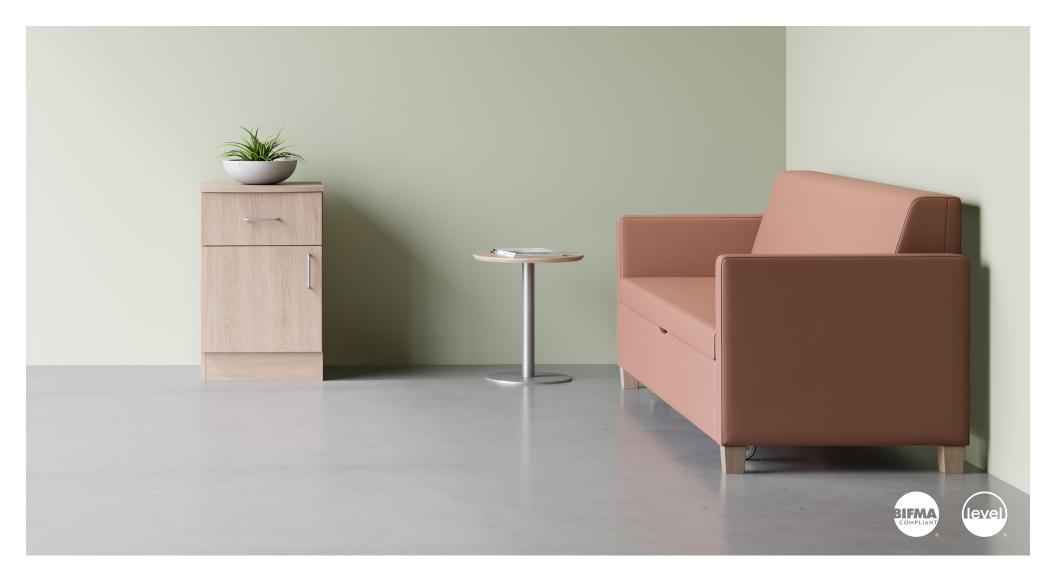

## Carson

Sleeper

W 83 D 26.5-44.5 H 33

Seat W 76 D 18 H 18.5

CRS176A-BS

Bench Sleeper

W 76 D 21-39 H 18.5

Seat W 76 D 18 H 18.5

## FEATURES -

- · Heavy-duty mechanism is concealed
- · Accommodative 76" x 35" sleep surface
- · Field-replaceable components including arm caps and feet
- · Easy-to-clean sleep surface

## OPTIONS -

- · Choice of wood, polyurethane, rigid polyester or solid surface arm caps
- · Choice of casters or wood legs
- · Power/USB option
- · Contrasting fabrics
- · Custom finishes
- · Moisture barrier