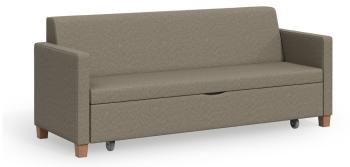

## Carson

Sleeper

W 83 D 26.5-44.5 H 33

Seat W 76 D 18 H 18.5

CRS176A-BS

Bench Sleeper

W 76 D 21-39 H 18.5

Seat W 76 D 18 H 18.5

## FEATURES -

- · Heavy-duty mechanism is concealed
- · Accommodative 76" x 35" sleep surface
- · Field-replaceable components including arm caps and feet
- · Easy-to-clean sleep surface

## OPTIONS -

- · Choice of wood, polyurethane, rigid polyester or solid surface arm caps
- · Choice of casters or wood legs
- · Power/USB option
- · Contrasting fabrics
- · Custom finishes
- · Moisture barrier