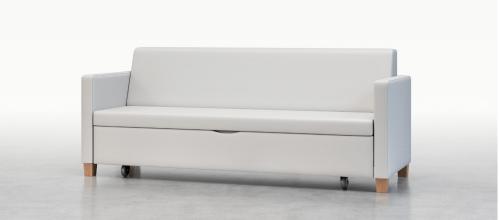

## Carson

Sleeper

W 83 D 26.5-44.5 H 33

Seat W 76 D 18 H 18.5

CRS176A-BS

Bench Sleeper

W 76 D 21-39 H 18.5

Seat W 76 D 18 H 18.5

## FEATURES -

- · Heavy-duty mechanism is concealed
- · Accommodative 76" x 35" sleep surface
- · Field-replaceable components including arm caps and feet
- · Easy-to-clean sleep surface

## OPTIONS -

- · Choice of wood, polyurethane, rigid polyester or solid surface arm caps
- · Choice of casters or wood legs
- · Power/USB option
- · Contrasting fabrics
- · Custom finishes
- · Moisture barrier