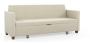

## Carson

Sleeper

W 83 D 26.5-44.5 H 33

Seat W 76 D 18 H 18.5

CRS176A-BS

Bench Sleeper

W 76 D 21-39 H 18.5

Seat W 76 D 18 H 18.5

## FEATURES -

- · Heavy-duty mechanism is concealed
- · Accommodative 76" x 35" sleep surface
- · Field-replaceable components including arm caps and feet
- · Easy-to-clean sleep surface

## OPTIONS -

- · Choice of wood, polyurethane, rigid polyester or solid surface arm caps
- · Choice of casters or wood legs
- · Power/USB option
- · Contrasting fabrics
- · Custom finishes
- · Moisture barrier