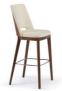

#1451-30 Fully Upholstered Barstool shown with Flirt Meeting Tables

#1451-30 Barstool, Fully Upholstered, shown with WorkSmith Meeting Tables

On The Cover: #1450-30 Barstool, Wood Back with Upholstered Cushion, presented with Delen Sidebar Table

#1450-25 25" Height, Wood Back with Upholstered Cushion  $W\ 21\ x\ D\ 20^1\!/_2\ x\ H\ 39$ 

#1450-30 30" Height, Wood Back with Upholstered Cushion  $W\ 21\ x\ D\ 20^3/_4\ x\ H\ 44$ 

#1451-25 25" Height, Fully Upholstered W 21 x D 20<sup>3</sup>/<sub>4</sub> x H 39