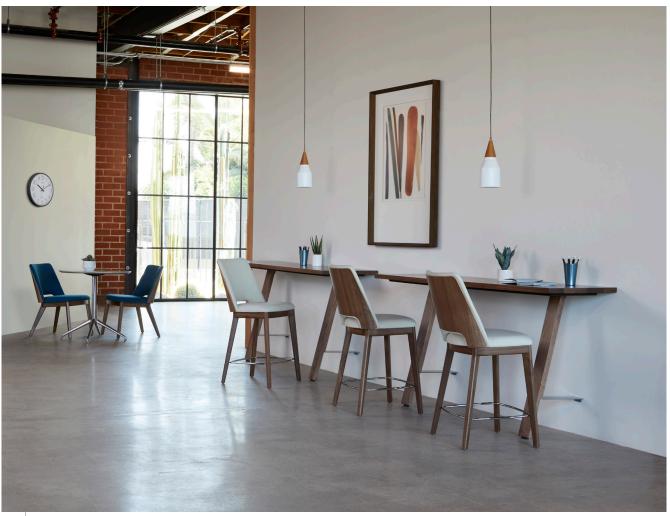

#1450-25 Counter-Height Stool, Wood Back with Upholstered Cushion, paired with Delen Wall-Mount Tables. Features accompanying Theme Guest Chairs, together with Melina Meeting Table by Encore.