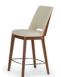

#1450-25 Counter-Height Stool, Wood Back with Upholstered Cushion, paired with Delen Wall-Mount Tables. Features accompanying Theme Guest Chairs, together with Melina Meeting Table by Encore.

#1450-25 25" Height, Wood Back with Upholstered Cushion  $W\ 21\ x\ D\ 20^1\!/_2\ x\ H\ 39$ 

#1450-30 30" Height, Wood Back with Upholstered Cushion  $W\ 21\ x\ D\ 20^3/_4\ x\ H\ 44$ 

#1451-25 25" Height, Fully Upholstered W 21 x D 20<sup>3</sup>/<sub>4</sub> x H 39