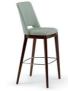

## PRODUCT SPECIFICATIONS

Counter and bar height stools available in wood back with upholstered cushion or fully upholstered styles. Wood back and legs available in

beech and walnut, in all standard and custom finishes. Metal footring offered in chrome only.

#1451-30 30" Height, Fully Upholstered W 21 x D 21 x H 44

DESIGNED BY CHRIS AND JON PANICHELLA