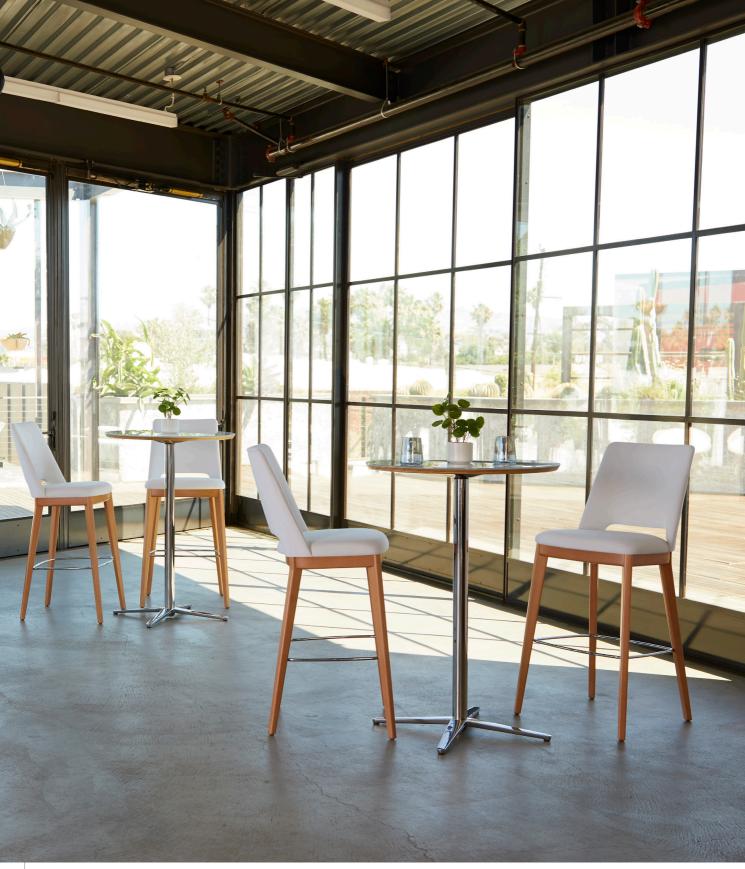

#1451-30 Fully Upholstered Barstool shown with Flirt Meeting Tables

#1451-30 Barstool, Fully Upholstered, shown with WorkSmith Meeting Tables

On The Cover: #1450-30 Barstool, Wood Back with Upholstered Cushion, presented with Delen Sidebar Table