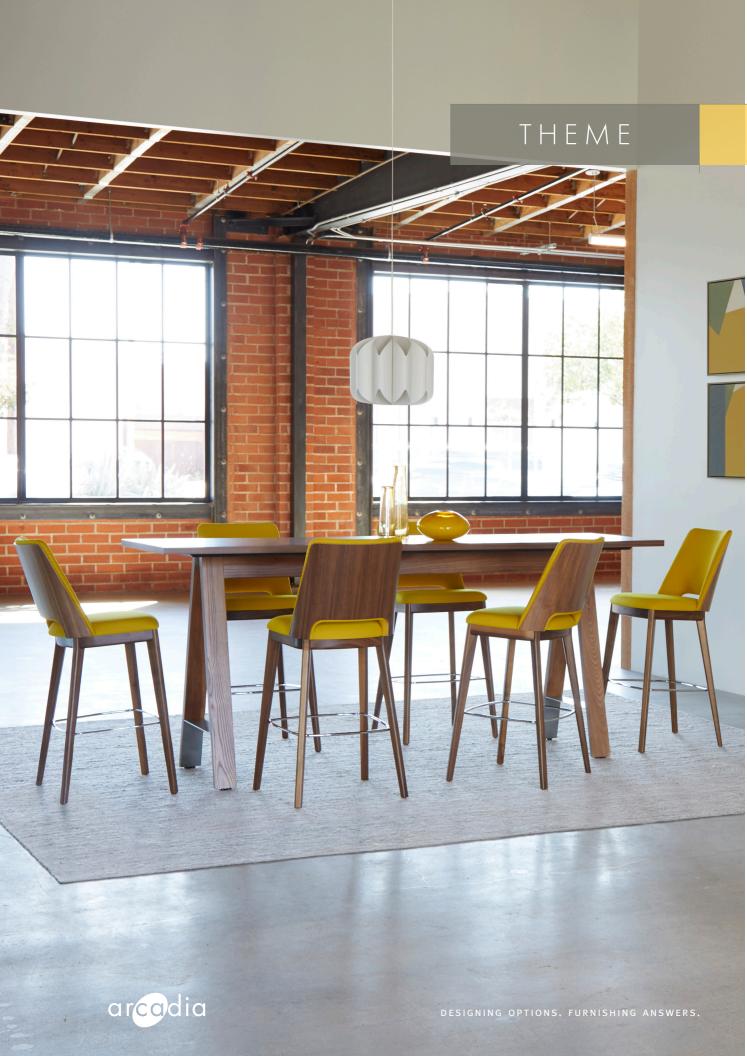

#1450-25 Counter-Height Stool, Wood Back with Upholstered Cushion, paired with Delen Wall-Mount Tables. Features accompanying Theme Guest Chairs, together with Melina Meeting Table by Encore.

## THEME

With an attention to detail that encompasses both structure and form, Theme takes a simple shape and elevates it to something truly special. Fully upholstered and wood back styles accommodate counter and bar-height applications with ease, while a thoughtfully positioned opening between the seat and back adds visual interest and provides practical functionality for the most informal or well-appointed settings.