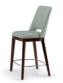

#1451-30 Fully Upholstered Barstool shown with Flirt Meeting Tables

#1451-30 Barstool, Fully Upholstered, shown with WorkSmith Meeting Tables

On The Cover: #1450-30 Barstool, Wood Back with Upholstered Cushion, presented with Delen Sidebar Table

#1451-30 30" Height, Fully Upholstered W 21 x D 21 x H 44

DESIGNED BY CHRIS AND JON PANICHELLA