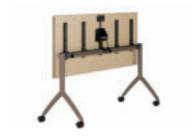

## SLIM-TILT

Nests for easy and convenient storage.

(image representative of 36" slim-tilt table)