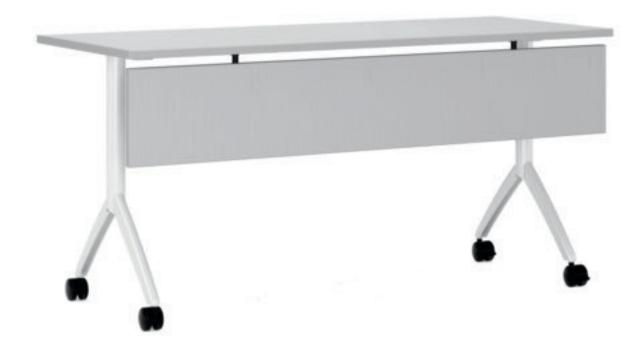

#### TY.™ SLEEK AND EFFICIENT.

TY can be your first and last choice when choosing a table. Built with the user in mind, TY comes in both fixed and slim-tilt versions, which allow for easy configurations to complete a room without hassle.

### Y BASE

TY comes standard with locking casters to make rearranging quick and easy.

# Training | Occasional | Hospitality | Conference | Dining

**FEATURES** Fixed and Slim-Tilt-versions are available, giving you the ability to create the room to your exact specifications. **POWER & DATA** Versteel power options available. **LINKING** Sequence tables in rows or groupings. **OPTIONS** Available with or without modesty panels. **FINISHES & MATERIALS** Unsurpassed standards program and available finishes combine to give you the look you desire.