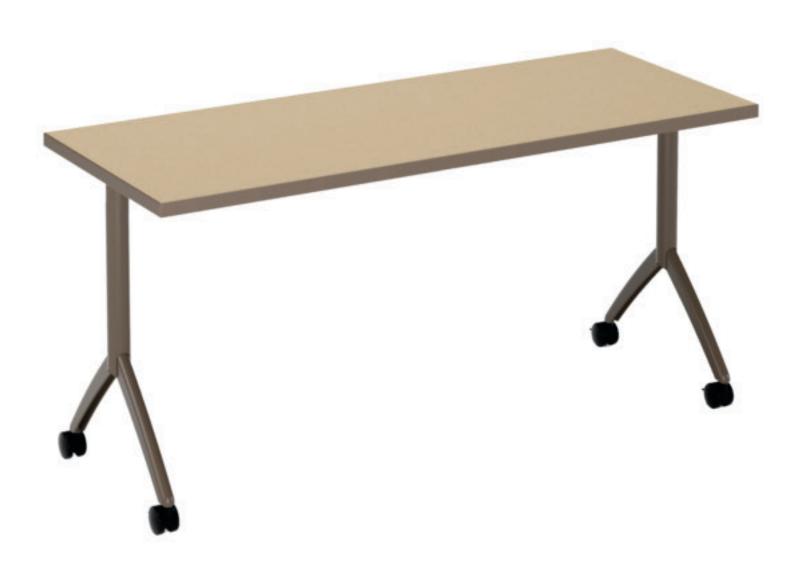

## SLIM-TILT

Nests for easy and convenient storage.

(image representative of 36" slim-tilt table)