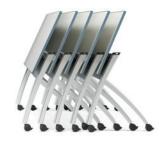

#### **NESTING**

Tightly nests together for easy and convenient storage.

## **TOD™ Training On Demand**

**TILT-NEST** Easy tilt-nest mechanism keeps environments open for other uses. Fixed bases are available when nesting is not desired. **MOBILITY** Dual wheel-locking casters for easy reconfiguration. **LINKING** Table link connects rows of tables for training and prevents sequenced power from becoming disconnected. **POWER & DATA** Power options available. Wire management is integrated into the leg to get power neatly to the top of the table. **FINISHES & MATERIALS** Unsurpassed standards program and available custom finishes combine to give you the look you desire.