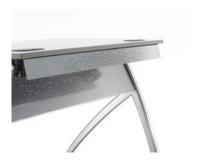

#### **MODESTY**

Modesty panel comes standard to create a clean and unique look. Optional mini-modesty available.

### **FEATURES**

Integrated wire management and locking casters come standard.

## **TOD™ Training On Demand**

**TILT-NEST** Easy tilt-nest mechanism keeps environments open for other uses. Fixed bases are available when nesting is not desired. **MOBILITY** Dual wheel-locking casters for easy reconfiguration. **LINKING** Table link connects rows of tables for training and prevents sequenced power from becoming disconnected. **POWER & DATA** Power options available. Wire management is integrated into the leg to get power neatly to the top of the table. **FINISHES & MATERIALS** Unsurpassed standards program and available custom finishes combine to give you the look you desire.