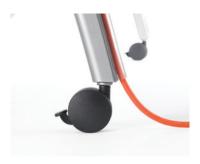

### **FEATURES**

Integrated wire management and locking casters come standard.

## **TOD™ Training On Demand**

**TILT-NEST** Easy tilt-nest mechanism keeps environments open for other uses. Fixed bases are available when nesting is not desired. **MOBILITY** Dual wheel-locking casters for easy reconfiguration. **LINKING** Table link connects rows of tables for training and prevents sequenced power from becoming disconnected. **POWER & DATA** Power options available. Wire management is integrated into the leg to get power neatly to the top of the table. **FINISHES & MATERIALS** Unsurpassed standards program and available custom finishes combine to give you the look you desire.