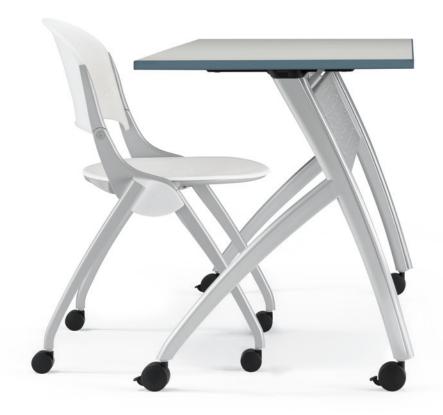

#### TOD™ A TRAINING TABLE BORN FROM CRITICAL THINKING.

TOD training tables from Versteel are designed for today's modernistic working and training environments. Versatile and smart, TOD tables can be rearranged easily, bringing together a remarkable learning experience. And paired with Simon\* seating, it is always the smart solution.

## **TOD™ Training On Demand**

**TILT-NEST** Easy tilt-nest mechanism keeps environments open for other uses. Fixed bases are available when nesting is not desired. **MOBILITY** Dual wheel-locking casters for easy reconfiguration. **LINKING** Table link connects rows of tables for training and prevents sequenced power from becoming disconnected. **POWER & DATA** Power options available. Wire management is integrated into the leg to get power neatly to the top of the table. **FINISHES & MATERIALS** Unsurpassed standards program and available custom finishes combine to give you the look you desire.