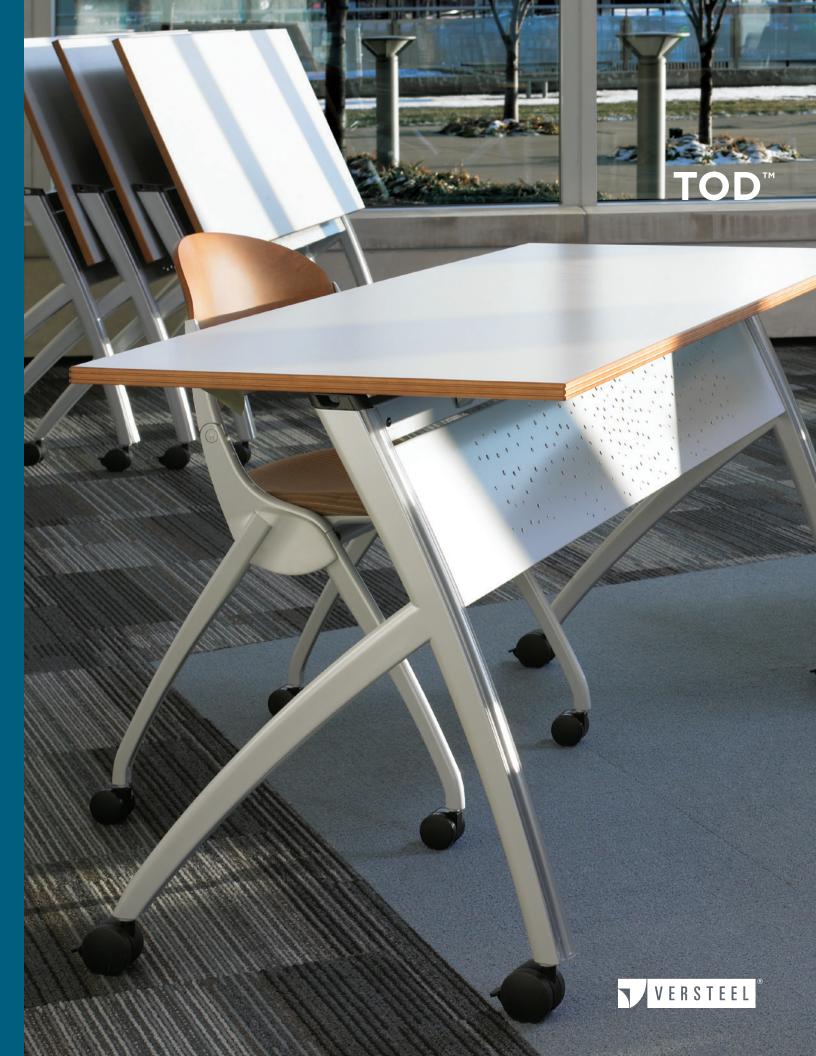

#### TOD™ A TRAINING TABLE BORN FROM CRITICAL THINKING.

TOD training tables from Versteel are designed for today's modernistic working and training environments. Versatile and smart, TOD tables can be rearranged easily, bringing together a remarkable learning experience. And paired with Simon\* seating, it is always the smart solution.

#### **MODESTY**

Modesty panel comes standard to create a clean and unique look. Optional mini-modesty available.

#### **NESTING**

Tightly nests together for easy and convenient storage.

### **FEATURES**

Integrated wire management and locking casters come standard.

## **TOD™ Training On Demand**

**TILT-NEST** Easy tilt-nest mechanism keeps environments open for other uses. Fixed bases are available when nesting is not desired. **MOBILITY** Dual wheel-locking casters for easy reconfiguration. **LINKING** Table link connects rows of tables for training and prevents sequenced power from becoming disconnected. **POWER & DATA** Power options available. Wire management is integrated into the leg to get power neatly to the top of the table. **FINISHES & MATERIALS** Unsurpassed standards program and available custom finishes combine to give you the look you desire.