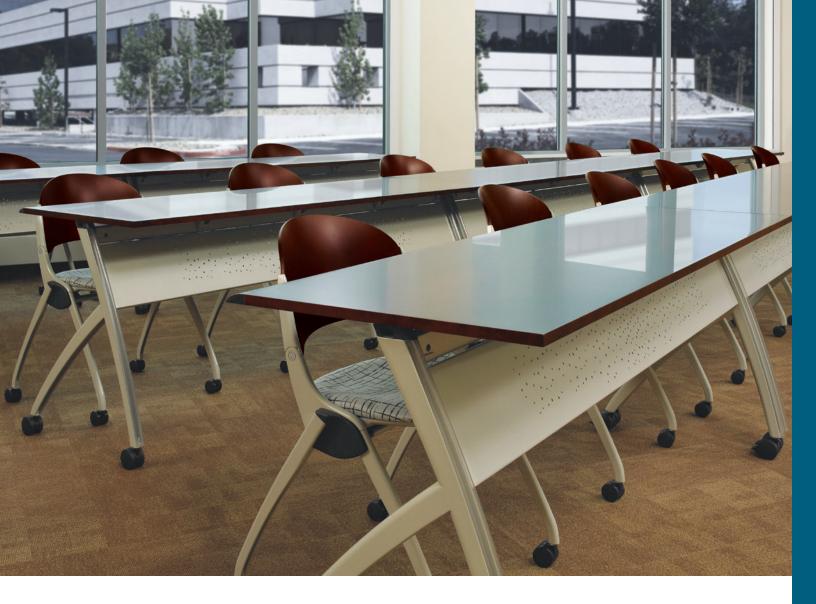

#### TOD™ A TRAINING TABLE BORN FROM CRITICAL THINKING.

TOD training tables from Versteel are designed for today's modernistic working and training environments. Versatile and smart, TOD tables can be rearranged easily, bringing together a remarkable learning experience. And paired with Simon\* seating, it is always the smart solution.

#### **NESTING**

Tightly nests together for easy and convenient storage.

## **TOD™ Training On Demand**

**TILT-NEST** Easy tilt-nest mechanism keeps environments open for other uses. Fixed bases are available when nesting is not desired. **MOBILITY** Dual wheel-locking casters for easy reconfiguration. **LINKING** Table link connects rows of tables for training and prevents sequenced power from becoming disconnected. **POWER & DATA** Power options available. Wire management is integrated into the leg to get power neatly to the top of the table. **FINISHES & MATERIALS** Unsurpassed standards program and available custom finishes combine to give you the look you desire.