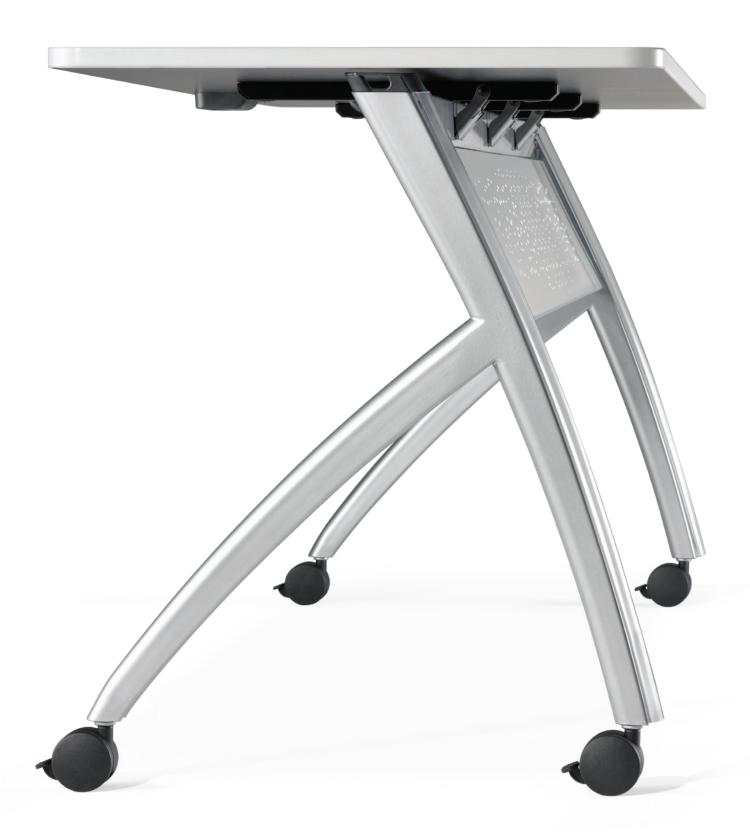

#### **MODESTY**

Modesty panel comes standard to create a clean and unique look. Optional mini-modesty available.

#### **NESTING**

Tightly nests together for easy and convenient storage.

### **FEATURES**

Integrated wire management and locking casters come standard.

## **TOD™ Training On Demand**

**TILT-NEST** Easy tilt-nest mechanism keeps environments open for other uses. Fixed bases are available when nesting is not desired. **MOBILITY** Dual wheel-locking casters for easy reconfiguration. **LINKING** Table link connects rows of tables for training and prevents sequenced power from becoming disconnected. **POWER & DATA** Power options available. Wire management is integrated into the leg to get power neatly to the top of the table. **FINISHES & MATERIALS** Unsurpassed standards program and available custom finishes combine to give you the look you desire.