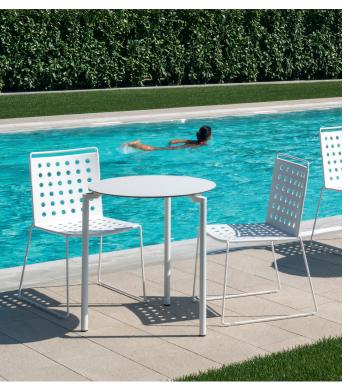

## Sleek stackable chairs & stools for outdoor use.

Discover lightweight and portable designer outdoor chairs and stools. Available with or without arms. Each stack 15 high.

### features

- Strategic holes in the design increase prevent stagnation of water.
- Chairs & stools in dipped-frame looks.
- Available with or without arms.
- Chairs & stools stack 15 high on ground.
- 5 year warranty.