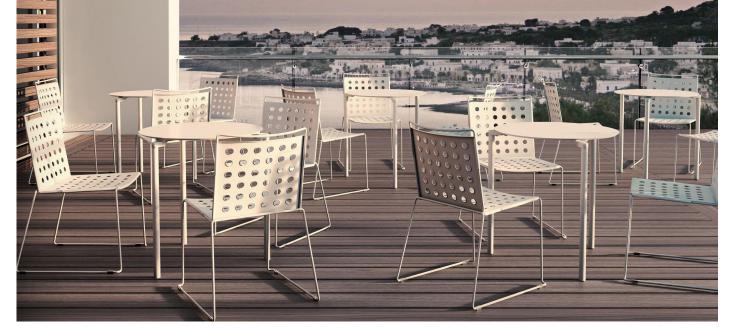

# Splash Air stackable outdoor seating

## Sleek stackable chairs & stools for outdoor use.

Discover lightweight and portable designer outdoor chairs and stools. Available with or without arms. Each stack 15 high.

### features

- Strategic holes in the design increase prevent stagnation of water.
- Chairs & stools in dipped-frame looks.
- Available with or without arms.
- Chairs & stools stack 15 high on ground.
- 5 year warranty.