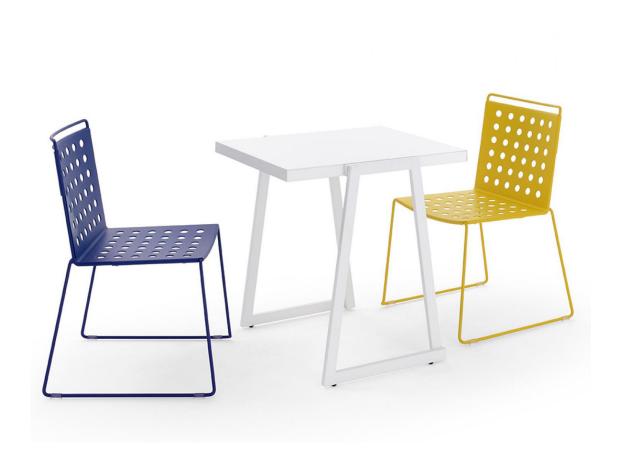

### features

- Strategic holes in the design increase prevent stagnation of water.
- Chairs & stools in dipped-frame looks.
- Available with or without arms.
- Chairs & stools stack 15 high on ground.
- 5 year warranty.

#### colors

Chair.

Black.

Yellow.