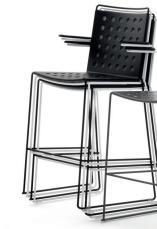

### features

- Strategic holes in the design increase prevent stagnation of water.
- Chairs & stools in dipped-frame looks.
- Available with or without arms.
- Chairs & stools stack 15 high on ground.
- 5 year warranty.

#### breadth of line

Stool.

#### colors

Chair.

Black.

Yellow.