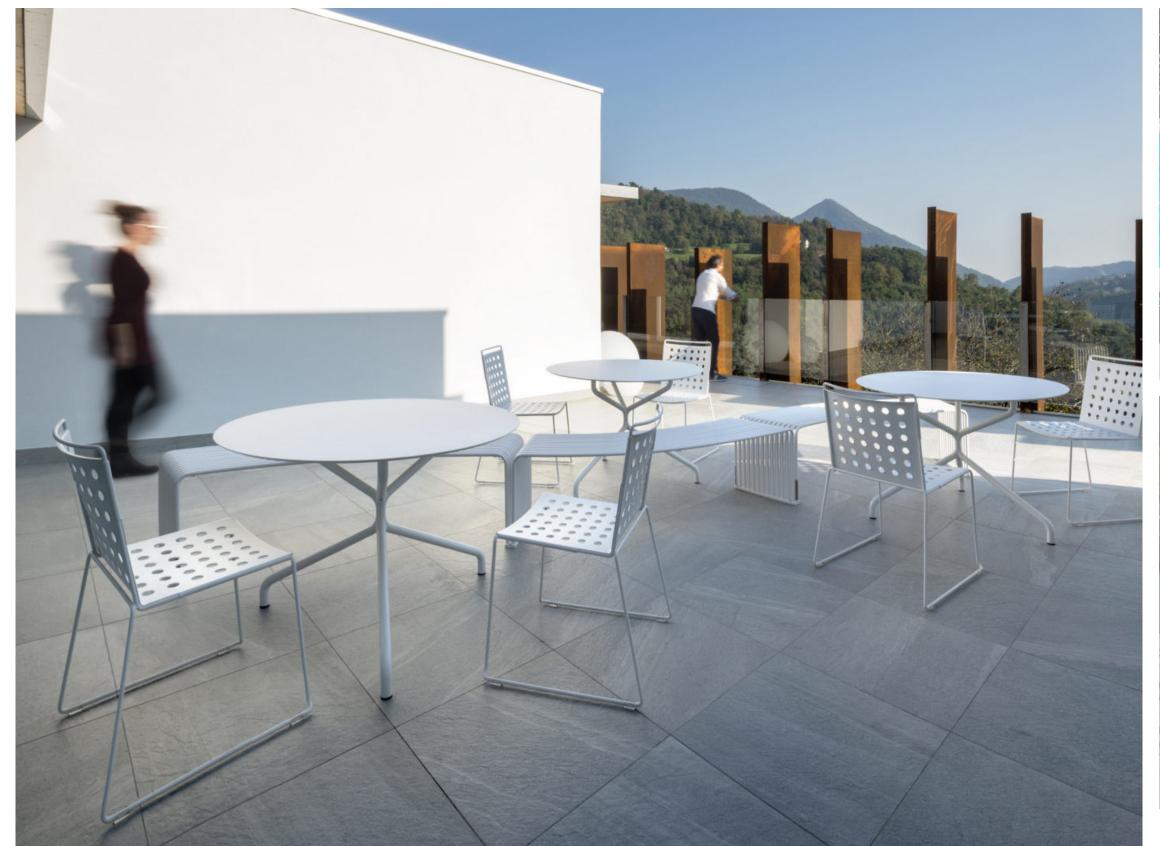

## Sleek stackable chairs & stools for outdoor use.

Discover lightweight and portable designer outdoor chairs and stools. Available with or without arms. Each stack 15 high.

### features

- Strategic holes in the design increase prevent stagnation of water.
- Chairs & stools in dipped-frame looks.
- Available with or without arms.
- Chairs & stools stack 15 high on ground.
- 5 year warranty.