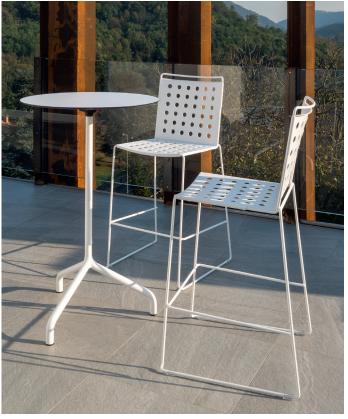

## Sleek stackable chairs & stools for outdoor use.

Discover lightweight and portable designer outdoor chairs and stools. Available with or without arms. Each stack 15 high.

#### breadth of line

Stool.