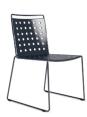

### features

- Strategic holes in the design increase prevent stagnation of water.
- Chairs & stools in dipped-frame looks.
- Available with or without arms.
- Chairs & stools stack 15 high on ground.
- 5 year warranty.

#### colors

Chair.

Black.

Yellow.