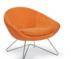

#5861 High Back Wire Rod Base W 33<sup>1</sup>/<sub>4</sub> x D 32<sup>1</sup>/<sub>2</sub> x H 36

#5862 High Back Swivel Base W 33<sup>1</sup>/<sub>4</sub> x D 32<sup>1</sup>/<sub>2</sub> x H 36

#5851 Mid-Back Wire Rod Base W  $33^{1}/2 \times D 30^{1}/2 \times H 28^{1}/4$ 

#5852 Mid-Back Swivel Base W 33½ x D 30½ x H 28¼

DESIGNED BY GOWER + WOOLF