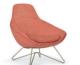

#5861 High Back Wire Rod Base W 33<sup>1</sup>/<sub>4</sub> x D 32<sup>1</sup>/<sub>2</sub> x H 36

#5862 High Back Swivel Base W 33<sup>1</sup>/<sub>4</sub> x D 32<sup>1</sup>/<sub>2</sub> x H 36

#5851 Mid-Back Wire Rod Base W  $33^{1}/2 \times D 30^{1}/2 \times H 28^{1}/4$ 

#5852 Mid-Back Swivel Base W 33½ x D 30½ x H 28¼

DESIGNED BY GOWER + WOOLF