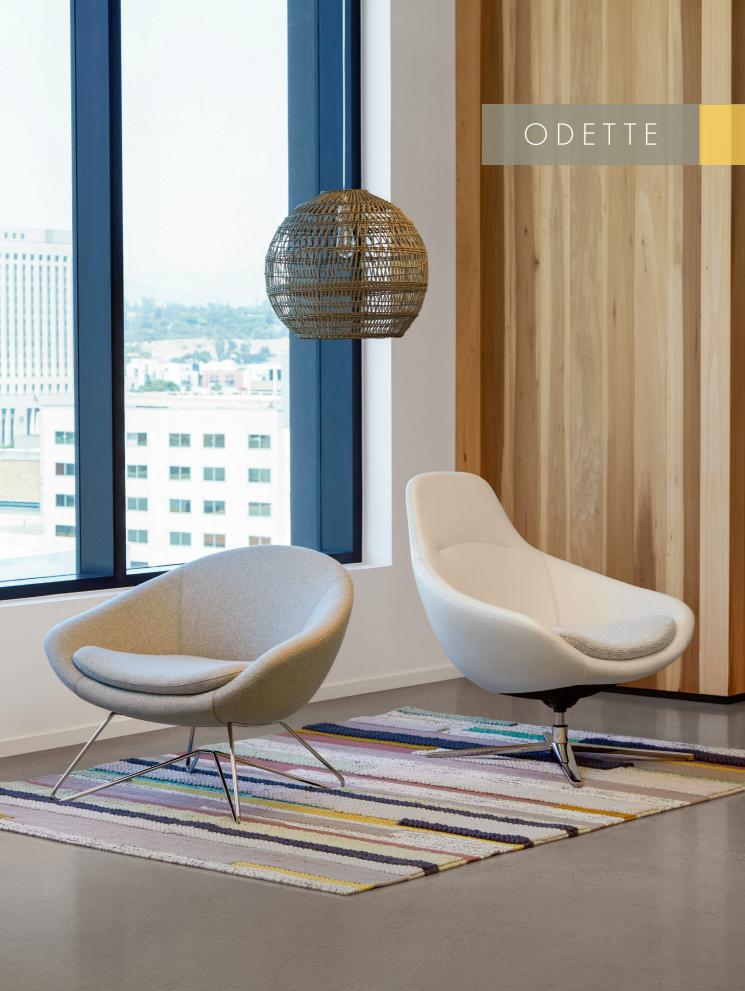

## ODETTE

Featuring oversized proportions and comfort to match, Odette is a modern lounge collection that encapsulates the feeling of a warm embrace. Generous seating capacity, expert tailoring and choices in back height, base styles and finish options ensure a place of sanctuary is always within reach.

#5861 High Back Wire Rod Base W 33<sup>1</sup>/<sub>4</sub> x D 32<sup>1</sup>/<sub>2</sub> x H 36

#5862 High Back Swivel Base W 33<sup>1</sup>/<sub>4</sub> x D 32<sup>1</sup>/<sub>2</sub> x H 36

#5851 Mid-Back Wire Rod Base W  $33^{1}/2 \times D 30^{1}/2 \times H 28^{1}/4$ 

#5852 Mid-Back Swivel Base W 33½ x D 30½ x H 28¼

DESIGNED BY GOWER + WOOLF