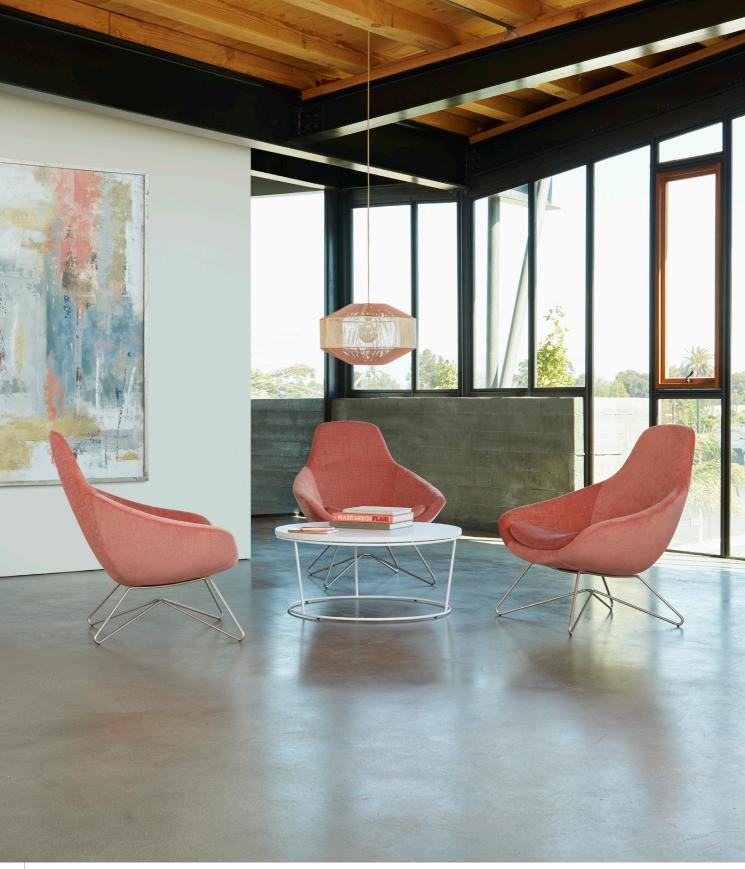

## ODETTE

Featuring oversized proportions and comfort to match, Odette is a modern lounge collection that encapsulates the feeling of a warm embrace. Generous seating capacity, expert tailoring and choices in back height, base styles and finish options ensure a place of sanctuary is always within reach.

## PRODUCT SPECIFICATIONS

Mid and high back models available with wire rod base or aluminum swivel base with auto-return feature. Wire rod base comes standard

with glides. All base styles available in standard and premium metal finish colors. Features tailored stitching details for added visual appeal.