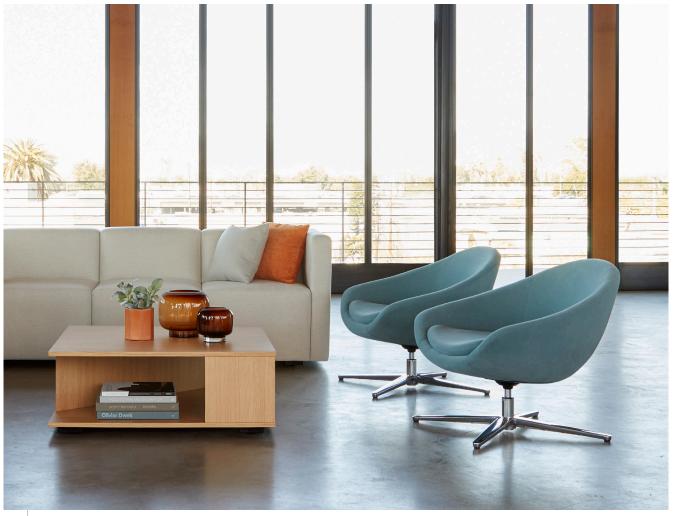

## ODETTE

Featuring oversized proportions and comfort to match, Odette is a modern lounge collection that encapsulates the feeling of a warm embrace. Generous seating capacity, expert tailoring and choices in back height, base styles and finish options ensure a place of sanctuary is always within reach.

## PRODUCT SPECIFICATIONS

Mid and high back models available with wire rod base or aluminum swivel base with auto-return feature. Wire rod base comes standard

with glides. All base styles available in standard and premium metal finish colors. Features tailored stitching details for added visual appeal.