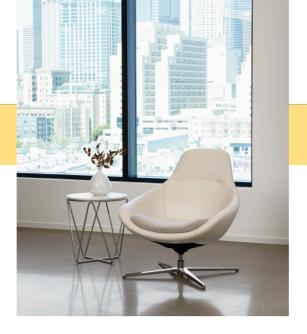

## ODETTE

Featuring oversized proportions and comfort to match, Odette is a modern lounge collection that encapsulates the feeling of a warm embrace. Generous seating capacity, expert tailoring and choices in back height, base styles and finish options ensure a place of sanctuary is always within reach.

## PRODUCT SPECIFICATIONS

Mid and high back models available with wire rod base or aluminum swivel base with auto-return feature. Wire rod base comes standard

with glides. All base styles available in standard and premium metal finish colors. Features tailored stitching details for added visual appeal.