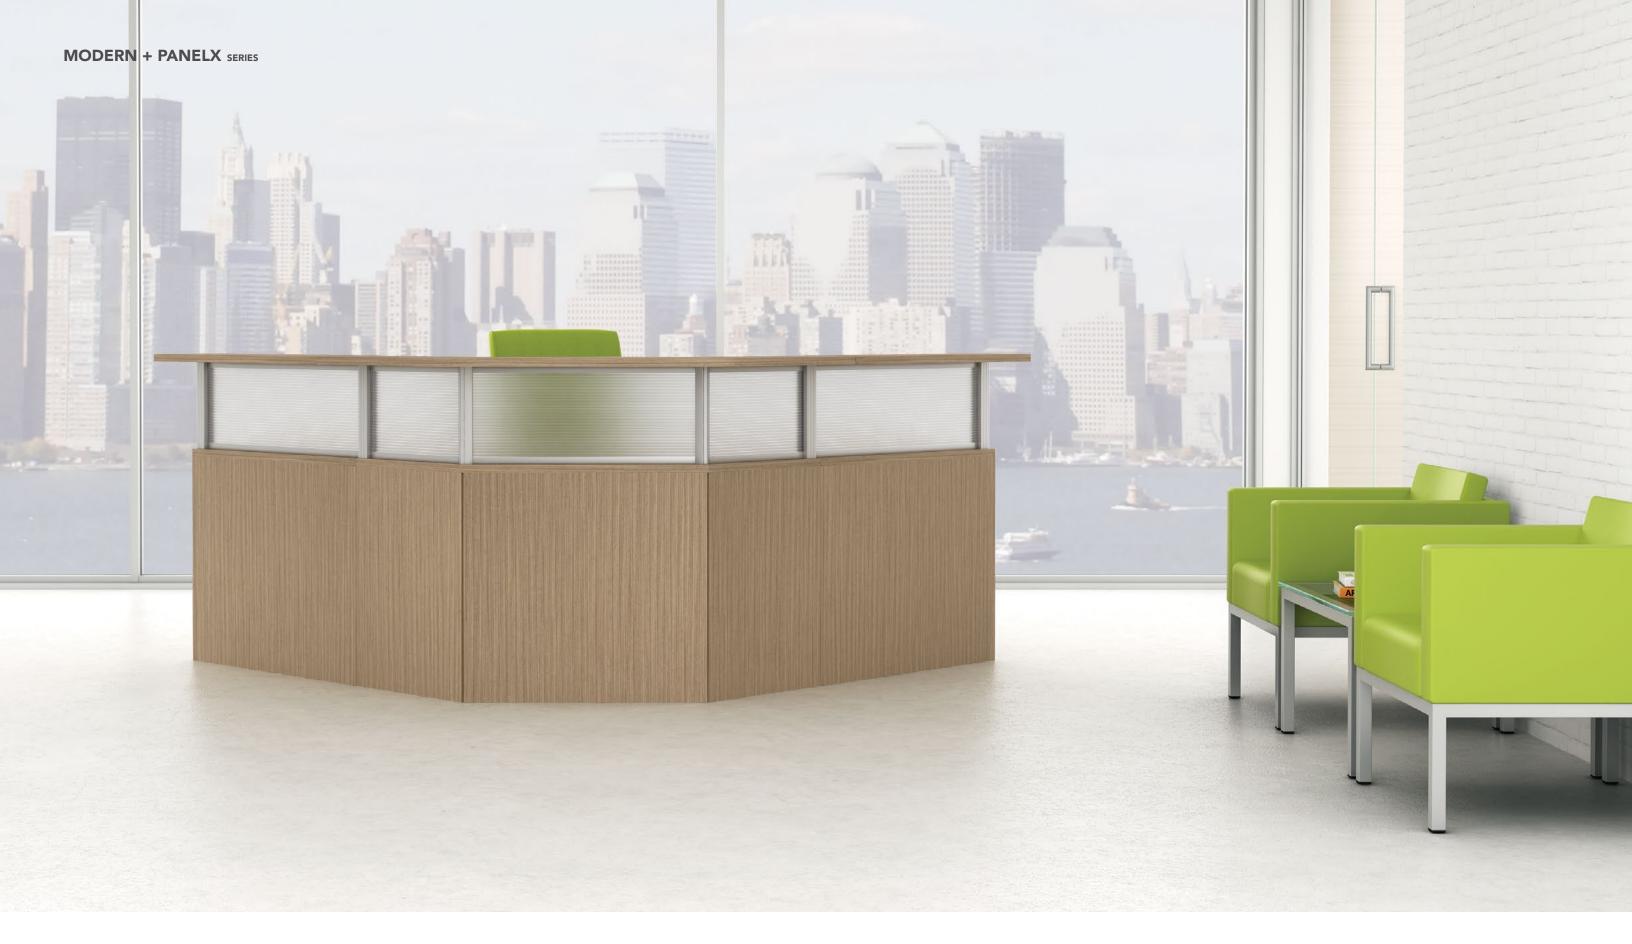

Utilize OFGO's 135 degree corner units to allow for a unique and captivating look in any reception space. Want to get creative? Add multiple 135 degree units to create a reception configuration that will impress with its angular design and rich wood finishes.

### 135 DEGREE PLANNING POSSIBILI-

### POSITIVE FIRST IMPRESSION

**PanelX®** above-worksurface dividers allow users to add privacy and functionality to any reception space. PanelX® posts can be utilized to add countertops from as low as six inches to as high as twenty-four inches above the worksurface. Endless combination possibilities give you the opportunity to express your company's true character.