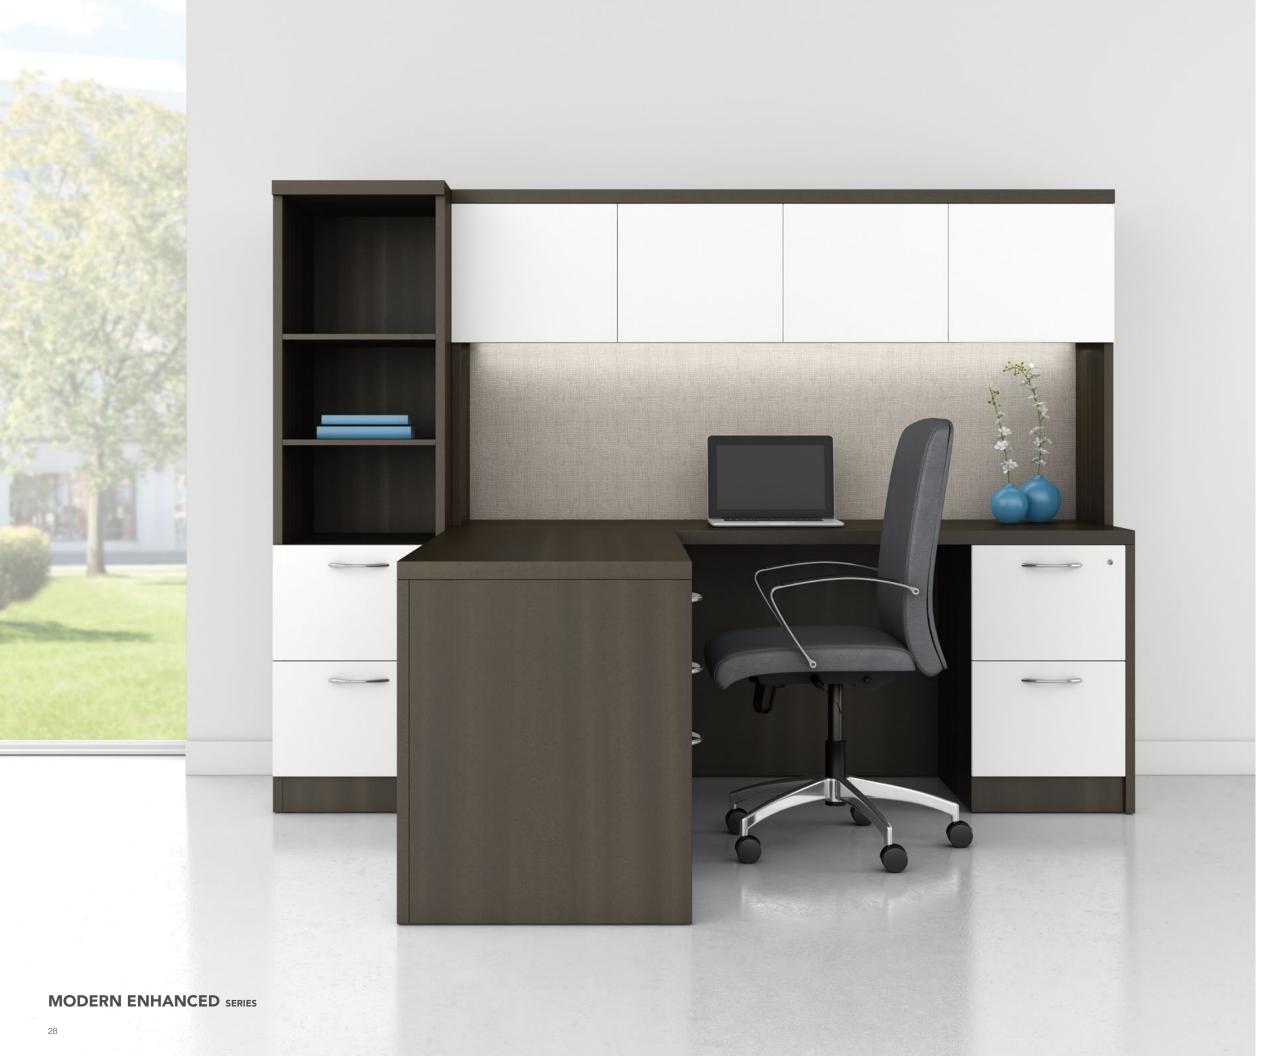

In the executive office, fundamental decisions are made that help mold an organization and foster its growth. The presence of furniture that is designed for privacy and concentration is essential.

Whether you prefer the look of the Modern Series 1" thick worksurface profile or upgrade to Modern Enhanced 1.5" profile, our contemporary desking solution can support the styles and functions needed throughout any organization.

Create endless executive layouts that maximize space, provide privacy, encourage guest interaction, integrate technology, and foster decision making.

Choose from an extensive selection of storage and overhead options specifically suited for managerial and executive applications. Storage components can tower up to 84" high and are available with nine handle options, as well as a variety of laminate finish combinations.

## EXPANDING YOUR PALETTE

Modern Enhanced features 1.5" thick worksurfaces that are further extended by a comprehensive line of storage solutions.

From personal storage and wardrobe cabinets to lateral file and combination cabinets, you can personalize your storage requirements to best suit your needs.

Integrate vertical storage seamlessly with an extensive selection of wall mounted and freestanding overhead solutions.