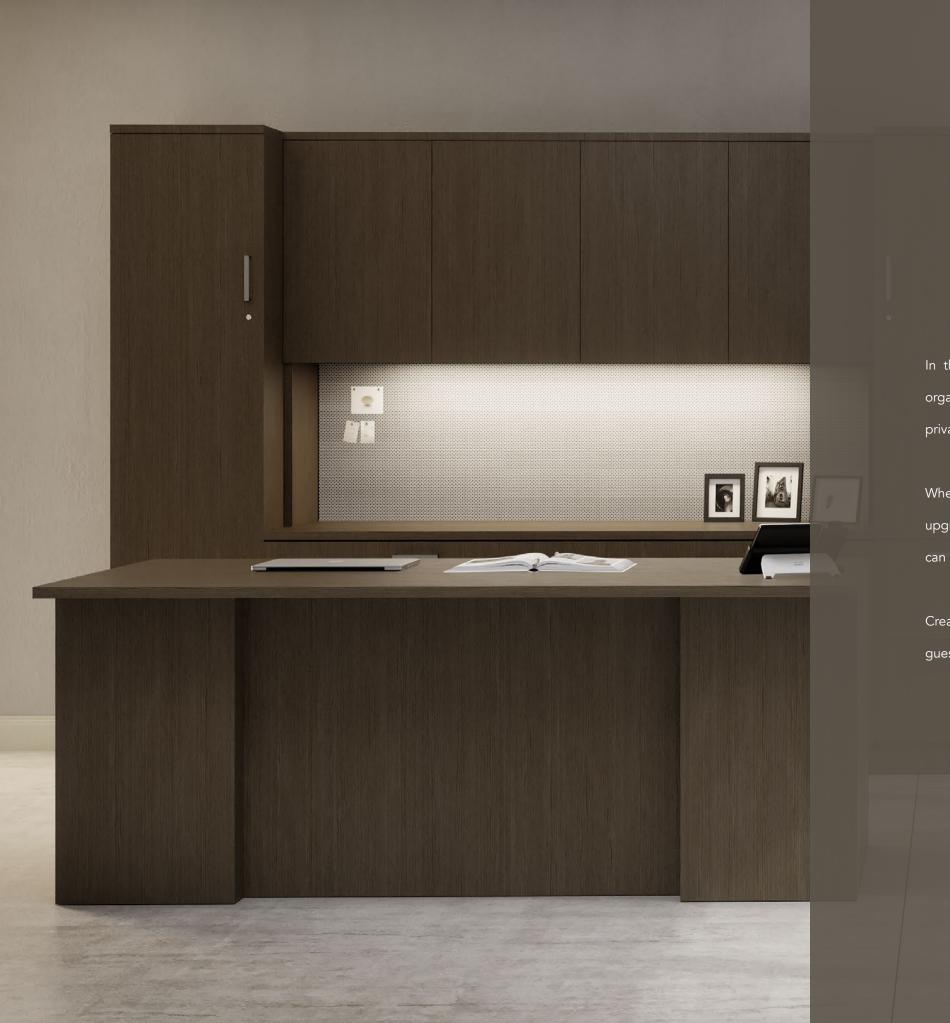

In the executive office, fundamental decisions are made that help mold an organization and foster its growth. The presence of furniture that is designed for privacy and concentration is essential.

Whether you prefer the look of the Modern Series 1" thick worksurface profile or upgrade to Modern Enhanced 1.5" profile, our contemporary desking solution can support the styles and functions needed throughout any organization.

Create endless executive layouts that maximize space, provide privacy, encourage guest interaction, integrate technology, and foster decision making.

Choose from an extensive selection of storage and overhead options specifically suited for managerial and executive applications. Storage components can tower up to 84" high and are available with nine handle options, as well as a variety of laminate finish combinations.