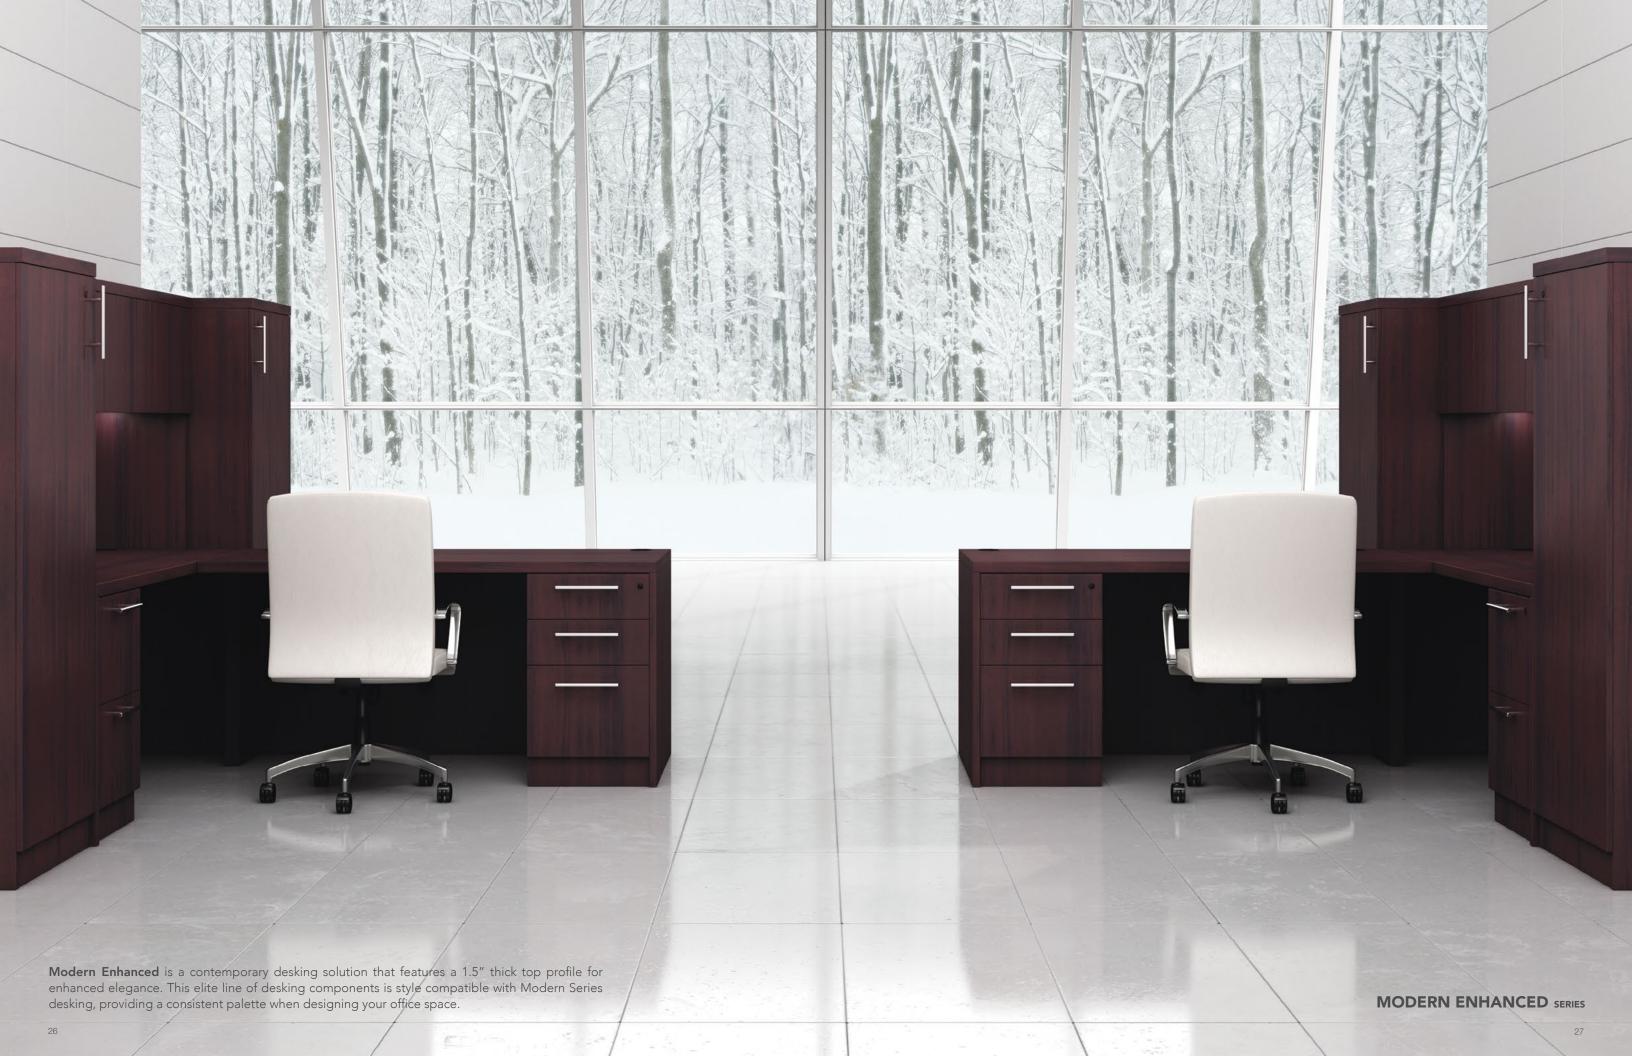

## EXPANDING YOUR PALETTE

Modern Enhanced features 1.5" thick worksurfaces that are further extended by a comprehensive line of storage solutions.

From personal storage and wardrobe cabinets to lateral file and combination cabinets, you can personalize your storage requirements to best suit your needs.