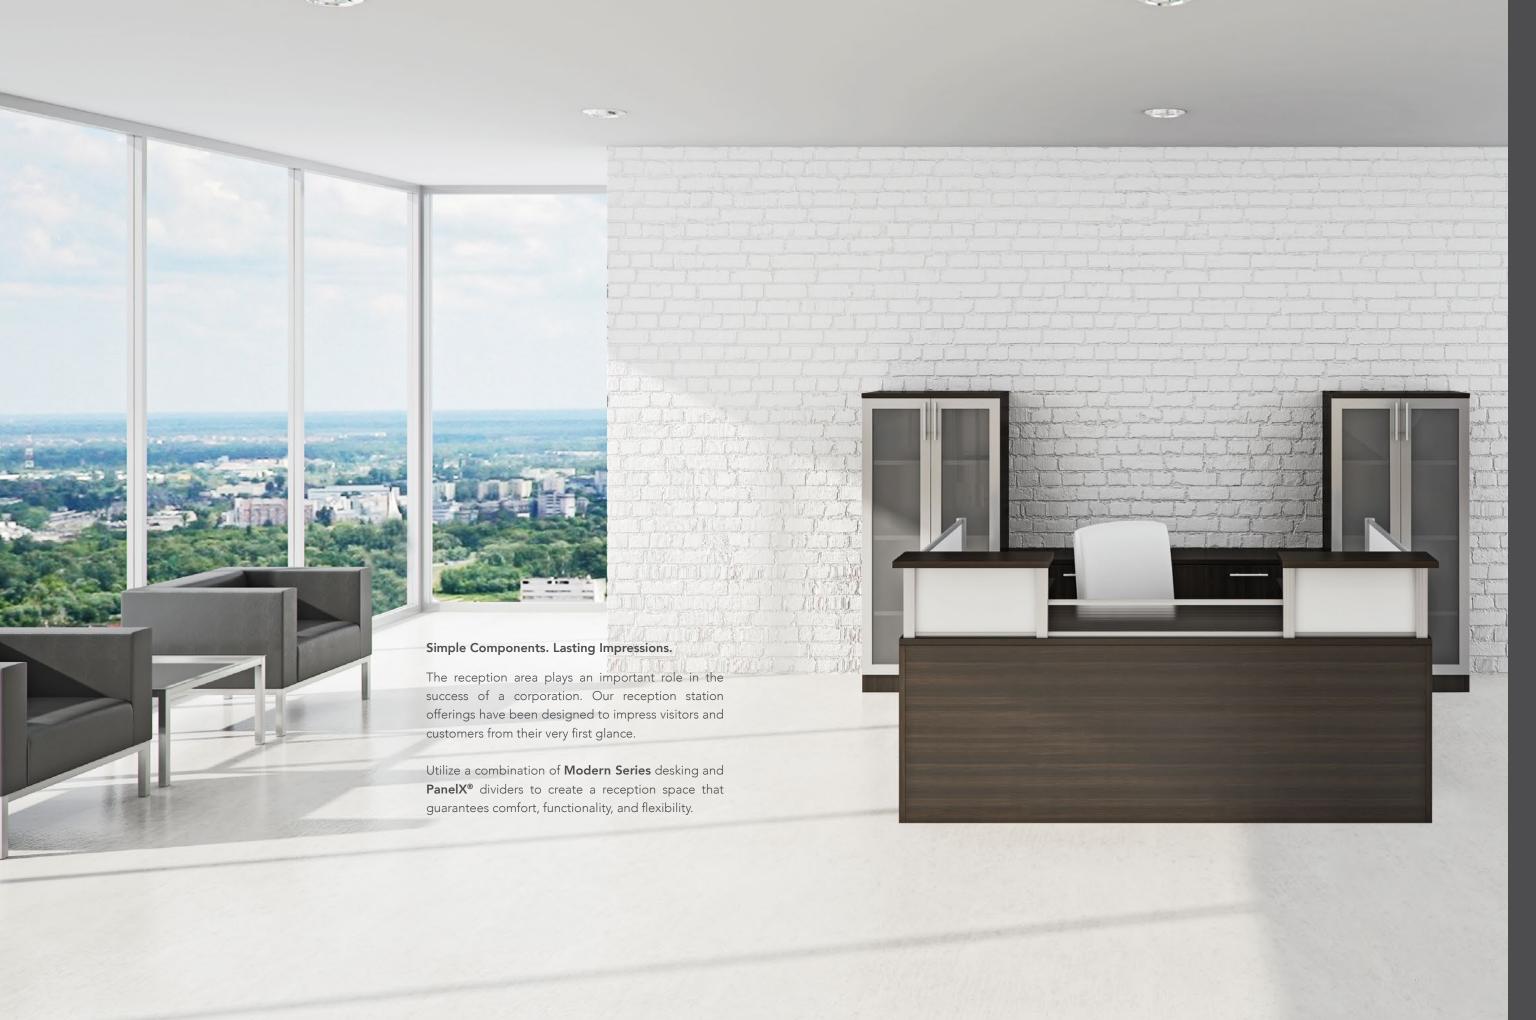

## CAPTIVATE AT FIRST GLANCE

Intelligently combine wood and metal finishes to create an ambiance that is warm and inviting. Beautifully merge in lounge furniture for a synergistic look.

Finish off with a rich woodgrain textured counter top for enhanced functionality and elegance.

This U-shaped reception station offers a generous workspace with privacy to enhance employee comfort and productivity. From simple to elegant, OFGO STUDIO's variety of material and finish combinations enables you to create a reception area that will captivate at first glance.

### POSITIVE FIRST IMPRESSION

**PanelX®** above-worksurface dividers allow users to add privacy and functionality to any reception space. PanelX® posts can be utilized to add countertops from as low as six inches to as high as twenty-four inches above the worksurface. Endless combination possibilities give you the opportunity to express your company's true character.