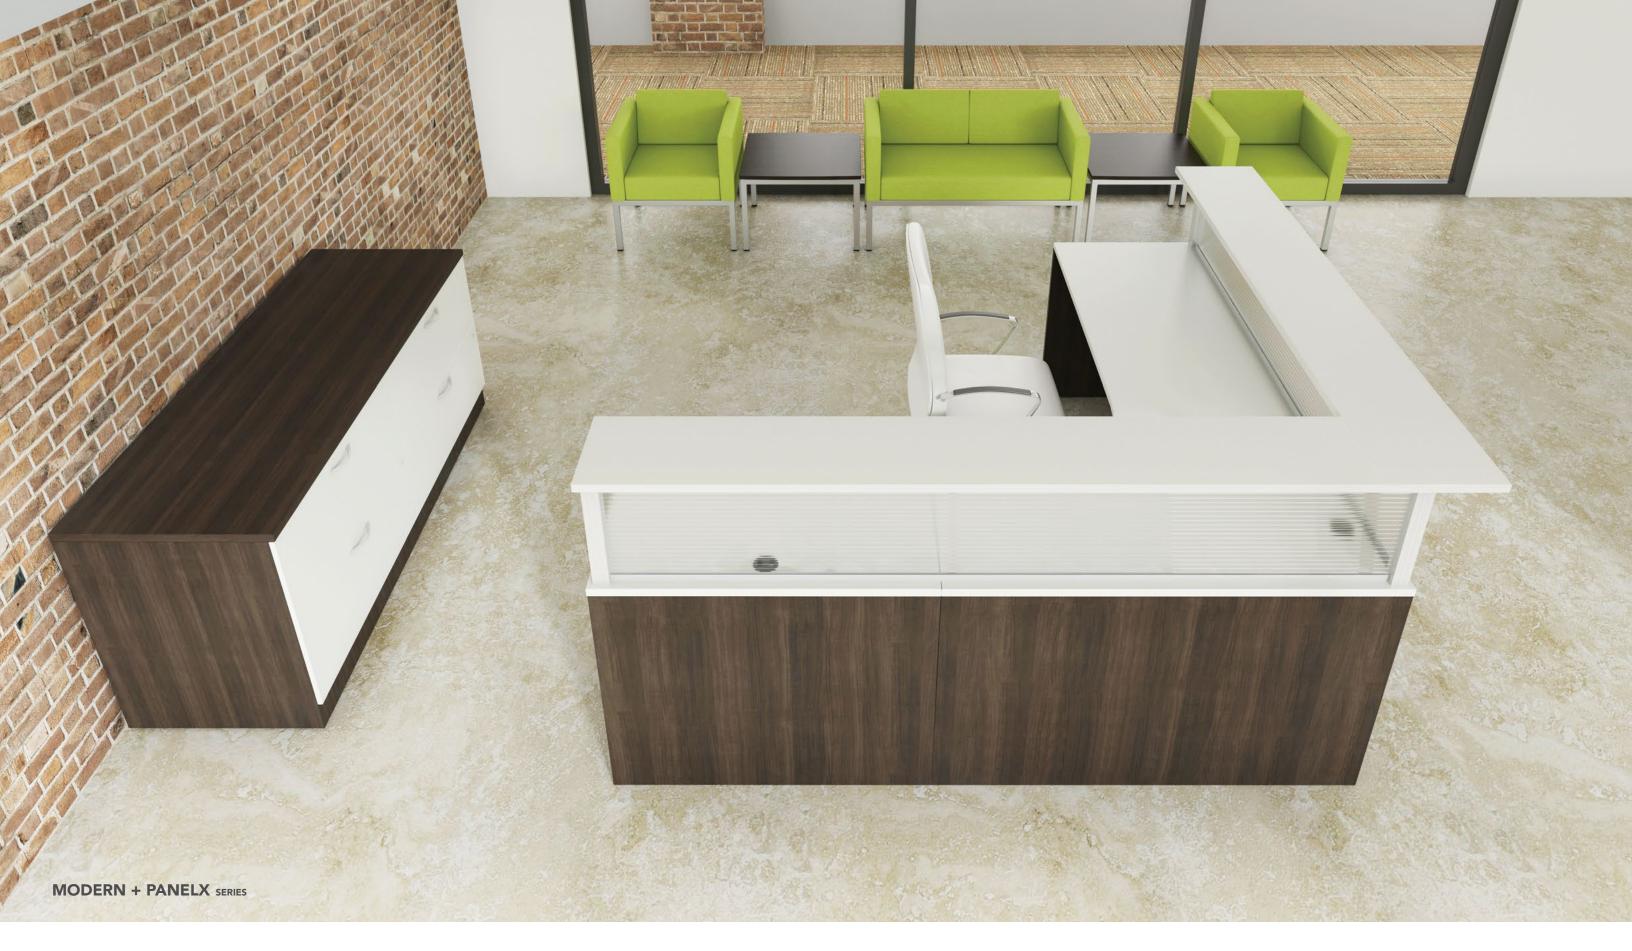

This U-shaped reception station offers a generous workspace with privacy to enhance employee comfort and productivity. From simple to elegant, OFGO STUDIO's variety of material and finish combinations enables you to create a reception area that will captivate at first glance.

### POSITIVE FIRST IMPRESSION

**PanelX®** above-worksurface dividers allow users to add privacy and functionality to any reception space. PanelX® posts can be utilized to add countertops from as low as six inches to as high as twenty-four inches above the worksurface. Endless combination possibilities give you the opportunity to express your company's true character.