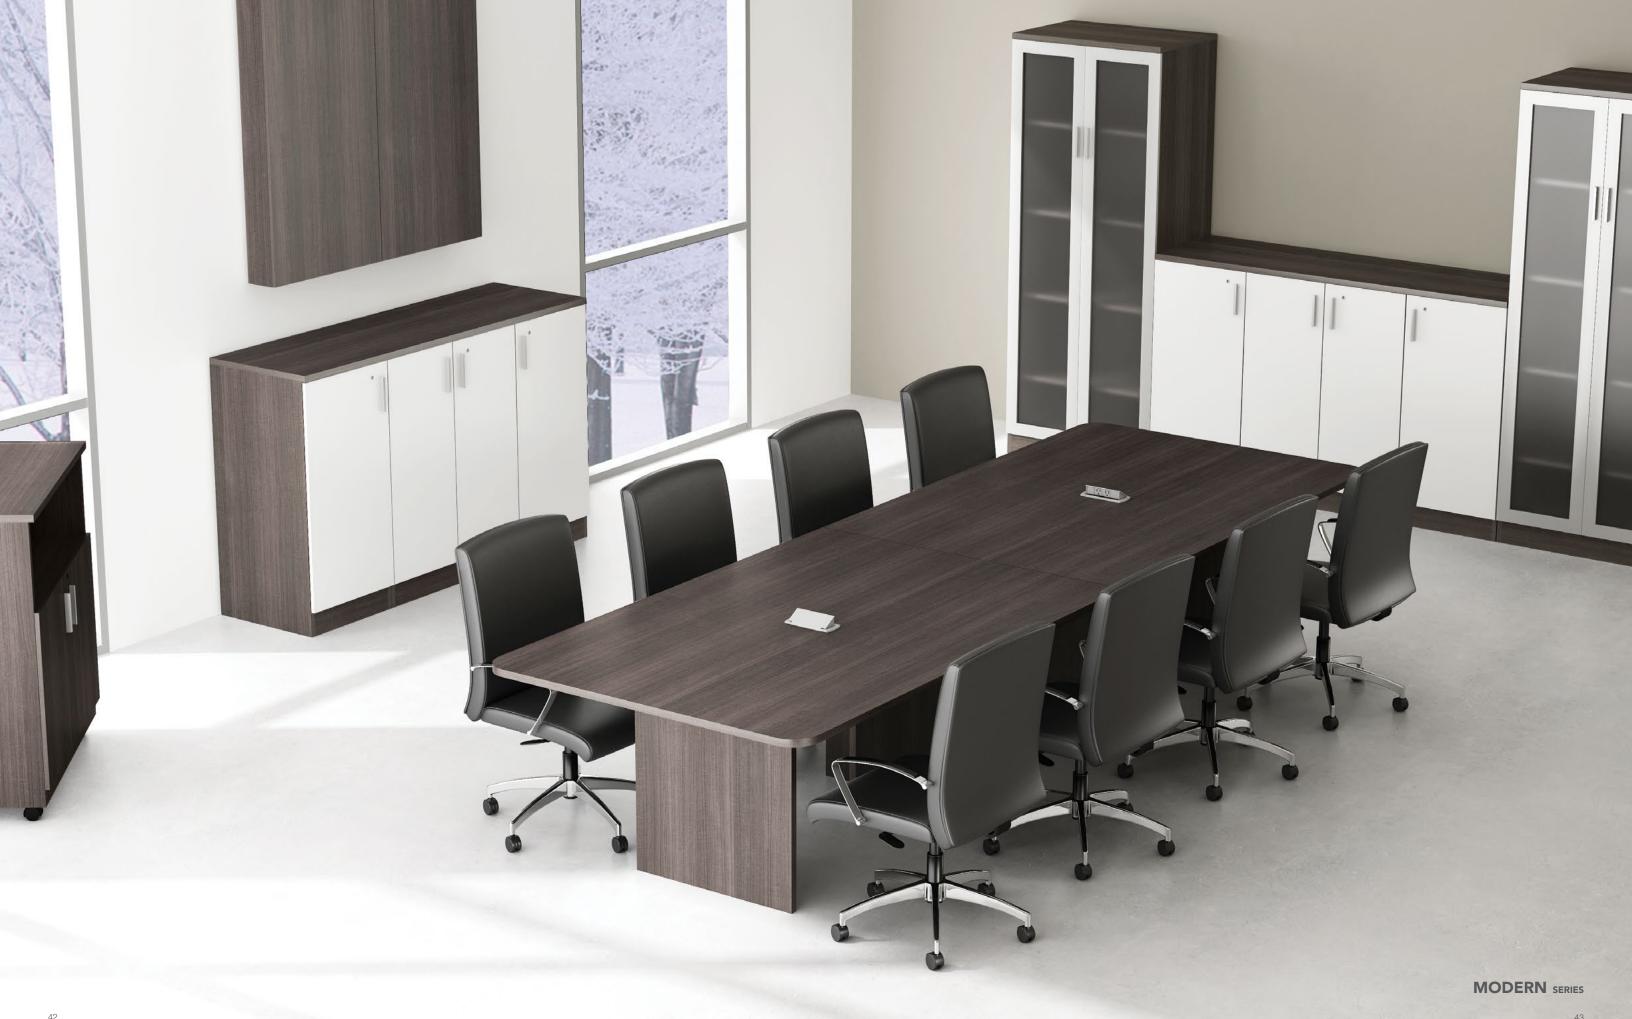

In the heart of every working environment is a place to gather, share ideas, and collaborate. From the conference room to the private office, Modern Series tables complement any space.

Modern Series features tables of various dimensions, shapes, and styles.

Choose from our Modern Series 1" thick profile top or upgrade to the Modern

Enhanced 1.5" thick profile, and finish off by selecting a variety of compatible

boardroom components, including serving carts, audio visual cabinets,

presentation boards, and a variety of table top power module options.