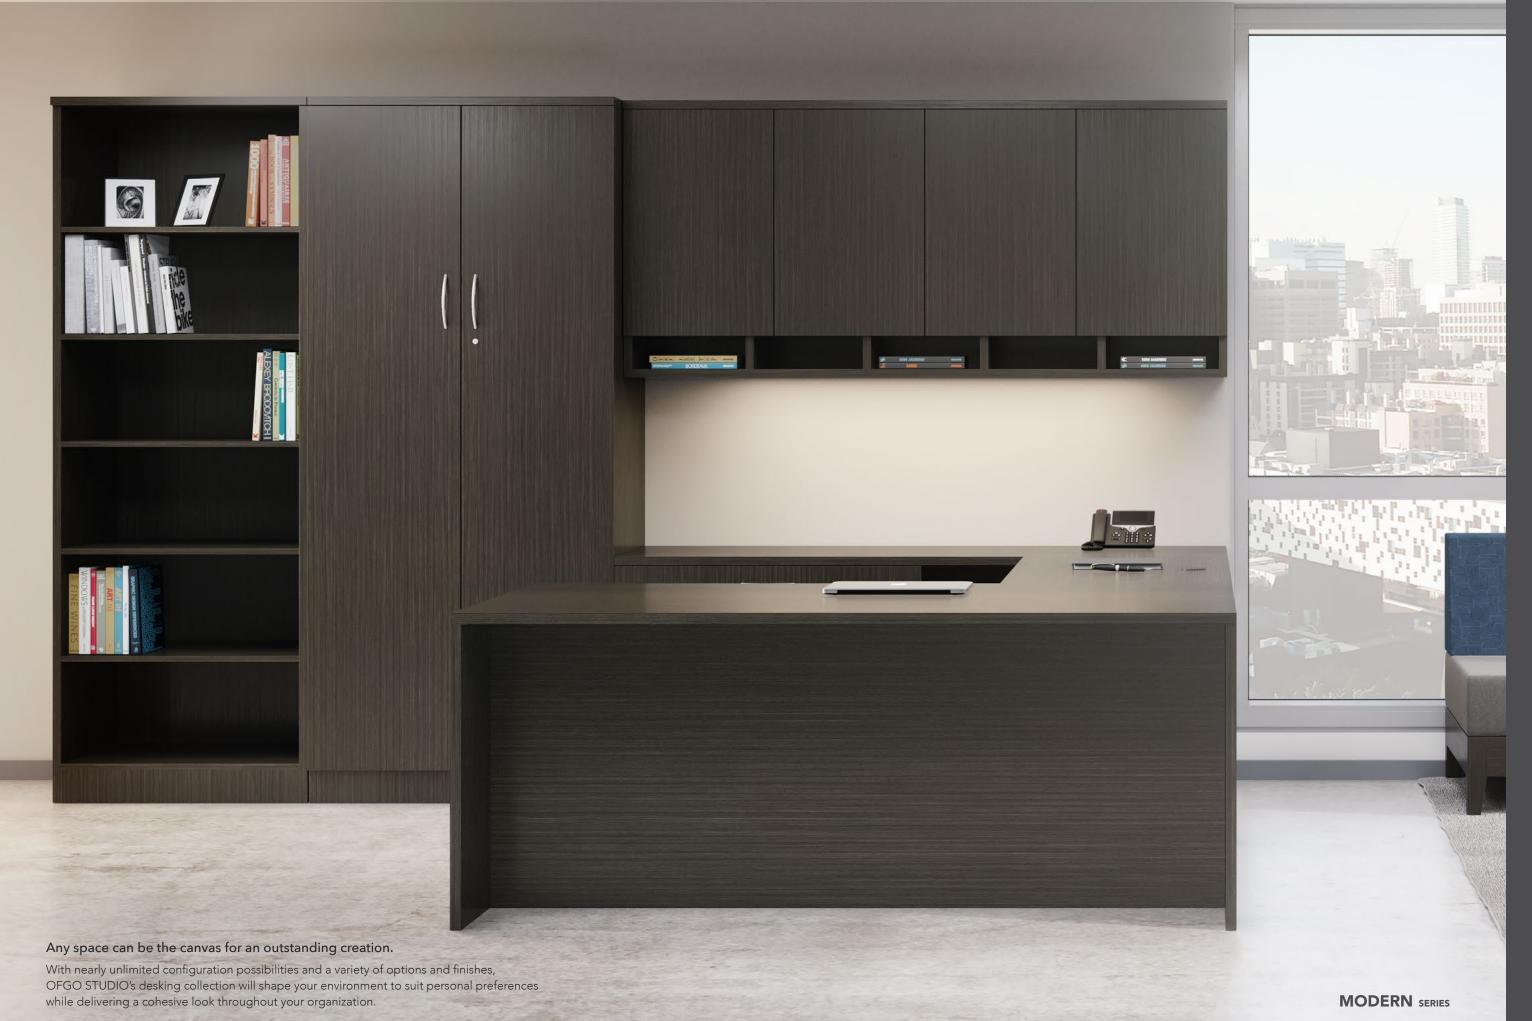

In the executive office, fundamental decisions are made that help mold an organization and foster its growth. The presence of furniture that is designed for privacy and concentration is essential.

Whether you prefer the look of the Modern Series 1" thick worksurface profile or upgrade to Modern Enhanced 1.5" profile, our contemporary desking solution can support the styles and functions needed throughout any organization.

Create endless executive layouts that maximize space, provide privacy, encourage guest interaction, integrate technology, and foster decision making.

Choose from an extensive selection of storage and overhead options specifically suited for managerial and executive applications. Storage components can tower up to 84" high and are available with nine handle options, as well as a variety of laminate finish combinations.