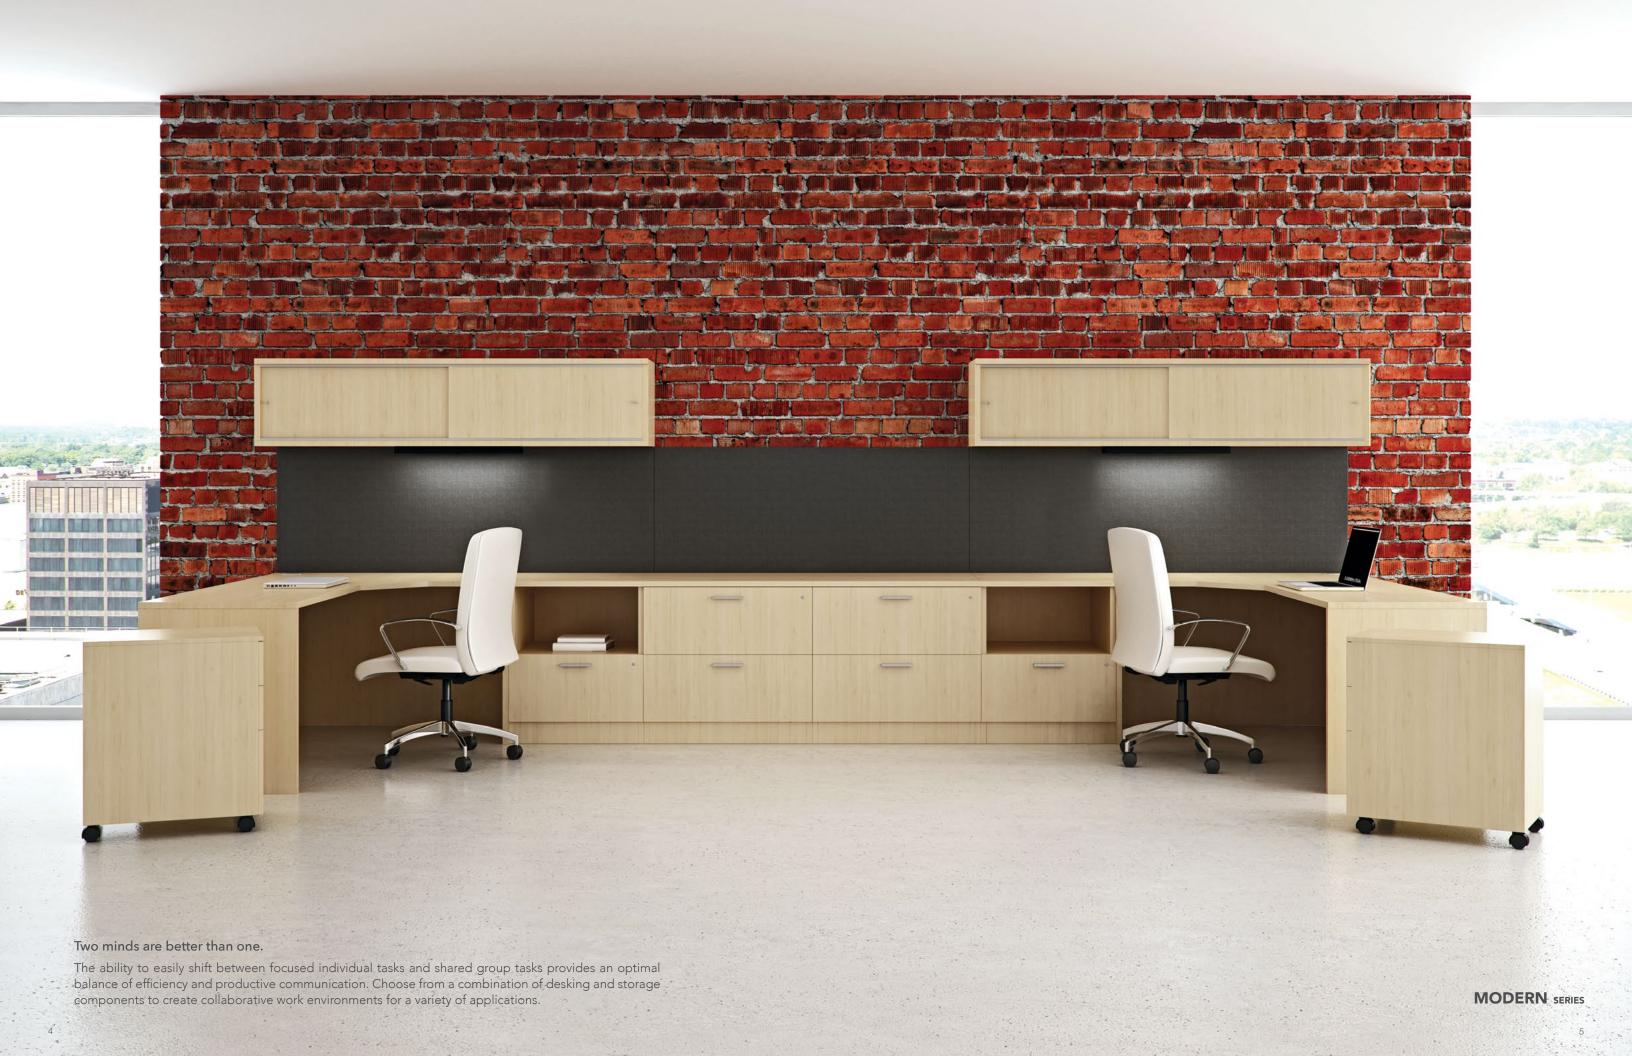

### OPENNESS THAT BALANCES TEAM AND PERSONAL

Thriving spaces provide an ideal balance between collaboration and the performance achieved through dedicated personal space. **Modern Series** desking can be configured to provide the optimal balance for any workplace. In addition, modular desking components allow users to reconfigure workstations to embrace the frequent changes faced by growing organizations.

It shouldn't require a meeting room to hold a brainstorming session. In fact, productive collaboration is not about never-ending meetings but opportunities for individuals to join together to create and innovate. Collaboration should have the chance to happen on the go without hindering the individual work of other users.

**Mix & Mingle** seating can be added to a variety of desking configurations to create go-to meeting spots right within a user's workspace. Mix & Mingle seating is mobile, comfortable, and can make any space the right space for people to gather and collaborate.