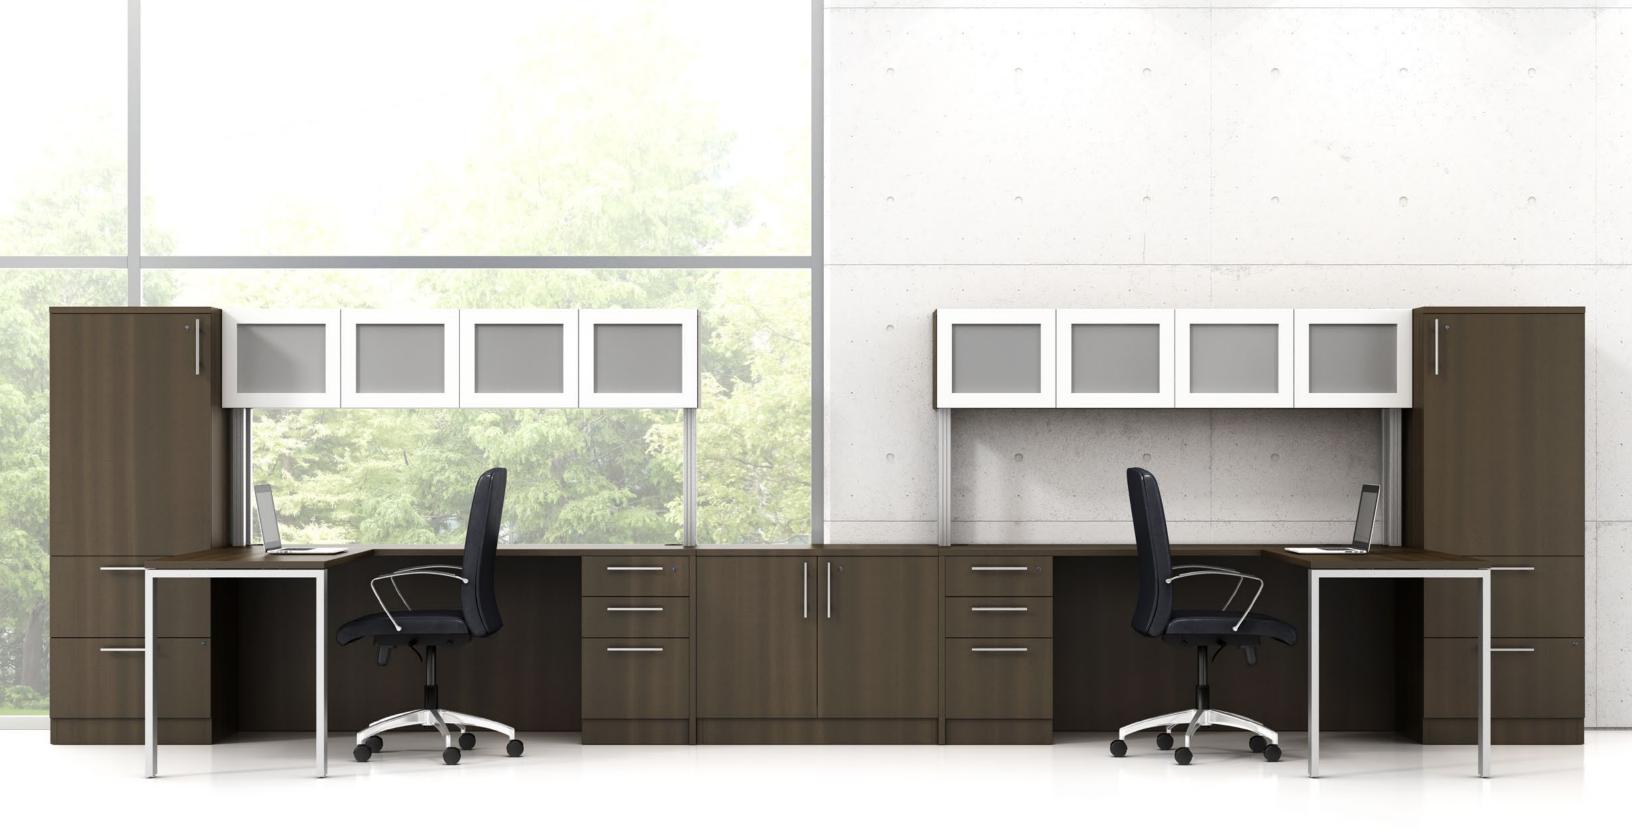

In the executive office, fundamental decisions are made that help mold an organization and foster its growth. The presence of furniture that is designed for privacy and concentration is essential.

Whether you prefer the look of the Modern Series 1" thick worksurface profile or upgrade to Modern Enhanced 1.5" profile, our contemporary desking solution can support the styles and functions needed throughout any organization.

Create endless executive layouts that maximize space, provide privacy, encourage guest interaction, integrate technology, and foster decision making.

Choose from an extensive selection of storage and overhead options specifically suited for managerial and executive applications. Storage components can tower up to 84" high and are available with nine handle options, as well as a variety of laminate finish combinations.

## EXPANDING YOUR PALETTE

Modern Enhanced features 1.5" thick worksurfaces that are further extended by a comprehensive line of storage solutions.

From personal storage and wardrobe cabinets to lateral file and combination cabinets, you can personalize your storage requirements to best suit your needs.

Integrate vertical storage seamlessly with an extensive selection of wall mounted and freestanding overhead solutions.