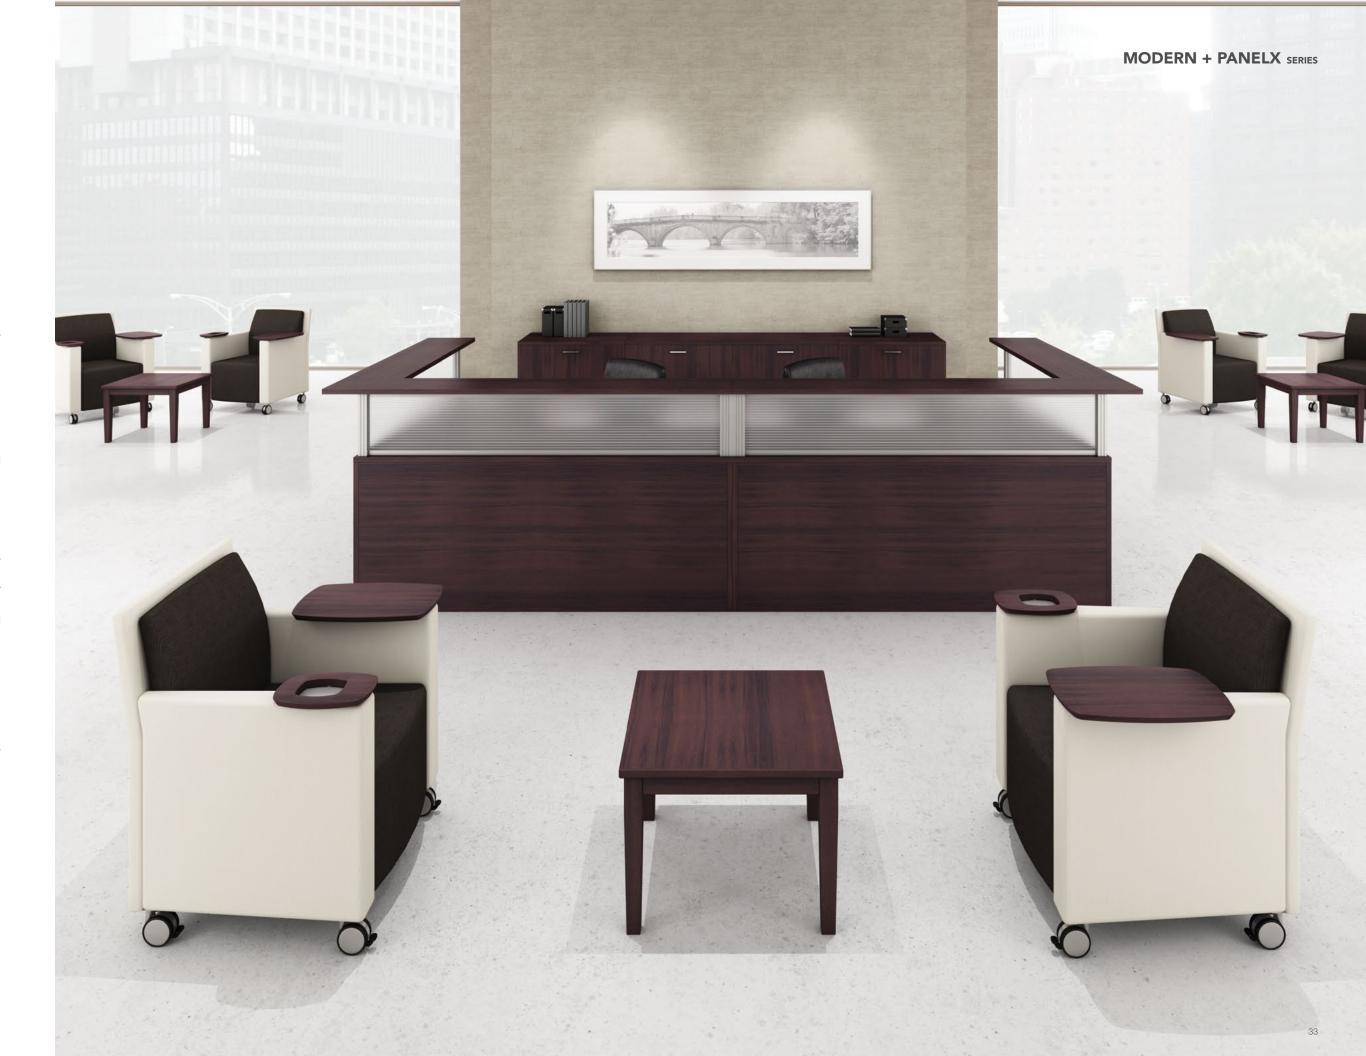

Utilize OFGO's 135 degree corner units to allow for a unique and captivating look in any reception space. Want to get creative? Add multiple 135 degree units to create a reception configuration that will impress with its angular design and rich wood finishes.

### 135 DEGREE PLANNING POSSIBILI-