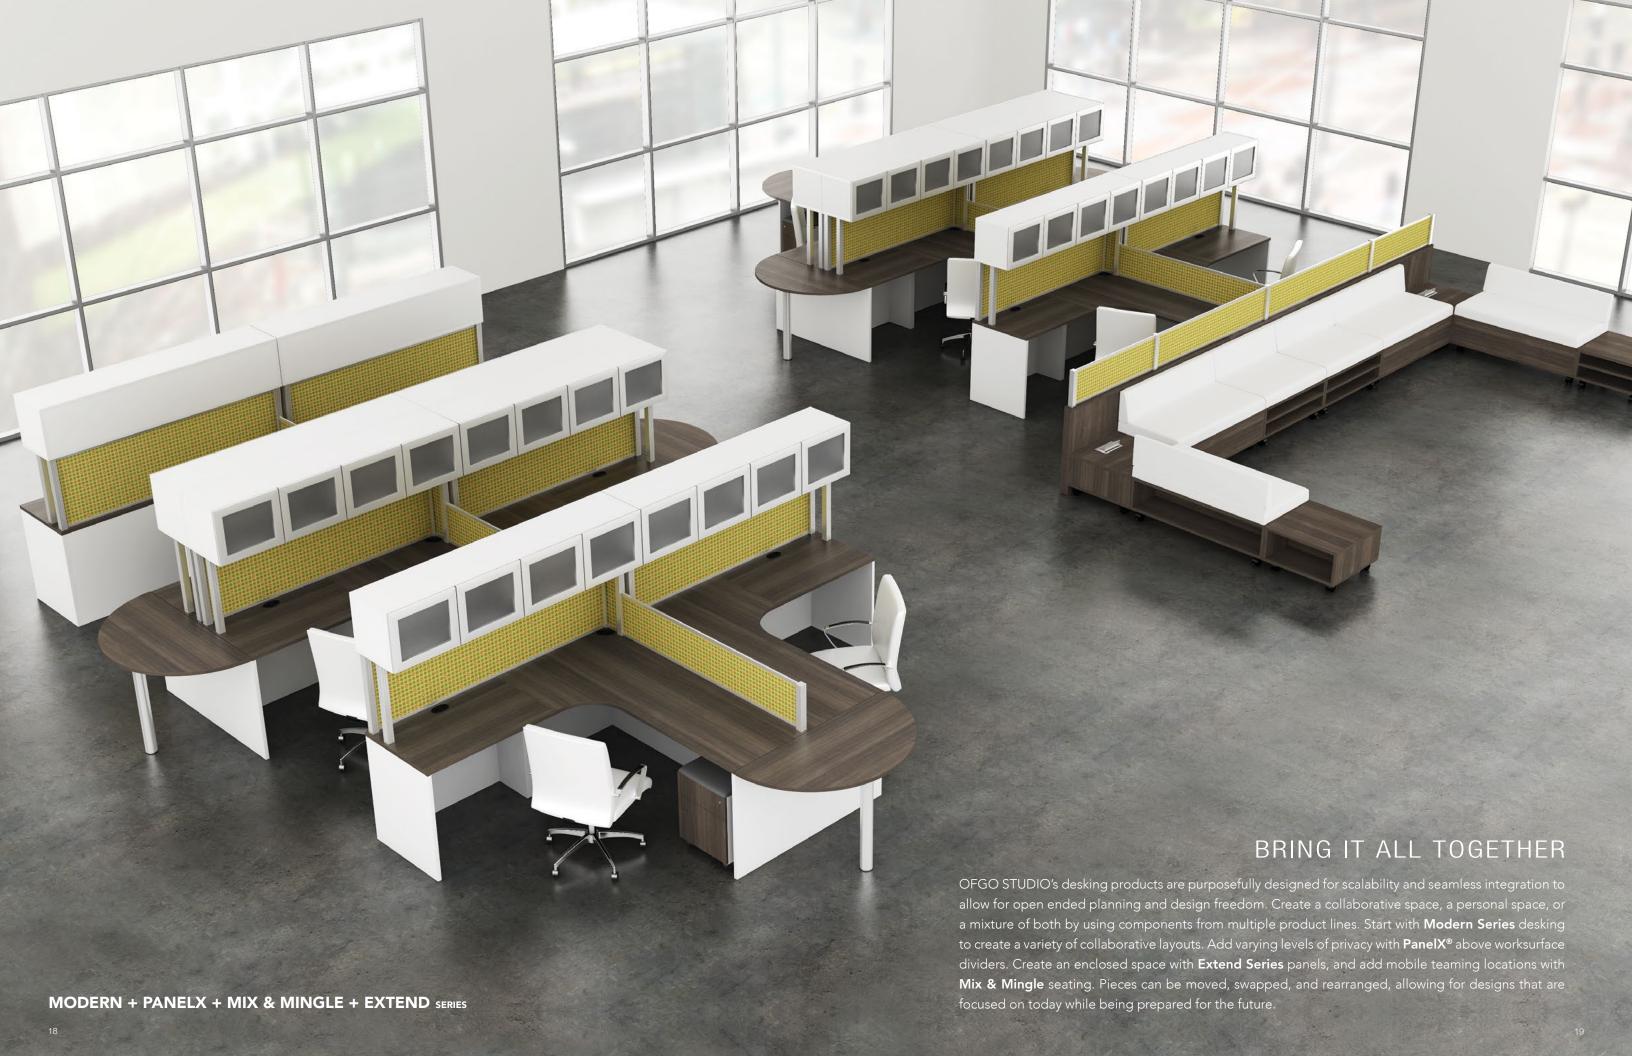

### OPENNESS THAT BALANCES TEAM AND PERSONAL

Thriving spaces provide an ideal balance between collaboration and the performance achieved through dedicated personal space. **Modern Series** desking can be configured to provide the optimal balance for any workplace. In addition, modular desking components allow users to reconfigure workstations to embrace the frequent changes faced by growing organizations.

PanelX® above worksurface dividers allow users to add privacy and functionality to any workspace. PanelX® divider inserts can be vertically stacked, reversed, and reconfigured with ease. Best of all, PanelX® is simple to specify, install, and add on.

It shouldn't require a meeting room to hold a brainstorming session. In fact, productive collaboration is not about never-ending meetings but opportunities for individuals to join together to create and innovate. Collaboration should have the chance to happen on the go without hindering the individual work of other users.

**Mix & Mingle** seating can be added to a variety of desking configurations to create go-to meeting spots right within a user's workspace. Mix & Mingle seating is mobile, comfortable, and can make any space the right space for people to gather and collaborate.