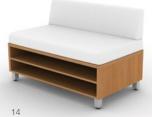

**Mix & Mingle** seating can be added to a variety of desking configurations to create go-to meeting spots right within a user's workspace. Mix & Mingle seating is mobile, comfortable, and can make any space the right space for people to gather and collaborate.