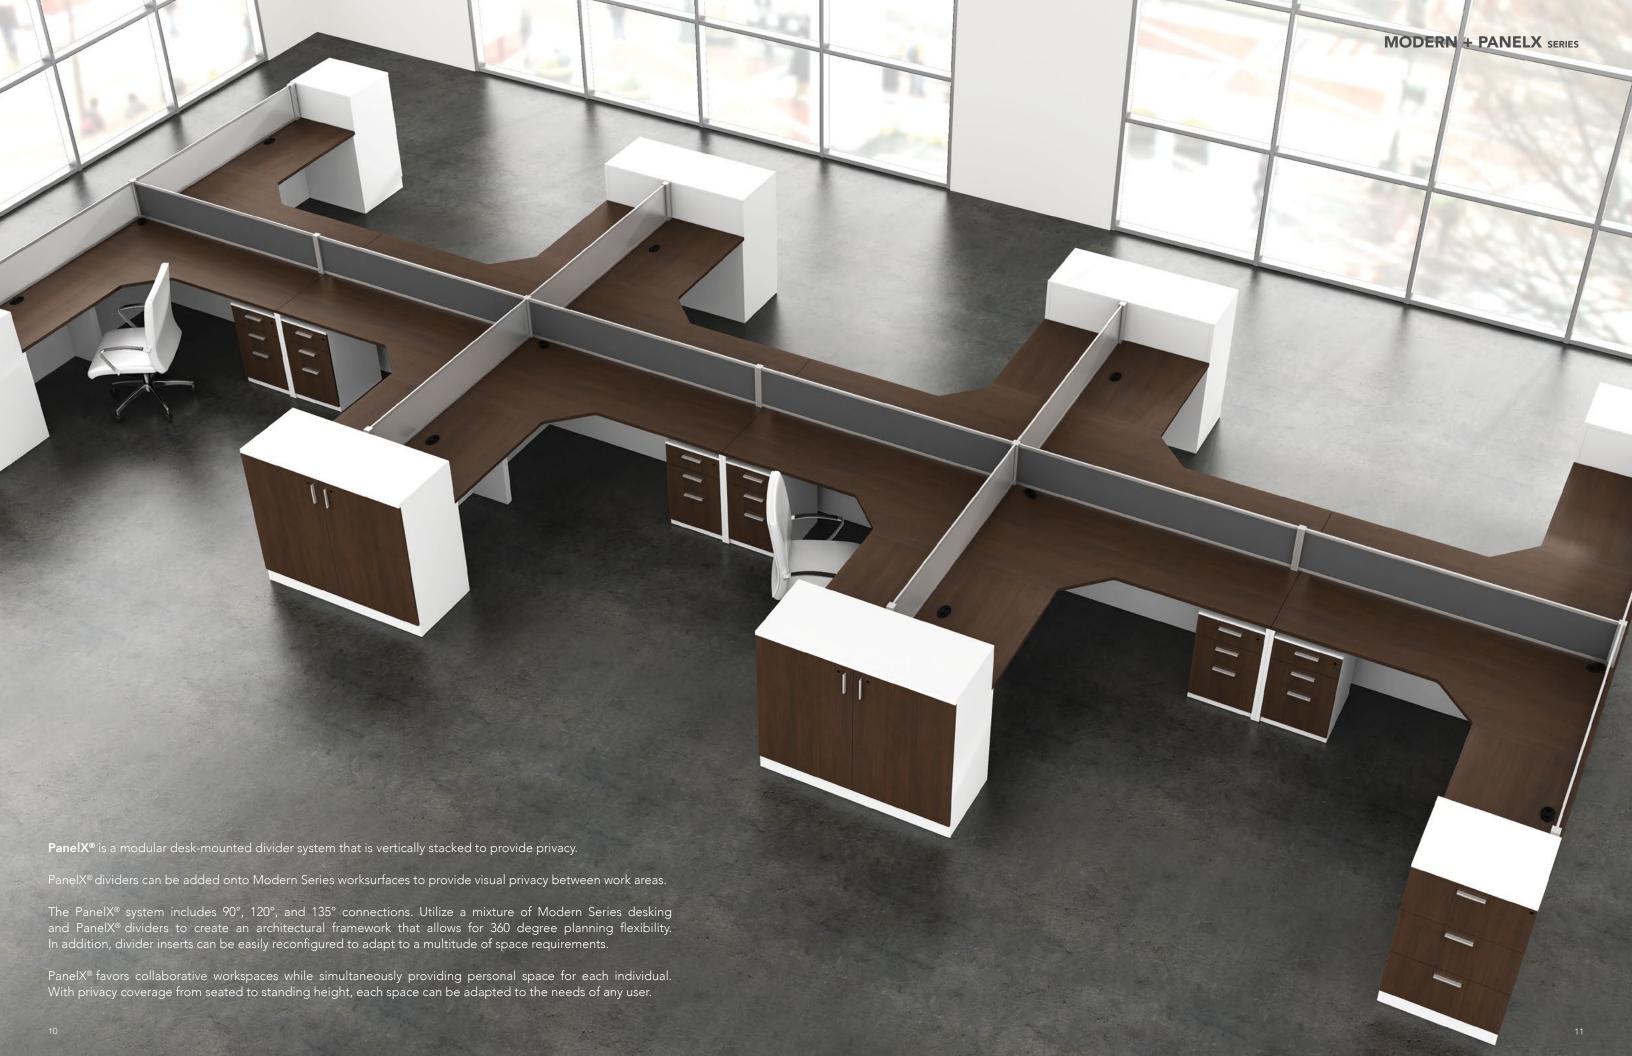

PanelX® above worksurface dividers allow users to add privacy and functionality to any workspace. PanelX® divider inserts can be vertically stacked, reversed, and reconfigured with ease. Best of all, PanelX® is simple to specify, install, and add on.

It shouldn't require a meeting room to hold a brainstorming session. In fact, productive collaboration is not about never-ending meetings but opportunities for individuals to join together to create and innovate. Collaboration should have the chance to happen on the go without hindering the individual work of other users.

**Mix & Mingle** seating can be added to a variety of desking configurations to create go-to meeting spots right within a user's workspace. Mix & Mingle seating is mobile, comfortable, and can make any space the right space for people to gather and collaborate.