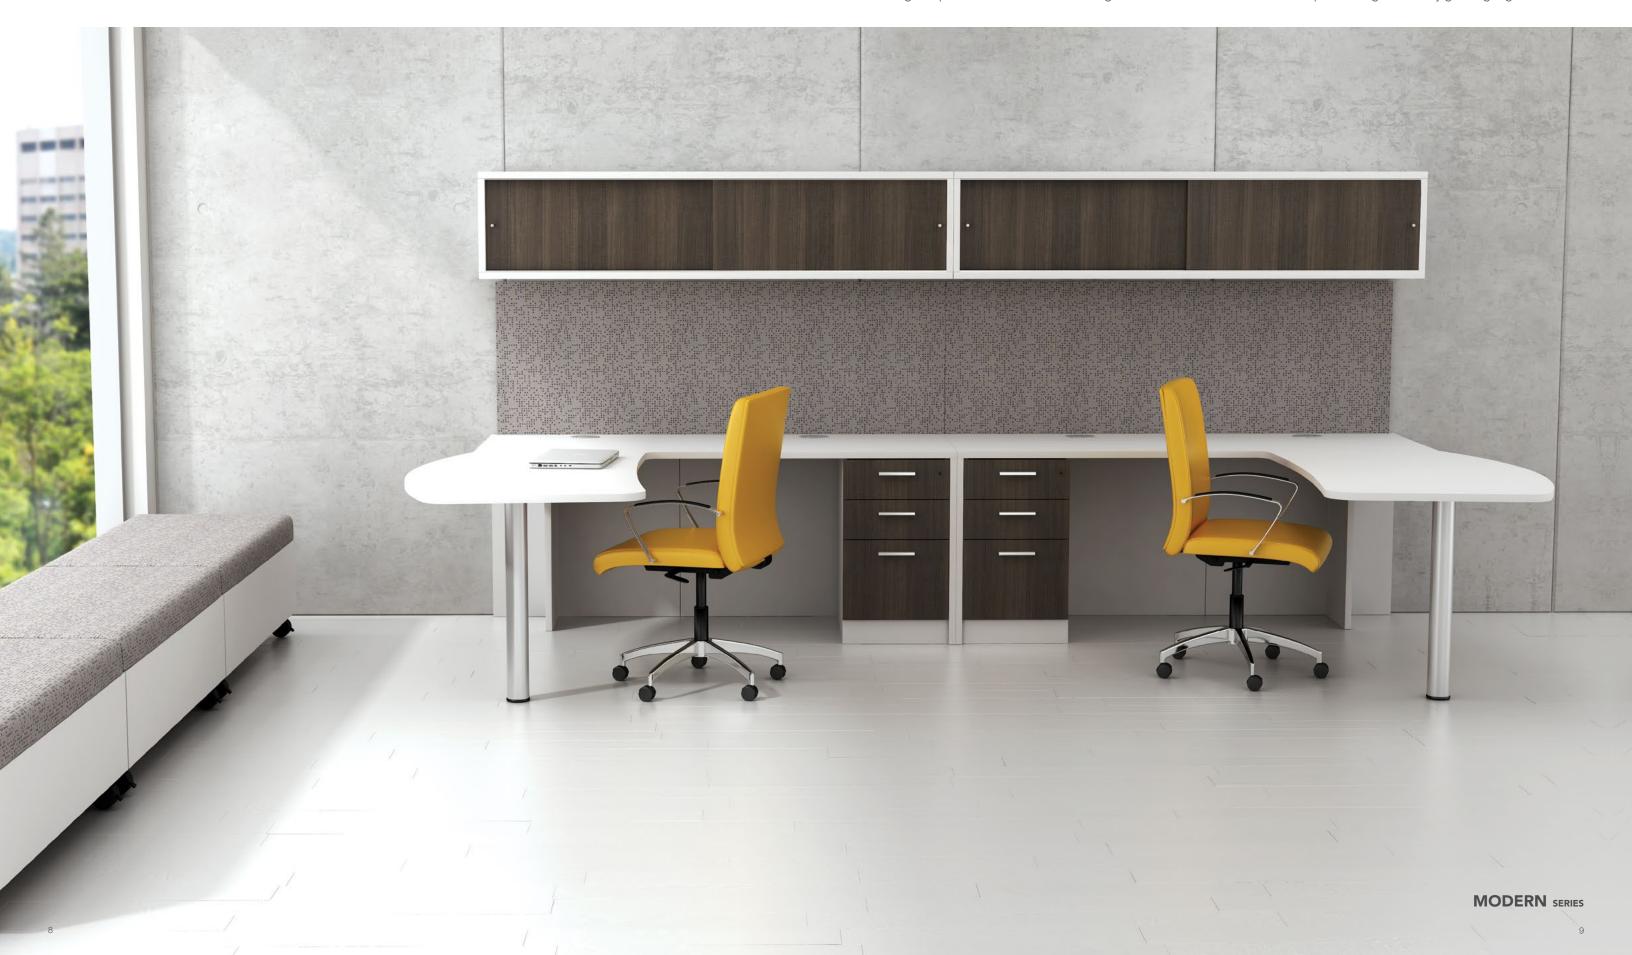

### OPENNESS THAT BALANCES TEAM AND PERSONAL

Thriving spaces provide an ideal balance between collaboration and the performance achieved through dedicated personal space. **Modern Series** desking can be configured to provide the optimal balance for any workplace. In addition, modular desking components allow users to reconfigure workstations to embrace the frequent changes faced by growing organizations.

In the executive office, fundamental decisions are made that help mold an organization and foster its growth. The presence of furniture that is designed for privacy and concentration is essential.

Whether you prefer the look of the Modern Series 1" thick worksurface profile or upgrade to Modern Enhanced 1.5" profile, our contemporary desking solution can support the styles and functions needed throughout any organization.

# DESIGN IS IN THE DETAILS

A rich palette of laminate and steel creates a balanced and sophisticated look. Powder coated steel legs form a rectangular geometric base and feature a rounded edge detail. Enhance the look of any workspace by combining the elegance of powder coated steel with current color trends. OFGO STUDIO's fabric and finish offerings provide a broad array of timeless choices. Our surface laminate selection includes solid and woodgrain finishes in light, mid-tone, and dark hues. Mix and match finishes to create various combinations of two-tone designs that complete the look of any space.