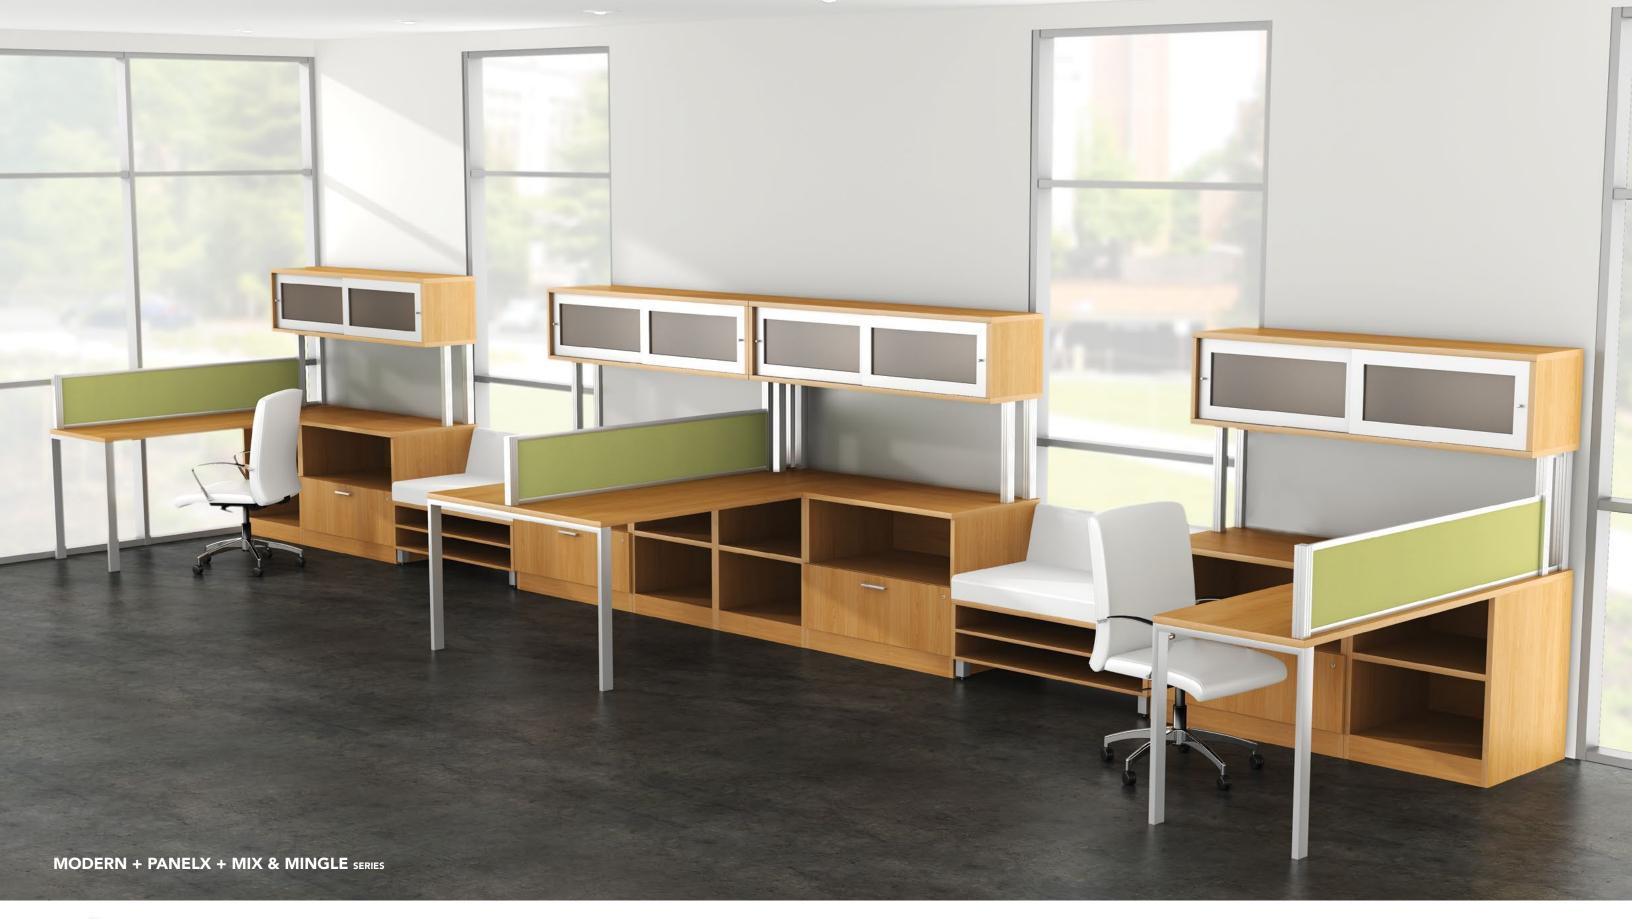

PanelX® above worksurface dividers allow users to add privacy and functionality to any workspace. PanelX® divider inserts can be vertically stacked, reversed, and reconfigured with ease. Best of all, PanelX® is simple to specify, install, and add on.

It shouldn't require a meeting room to hold a brainstorming session. In fact, productive collaboration is not about never-ending meetings but opportunities for individuals to join together to create and innovate. Collaboration should have the chance to happen on the go without hindering the individual work of other users.

**Mix & Mingle** seating can be added to a variety of desking configurations to create go-to meeting spots right within a user's workspace. Mix & Mingle seating is mobile, comfortable, and can make any space the right space for people to gather and collaborate.