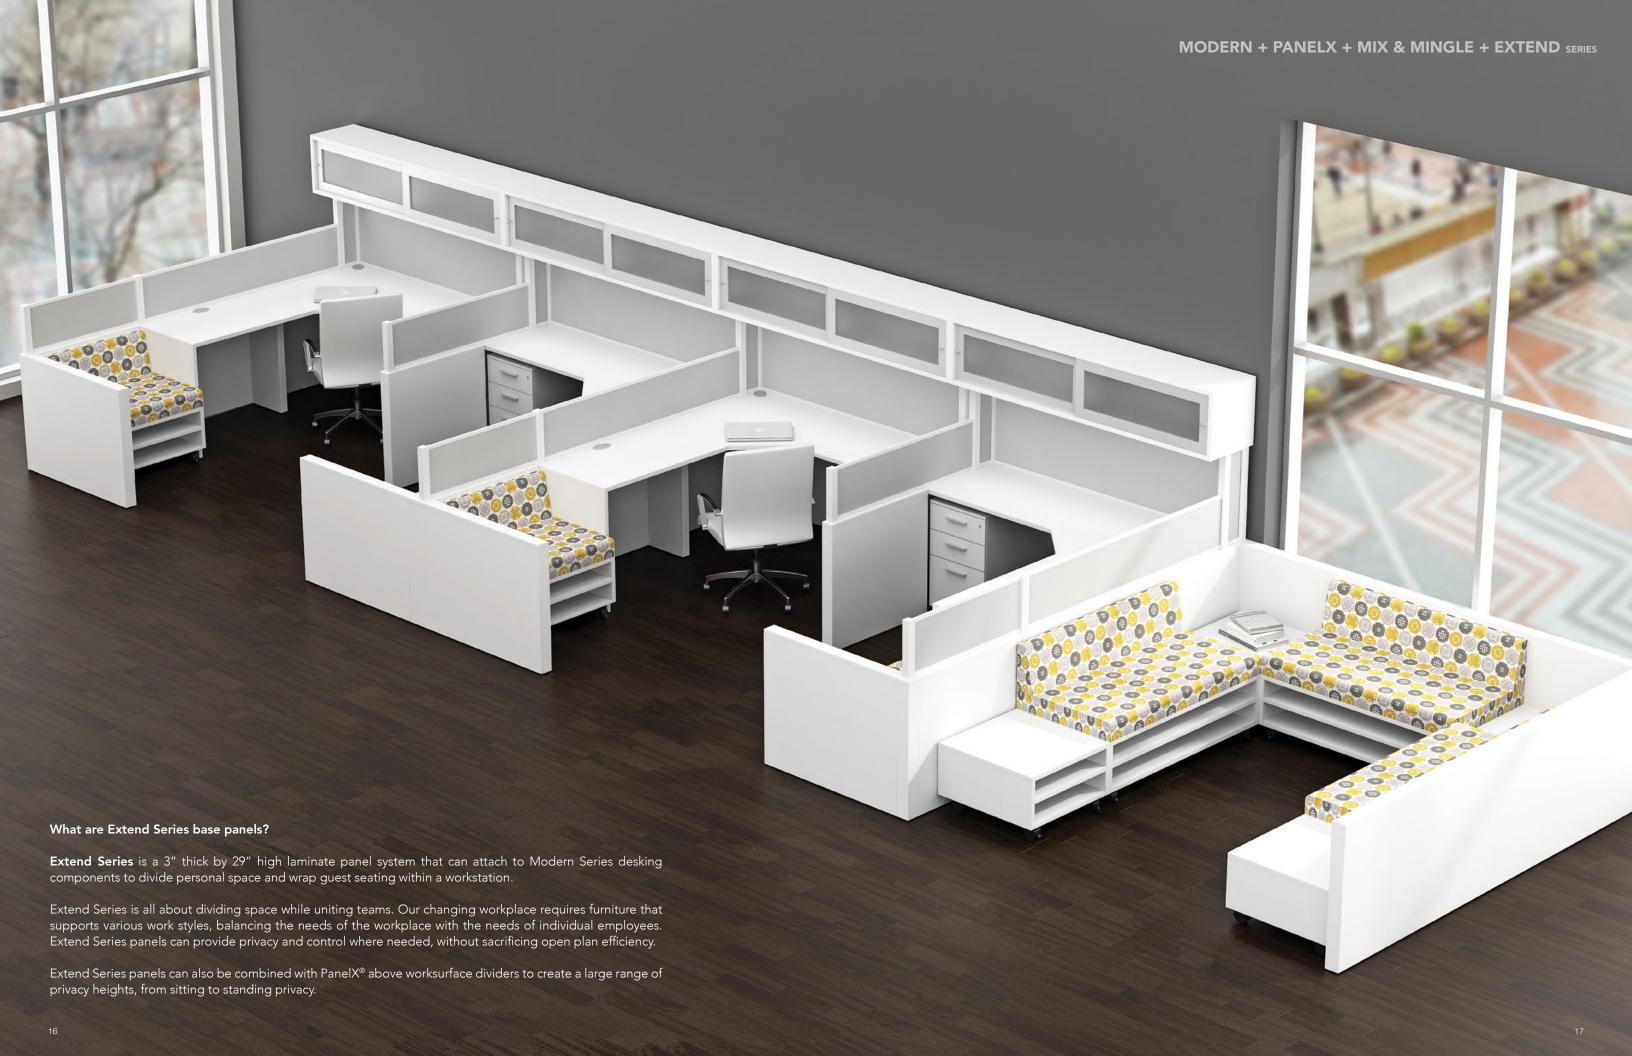

### OPENNESS THAT BALANCES TEAM AND PERSONAL

Thriving spaces provide an ideal balance between collaboration and the performance achieved through dedicated personal space. **Modern Series** desking can be configured to provide the optimal balance for any workplace. In addition, modular desking components allow users to reconfigure workstations to embrace the frequent changes faced by growing organizations.

PanelX® above worksurface dividers allow users to add privacy and functionality to any workspace. PanelX® divider inserts can be vertically stacked, reversed, and reconfigured with ease. Best of all, PanelX® is simple to specify, install, and add on.

**Mix & Mingle** seating can be added to a variety of desking configurations to create go-to meeting spots right within a user's workspace. Mix & Mingle seating is mobile, comfortable, and can make any space the right space for people to gather and collaborate.