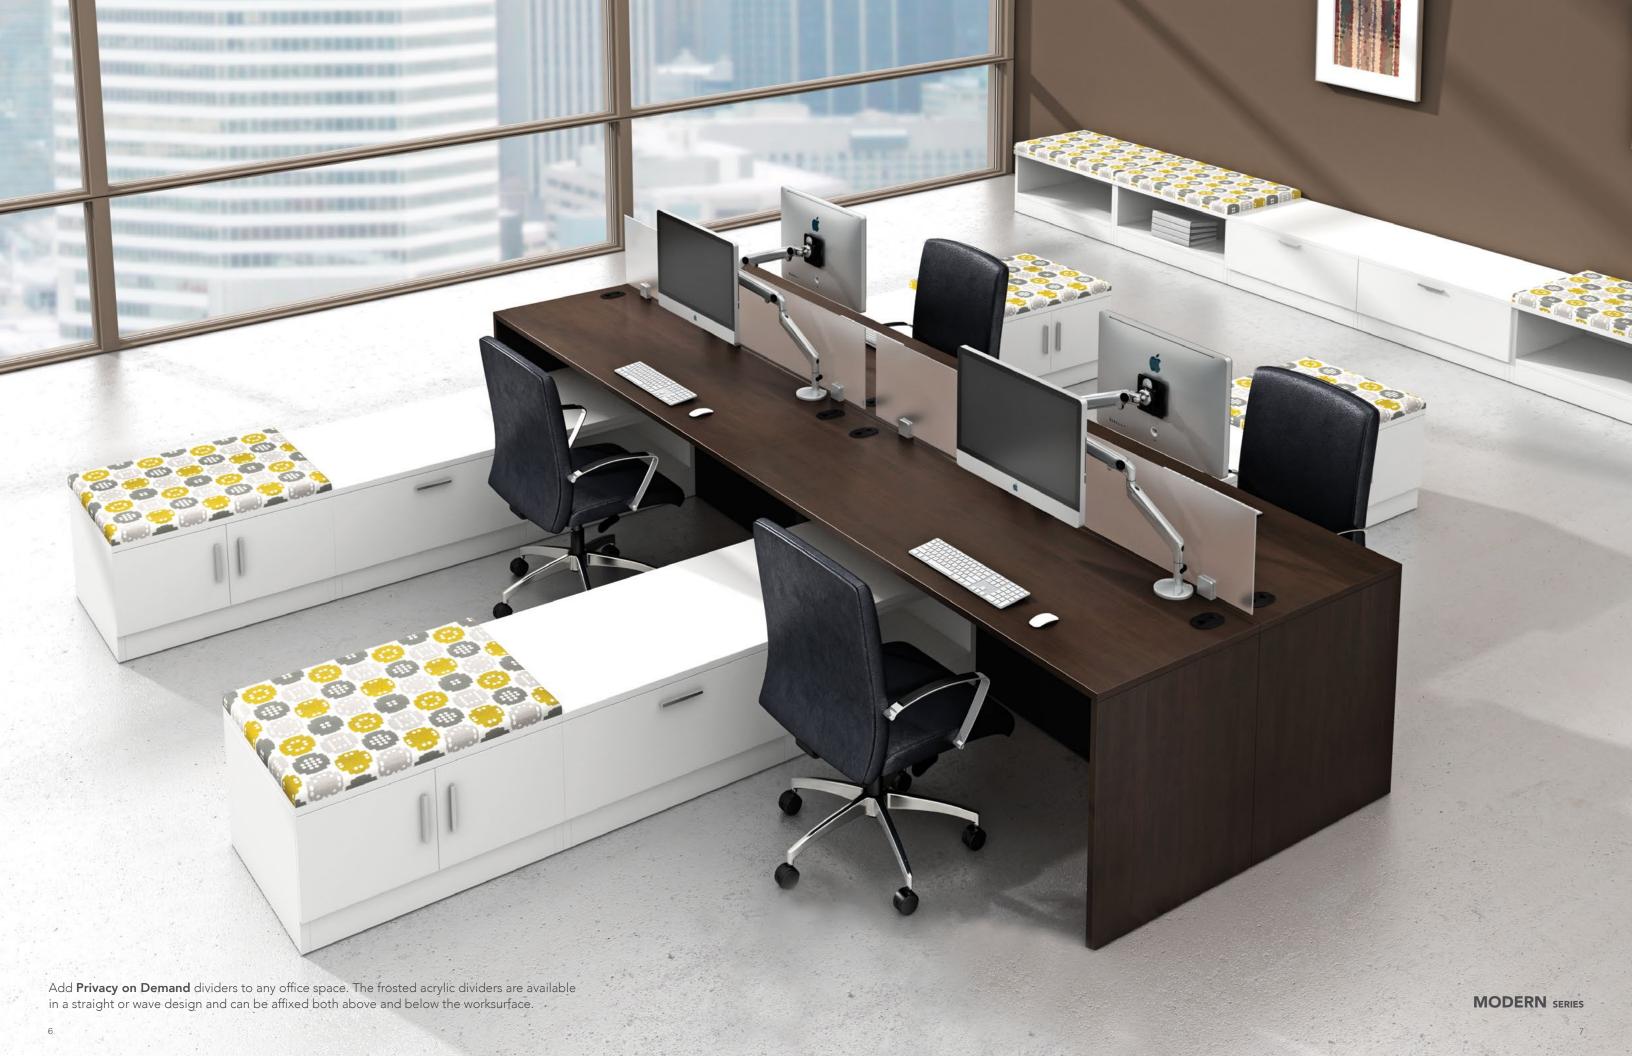

PanelX® above worksurface dividers allow users to add privacy and functionality to any workspace. PanelX® divider inserts can be vertically stacked, reversed, and reconfigured with ease. Best of all, PanelX® is simple to specify, install, and add on.