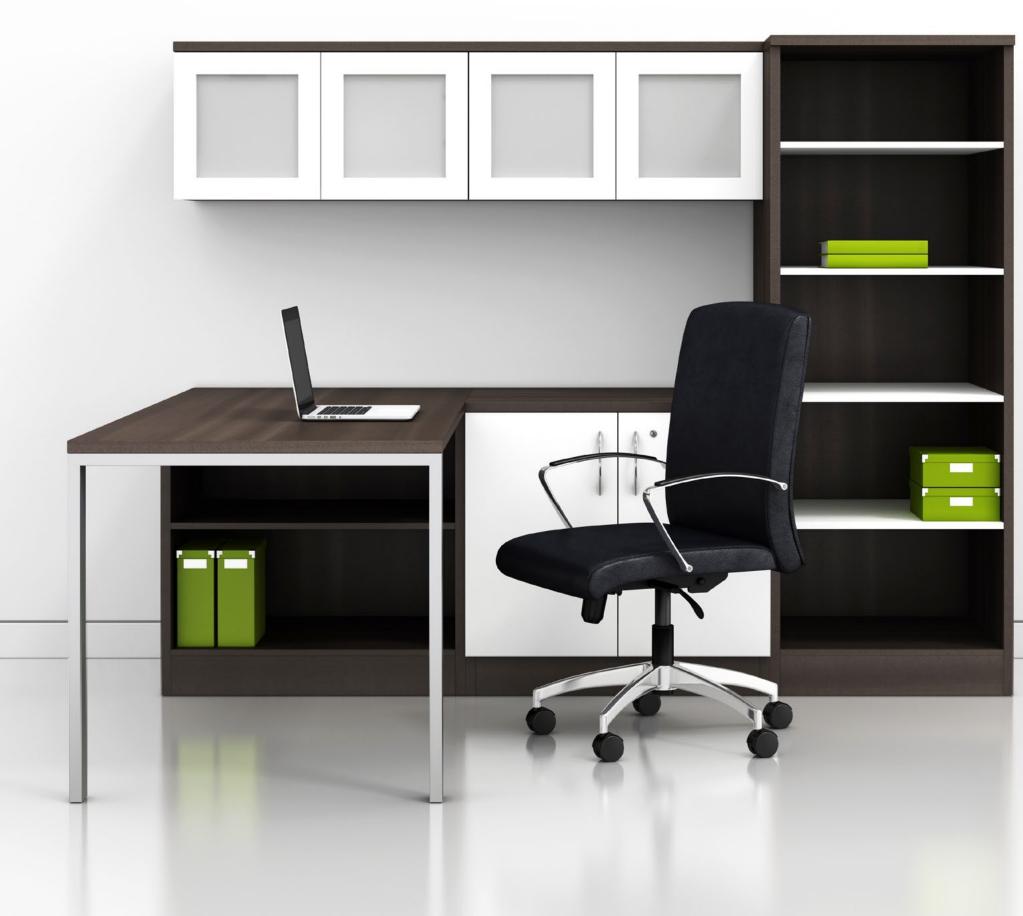

In the executive office, fundamental decisions are made that help mold an organization and foster its growth. The presence of furniture that is designed for privacy and concentration is essential.

Whether you prefer the look of the Modern Series 1" thick worksurface profile or upgrade to Modern Enhanced 1.5" profile, our contemporary desking solution can support the styles and functions needed throughout any organization.

Create endless executive layouts that maximize space, provide privacy, encourage guest interaction, integrate technology, and foster decision making.

Choose from an extensive selection of storage and overhead options specifically suited for managerial and executive applications. Storage components can tower up to 84" high and are available with nine handle options, as well as a variety of laminate finish combinations.

## EXPANDING YOUR PALETTE

Modern Enhanced features 1.5" thick worksurfaces that are further extended by a comprehensive line of storage solutions.

From personal storage and wardrobe cabinets to lateral file and combination cabinets, you can personalize your storage requirements to best suit your needs.

Integrate vertical storage seamlessly with an extensive selection of wall mounted and freestanding overhead solutions.