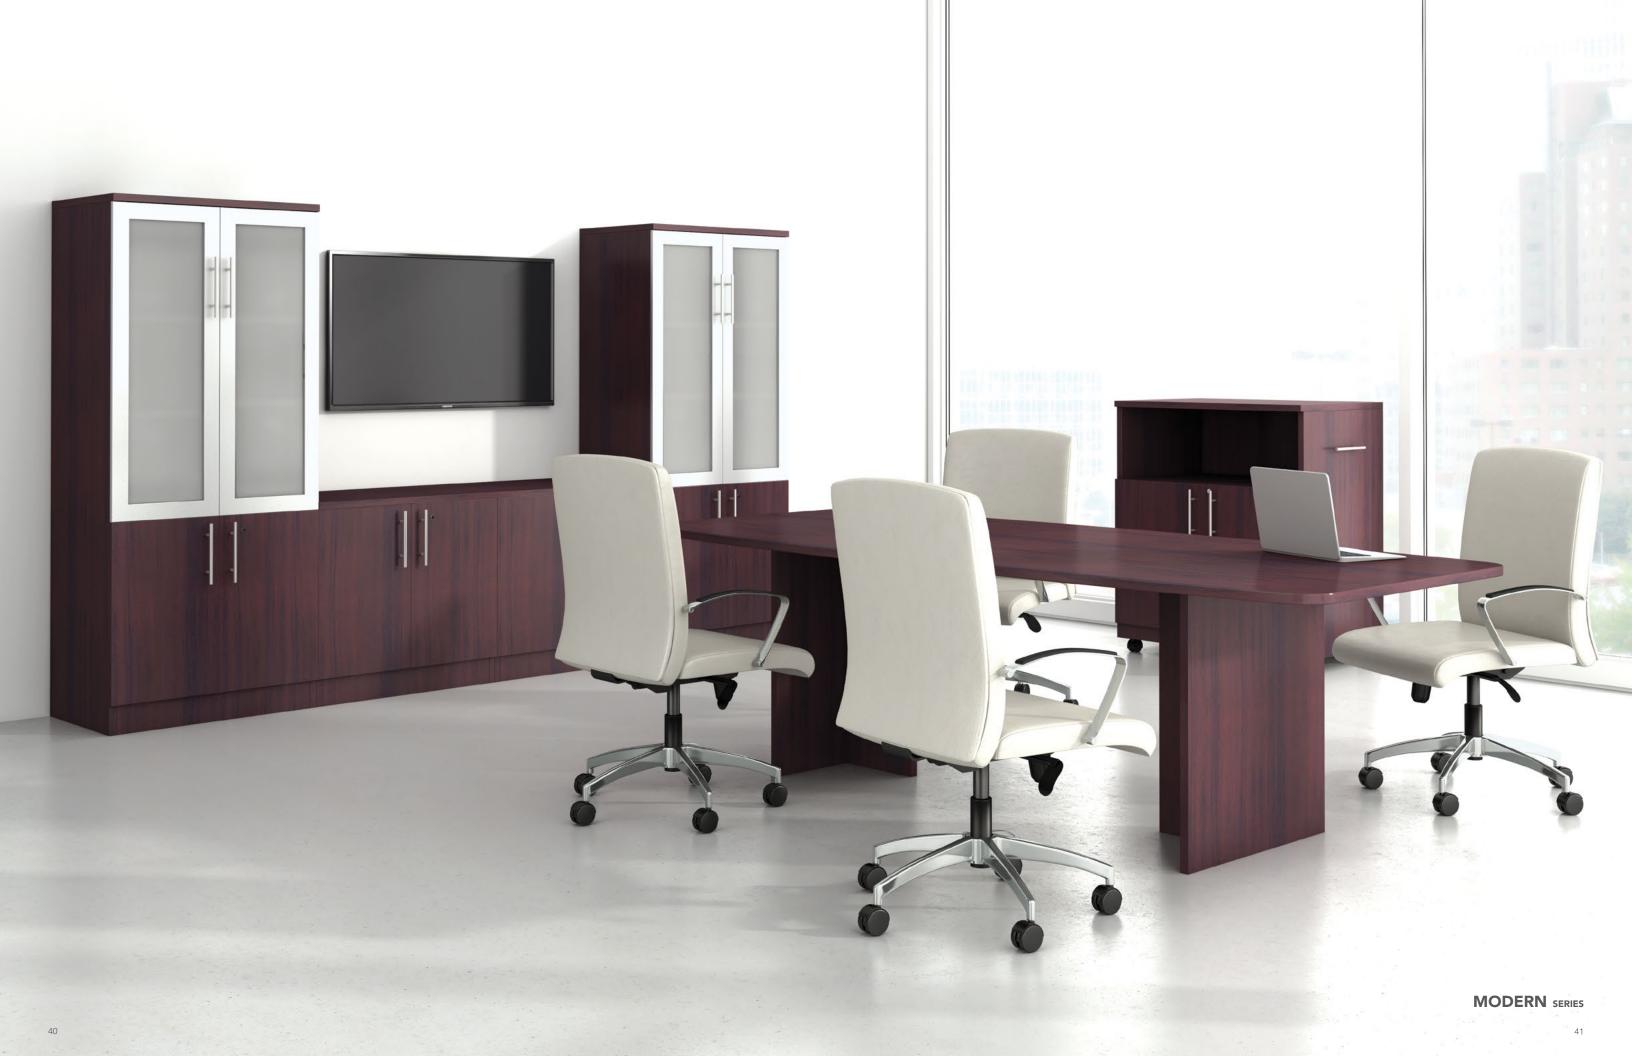

Create endless executive layouts that maximize space, provide privacy, encourage guest interaction, integrate technology, and foster decision making.

Choose from an extensive selection of storage and overhead options specifically suited for managerial and executive applications. Storage components can tower up to 84" high and are available with nine handle options, as well as a variety of laminate finish combinations.

## EXPANDING YOUR PALETTE

Modern Enhanced features 1.5" thick worksurfaces that are further extended by a comprehensive line of storage solutions.

From personal storage and wardrobe cabinets to lateral file and combination cabinets, you can personalize your storage requirements to best suit your needs.

Integrate vertical storage seamlessly with an extensive selection of wall mounted and freestanding overhead solutions.