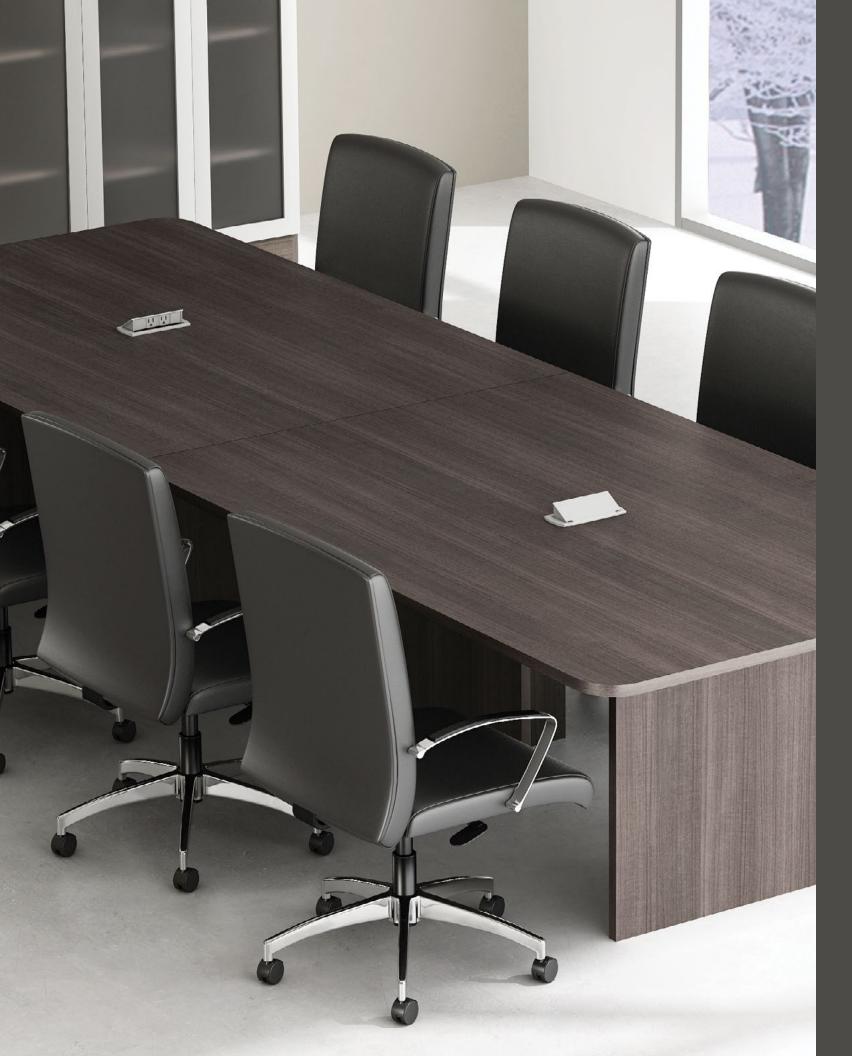

In the heart of every working environment is a place to gather, share ideas, and collaborate. From the conference room to the private office, Modern Series tables complement any space.

Modern Series features tables of various dimensions, shapes, and styles.

Choose from our Modern Series 1" thick profile top or upgrade to the Modern

Enhanced 1.5" thick profile, and finish off by selecting a variety of compatible

boardroom components, including serving carts, audio visual cabinets,

presentation boards, and a variety of table top power module options.