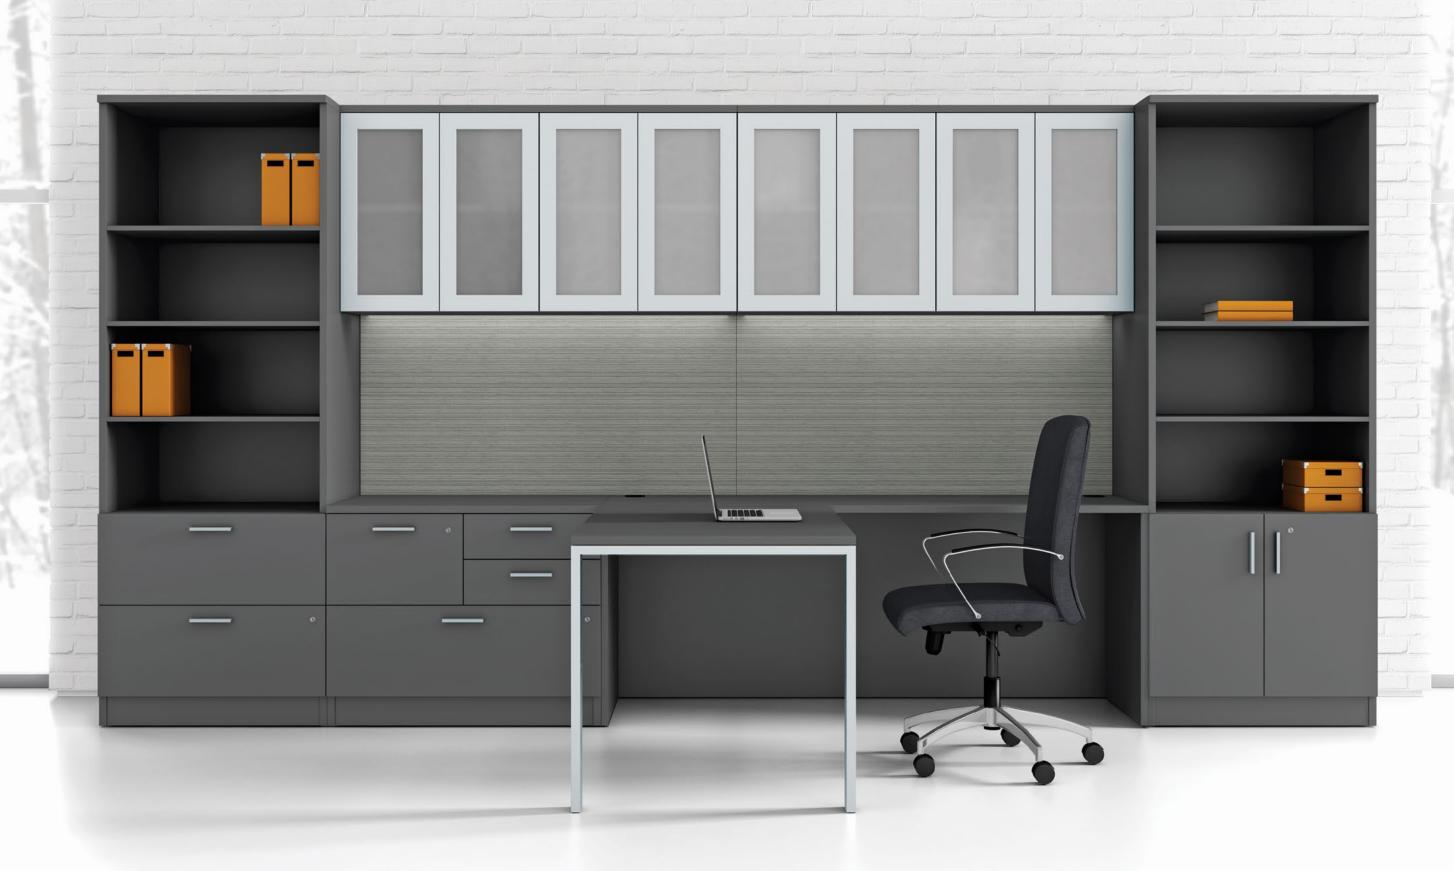

In the executive office, fundamental decisions are made that help mold an organization and foster its growth. The presence of furniture that is designed for privacy and concentration is essential.

Whether you prefer the look of the Modern Series 1" thick worksurface profile or upgrade to Modern Enhanced 1.5" profile, our contemporary desking solution can support the styles and functions needed throughout any organization.

Create endless executive layouts that maximize space, provide privacy, encourage guest interaction, integrate technology, and foster decision making.

Choose from an extensive selection of storage and overhead options specifically suited for managerial and executive applications. Storage components can tower up to 84" high and are available with nine handle options, as well as a variety of laminate finish combinations.