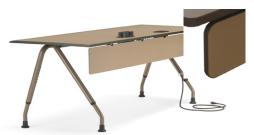

**Sliding Drawer Modesty** 

BR, PE, UN, VE Metal form modesty slides open to conceal a storage place for excess cords and wires.