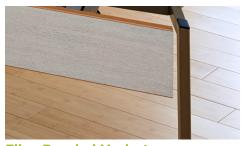

## **Panel Modesty**

PE, TIM, TY, WA Constructed of 1/8" hardboard core with laminate front/back surfaces with machine exposed edges.

**Eliga Beveled Modesty** 

EL ONLY Sixty degree angled edge works in unison with the table leg design.

### **Veneer Panel Modesty**

PE, TIM, TY, WA Panel, 8-1/2"H, is field mounted with hook brackets, installed with handwheels under the top.

**TOD Mini-Modesty** 

TOD
Conceals wires from your power
units to create a stylish visual.