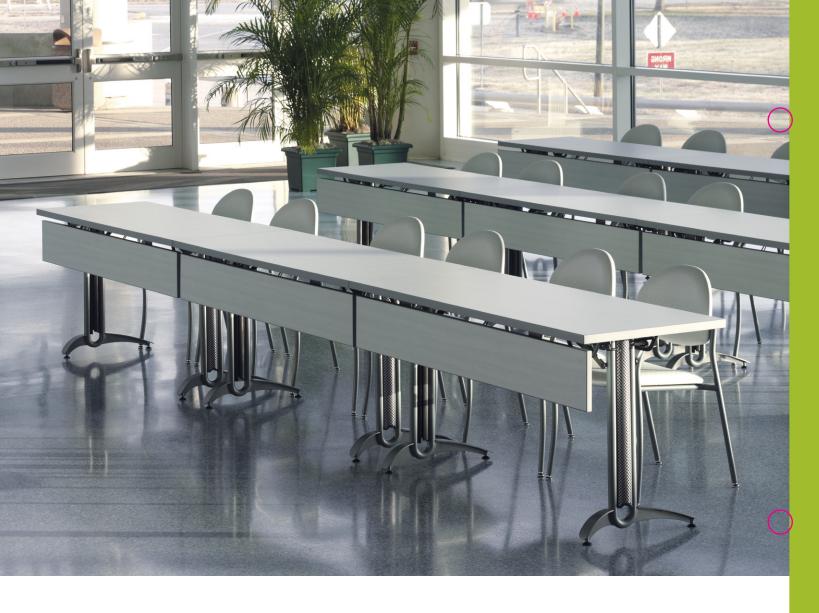

### MODESTY PANELS. THE FINISHING TOUCH.

Versteel modesty panels are manufactured to the same quality standards as the tables they enhance. Adding a modesty panel creates flexible functionality for your table. .

# **MODESTY PANELS**

**FEATURES** Complete your table with either a laminate, veneer, or metal modesty. **OPTIONS** You can specify fixed, folding, or removable based upon your table specification. **FINISHES & MATERIALS** Unsurpassed standards program and available finishes combine to give you the look you desire.