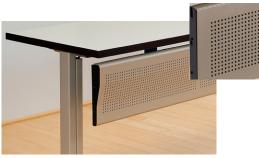

## **Panel Modesty**

PE, TIM, TY, WA Constructed of 1/8" hardboard core with laminate front/back surfaces with machine exposed edges.

**Eliga Beveled Modesty** 

EL ONLY Sixty degree angled edge works in unison with the table leg design.

### **Veneer Panel Modesty**

PE, TIM, TY, WA Panel, 8-1/2"H, is field mounted with hook brackets, installed with handwheels under the top.

**TOD Mini-Modesty** 

TOD
Conceals wires from your power
units to create a stylish visual.