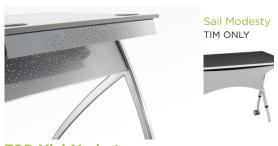

## **Panel Modesty**

PE, TIM, TY, WA Constructed of 1/8" hardboard core with laminate front/back surfaces with machine exposed edges.

**Eliga Beveled Modesty** 

EL ONLY Sixty degree angled edge works in unison with the table leg design.