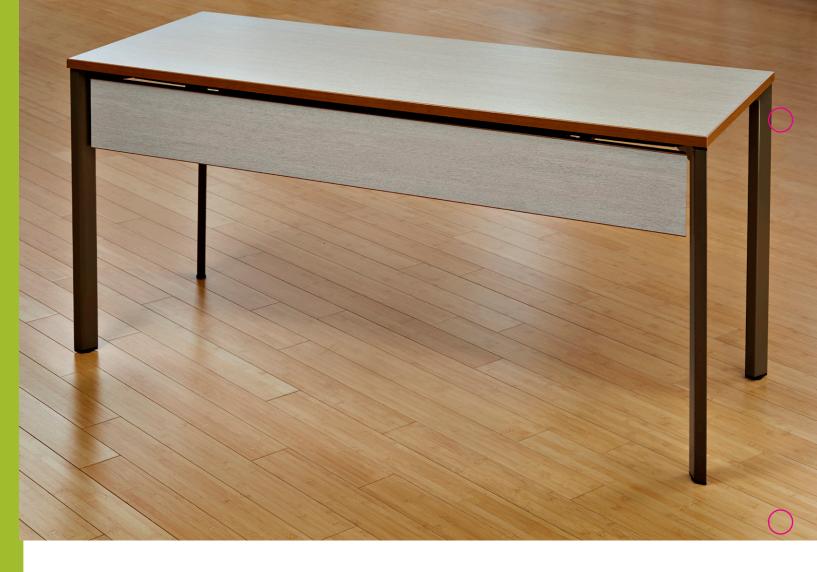

## **Panel Modesty**

PE, TIM, TY, WA Constructed of 1/8" hardboard core with laminate front/back surfaces with machine exposed edges.

**Eliga Beveled Modesty** 

EL ONLY Sixty degree angled edge works in unison with the table leg design.

### **Veneer Panel Modesty**

PE, TIM, TY, WA Panel, 8-1/2"H, is field mounted with hook brackets, installed with handwheels under the top.

**TOD Mini-Modesty** 

TOD
Conceals wires from your power
units to create a stylish visual.