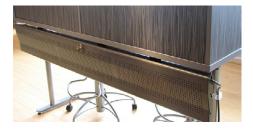

## **VERSTEEL.COM**

**Lightweight Form Modesty** 

BR, PE, TY, UN, VE Formed steel perforated panel that is mounted to the top with screws through steel brackets.

Hanging Modesty Allows for 90° slim-tilt when table is tilted. Available on Slim-tilt options ONLY.

## **Powered Form Modesty**

BR, PE, UN, VE Back panel is extruded in aluminum, with three separate channels: one for power & two for running data wires.

## **Fixed Form Modesty**

BR, PE, TY, UN, VE Panel is mounted to top with screws through steel brackets.