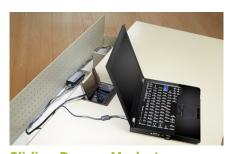

**Sliding Drawer Modesty** 

BR, PE, UN, VE Metal form modesty slides open to conceal a storage place for excess cords and wires.