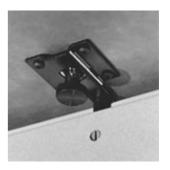

## **FIXED**

Mounted to the top with screws through steel brackets and must be field installed into pre-drilled positions in the top.

## **REMOVABLE**

Slides into heavy duty steel brackets that are mounted to the top. Tighten the handwheels to keep the modesty in position or loosen to remove.