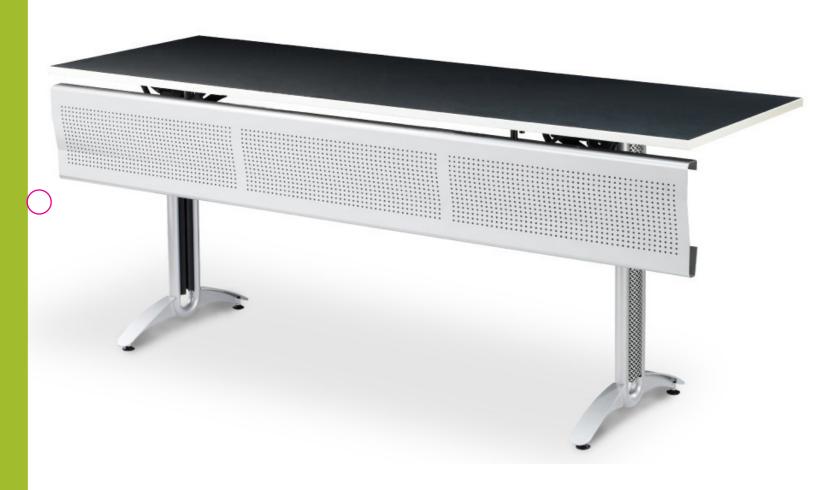

## **VERSTEEL.COM**

**Lightweight Form Modesty** 

BR, PE, TY, UN, VE Formed steel perforated panel that is mounted to the top with screws through steel brackets.

Hanging Modesty Allows for 90° slim-tilt when table is tilted. Available on Slim-tilt options ONLY.

## **Fixed Form Modesty**

BR, PE, TY, UN, VE Panel is mounted to top with screws through steel brackets.