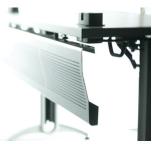

## **VERSTEEL.COM**

**Lightweight Form Modesty** 

BR, PE, TY, UN, VE Formed steel perforated panel that is mounted to the top with screws through steel brackets.

Hanging Modesty Allows for 90° slim-tilt when table is tilted. Available on Slim-tilt options ONLY.

## **Powered Form Modesty**

BR, PE, UN, VE Back panel is extruded in aluminum, with three separate channels: one for power & two for running data wires.