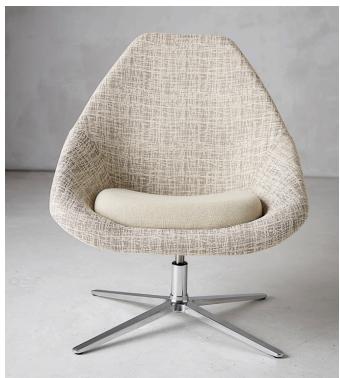

#### controls ("the motion-lounge experience")

bases

Standard polished

4-leg fixed height

ottomans

360 degree Swivel.

Brushed disk base.

Rock

Silver wire frame fixed-height "X" base.

"X" base.

Walnut low-profile 4-leg fixed-height wood base.

VIASEATING.COM | 800.433.6614

Luna.

base.

Chico.

4-leg fixed-height