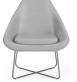

## You are welcome to sit any way you would like to sit.

Drop down. Rest back. Lean to the left. Lean to the right. The cradling support of Meteor has your back. However you like to sit. Or swivel. Or rock. Or sway. Meteor has that too.

### Meteor

noun

a small body of matter observable as a brilliant streak of light. As in the brilliantly comfortable collaborative/lounge/executive guest rocking, swaying, 360° turning experience packed into a small and sleek, soft seating profile. also see shooting star, atmospheric phenomenon. Yeah.

#### features

- Open shape for sitting any which way.
- Separate seat for contrasting upholstery.
- Gas lift options include: return-to-center, non return-to-center & fixed.
- Companion ottomans available.
- 300 lb weight capacity.
- 6 year warranty.