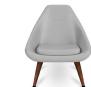

#### controls ("the motion-lounge experience")

bases

Standard polished

4-leg fixed height

ottomans

360 degree Swivel.

Brushed disk base.

Rock

Silver wire frame fixed-height "X" base.

"X" base.

Walnut low-profile 4-leg fixed-height wood base.

VIASEATING.COM | 800.433.6614

Luna.

base.

Chico.

4-leg fixed-height