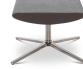

#### features

- Open shape for sitting any which way.
- Separate seat for contrasting upholstery.
- Gas lift options include: return-to-center, non return-to-center & fixed.
- Companion ottomans available.
- 300 lb weight capacity.
- 6 year warranty.