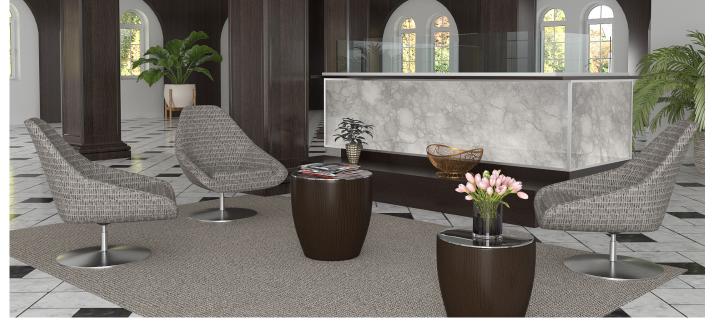

# Meteor

the brilliance of lounge in motion

## You are welcome to sit any way you would like to sit.

Drop down. Rest back. Lean to the left. Lean to the right. The cradling support of Meteor has your back. However you like to sit. Or swivel. Or rock. Or sway. Meteor has that too.

### Meteor

noun

a small body of matter observable as a brilliant streak of light. As in the brilliantly comfortable collaborative/lounge/executive guest rocking, swaying, 360° turning experience packed into a small and sleek, soft seating profile. also see shooting star, atmospheric phenomenon. Yeah.

#### features

- Open shape for sitting any which way.
- Separate seat for contrasting upholstery.
- Gas lift options include: return-to-center, non return-to-center & fixed.
- Companion ottomans available.
- 300 lb weight capacity.
- 6 year warranty.