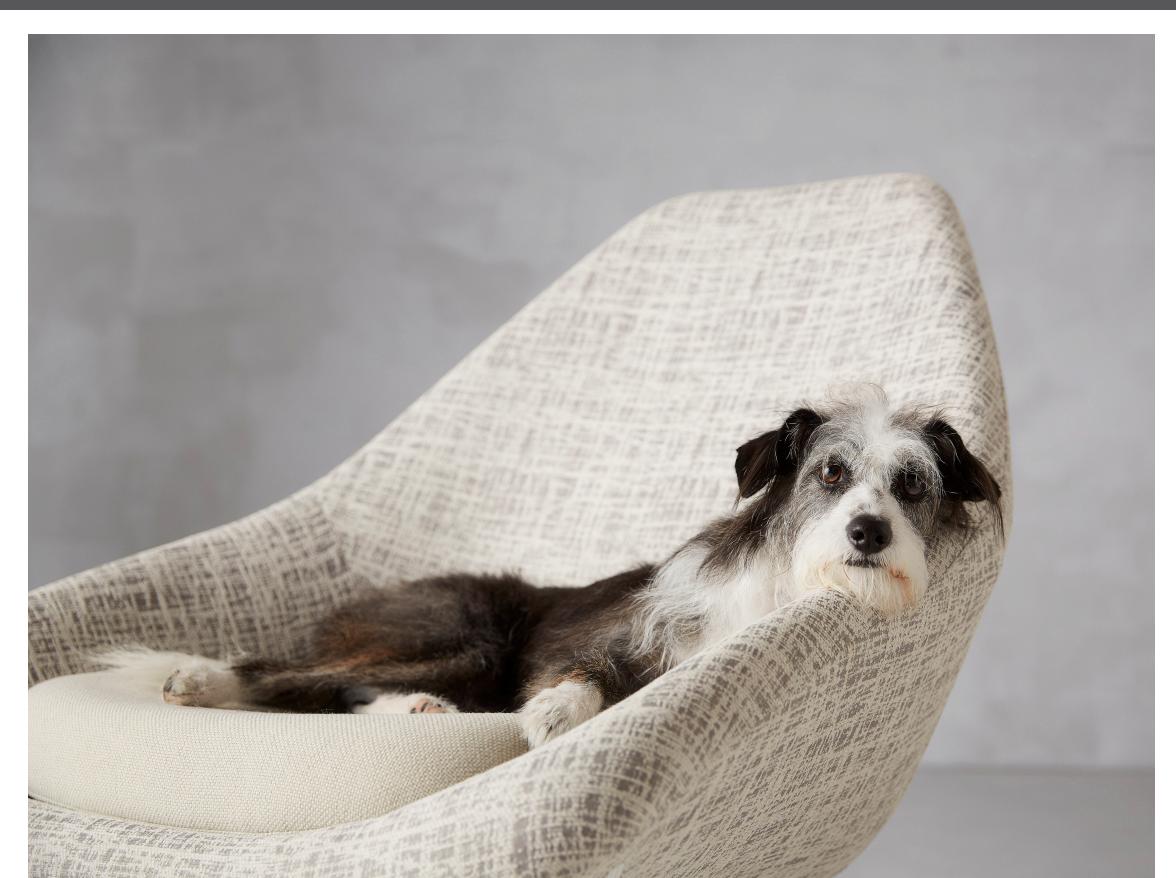

## You are welcome to sit any way you would like to sit.

Drop down. Rest back. Lean to the left. Lean to the right. The cradling support of Meteor has your back. However you like to sit. Or swivel. Or rock. Or sway. Meteor has that too.

### Meteor

noun

a small body of matter observable as a brilliant streak of light. As in the brilliantly comfortable collaborative/lounge/executive guest rocking, swaying, 360° turning experience packed into a small and sleek, soft seating profile. also see shooting star, atmospheric phenomenon. Yeah.