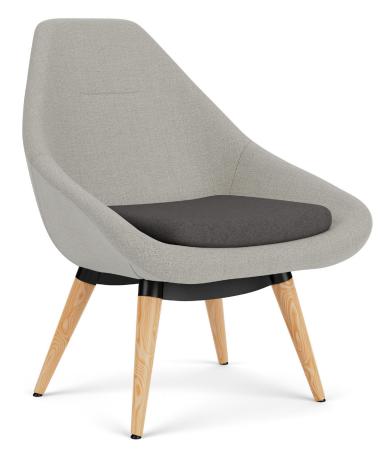

#### controls ("the motion-lounge experience")

bases

Standard polished

4-leg fixed height

ottomans

360 degree Swivel.

Brushed disk base.

Rock

Silver wire frame fixed-height "X" base.

"X" base.

Walnut low-profile 4-leg fixed-height wood base.

VIASEATING.COM | 800.433.6614

Luna.

base.

Chico.

4-leg fixed-height