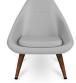

## You are welcome to sit any way you would like to sit.

Drop down. Rest back. Lean to the left. Lean to the right. The cradling support of Meteor has your back. However you like to sit. Or swivel. Or rock. Or sway. Meteor has that too.

### Meteor

noun

a small body of matter observable as a brilliant streak of light. As in the brilliantly comfortable collaborative/lounge/executive guest rocking, swaying, 360° turning experience packed into a small and sleek, soft seating profile. also see shooting star, atmospheric phenomenon. Yeah.