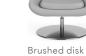

#### controls ("the motion-lounge experience")

bases

Standard polished

4-leg fixed height

ottomans

360 degree Swivel.

Brushed disk base.

Rock