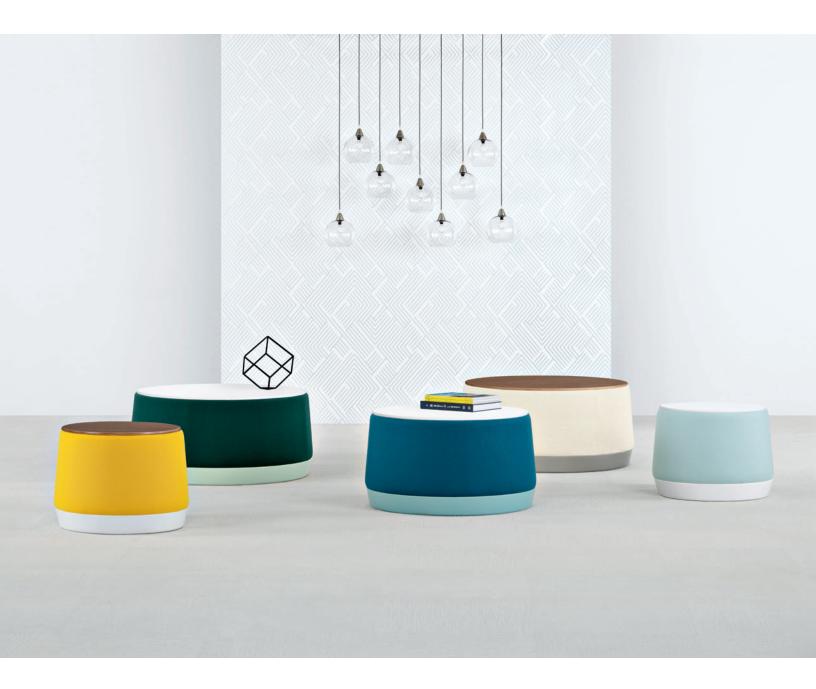

## Loupe Occasional Tables

 3620-3016-Y
 3620-3616-Y

 30" diameter table, solid surface top,
 36" diameter table, wood veneer top,

| Models | Features                                                 | Dimensions         |
|--------|----------------------------------------------------------|--------------------|
|        | Round Tables with Upholstered Sides                      | 22" Dia. x 16.5" H |
|        | Three Top Surface Options: Wood Veneer, Laminate and     | 30" Dia. x 16.5" H |
|        | Solid Surface                                            | 36" Dia. x 16.5" H |
|        | Two Wood Species Available: Walnut and White Oak         |                    |
|        | Wood Veneer Offered in all Standard and Custom Finishes  |                    |
|        | Solid Wood Base with Painted Finish                      |                    |
|        | Base Available in all Standard and Premium Finish Colors |                    |
|        |                                                          |                    |
|        |                                                          |                    |
|        |                                                          |                    |
|        |                                                          |                    |
|        |                                                          |                    |
|        |                                                          |                    |
|        |                                                          |                    |
|        |                                                          |                    |

satin black base finish.

Accompanying stool also available.

oasis base finish.

Designed by Aaron Duke

• An Arcadia Company •