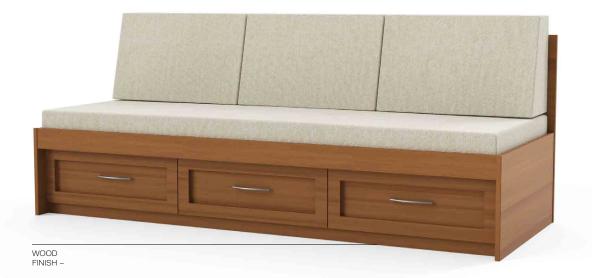

## **Kindred Day Bed**

Sleeper Collection

When ordering this product, specification codes must be added to unit Model Number, as shown below. NOTE: Upholstery and/or additional options must be specified separately.

## **SK900**

DESCRIPTION -

Day Bed, 3-drawers below

| Length 82      |  |
|----------------|--|
| Width 32       |  |
| Height 35      |  |
| Seat Depth 19  |  |
| Seat Height 19 |  |
| COM Yard 8     |  |
| Cubic Feet 80  |  |
|                |  |

DIMENSIONS -

Ship Weight 260

| MODEL NO. |       | COM/1 | 2    | 3    | 4    | 5    | 6    |  |
|-----------|-------|-------|------|------|------|------|------|--|
| SK900     | CAD S | 3425  | 3930 | 4443 | 4967 | 5500 | 6041 |  |