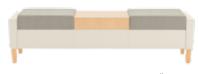

## PRODUCT SPECIFICATIONS

Fully upholstered Beech wood frame with fixed seat cushions. Two bench styles available in single, 2 seat, 2 seat with center table and 3 seat options. Center table features Beech veneer and laminate surface options. 6" leg height clearance. All standard and custom wood finishes available on table and fixed wood legs. Wood finishes standard with Microban® antimicrobial protection. Rotating tablet, flip-up tablet, cup holder and power tray options available on benches with arm rest. Accompanying guest/tandem and lounge seating as well as occasional tables offered.

> 2 SEAT WITH CENTER TABLE #4992-T

DESIGNED BY DAVID DAHL

P 714.562.8200 | 800.585.5957 F 714.562.8202 5692 FRESCA DRIVE, LA PALMA, CA 90623 WWW.ARCADIACONTRACT.COM