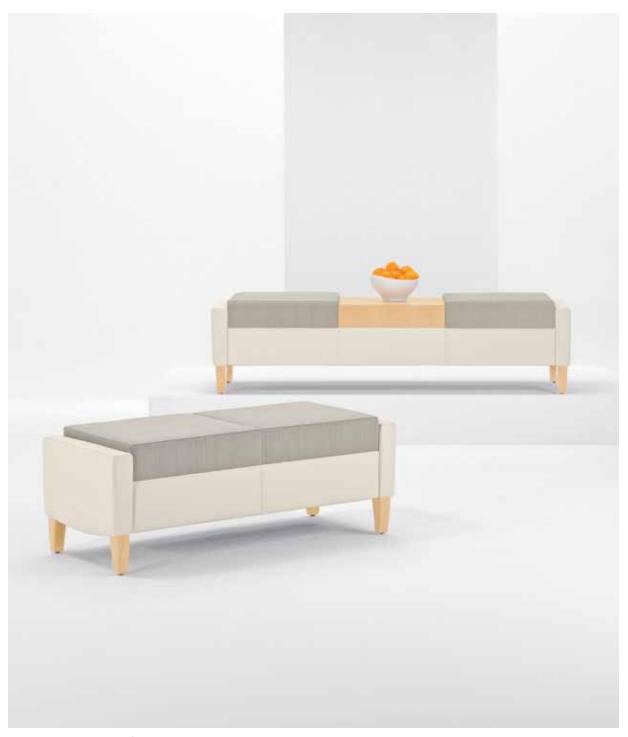

## PRODUCT SPECIFICATIONS

Fully upholstered Beech wood frame with fixed seat cushions. Two bench styles available in single, 2 seat, 2 seat with center table and 3 seat options. Center table features Beech veneer and laminate surface options. 6" leg height clearance. All standard and custom wood finishes available on table and fixed wood legs. Wood finishes standard with Microban® antimicrobial protection. Rotating tablet, flip-up tablet, cup holder and power tray options available on benches with arm rest. Accompanying guest/tandem and lounge seating as well as occasional tables offered.

> 2 SEAT WITH CENTER TABLE #4992-T

DESIGNED BY DAVID DAHL

P 714.562.8200 | 800.585.5957 F 714.562.8202 5692 FRESCA DRIVE, LA PALMA, CA 90623 WWW.ARCADIACONTRACT.COM